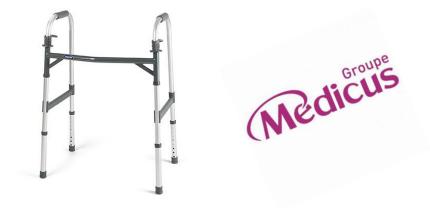

The Invacare I-Class Paddle Walker features a wide, deep frame for user convenience and is lightweight, making it easy to lift and maneuver. The paddle release mechanism makes folding the walker easy and is ideal for users with dexterity issues.

Composite lower side brace for added stability Folding mechanisms are easy to reach from a seated position Lighter and easier to lift and maneuver Large range of height adjustments PVC handgrips wear longer and provide greater comfort

Warranty: Limited Warranty: 5 Year

Width Inside Hand Grips: 20"

Width Inside Base Legs: 24"

Overall Depth: Opened 17.5" Folded: 4"

**Height Adjustment:** 30.4" - 37.4"

**Patient Height:** 5'3" - 6'4"

Product Weight: 6 lb. 11 oz.

Product Weight Capacity: 500 lb.