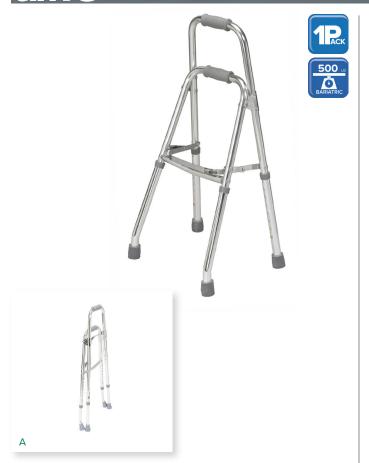

## **Bariatric Side Walker**

| Item # | <b>Product Description</b> | UOM  |  |
|--------|----------------------------|------|--|
| 10242  | Adult (Hemi-Walker)        | 1/ea |  |

- Designed for individuals with the use of only one hand or arm.
- Lighter than a walker and more stable than a cane.
- Folds easily with one hand. (Figure A)
- Ideal for users who do not require a walker but need a wider base for support.
- 500 lb. Weight Limit.