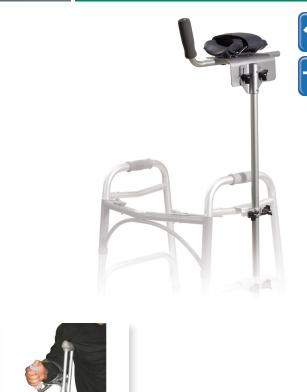

## Platform Walker/Crutch Attachment

| Item #  | Product<br>Description                               | For Use With                                                    | Product<br>Height | UOM  |
|---------|------------------------------------------------------|-----------------------------------------------------------------|-------------------|------|
| 10105-1 |                                                      | Adult and Junior<br>Walkers and<br>Aluminum Crutches            | 37" - 53"         | 1/ea |
| 10105-2 |                                                      | Adult and Junior<br>Walkers and<br>Aluminum Crutches            | 37" - 53"         | 2/cs |
| 10116   | Universal<br>Platform<br>Walker/Crutch<br>Attachment | All Drive walkers<br>and Invacare®<br>Paddle Release<br>Walkers | 36" - 55"         | 1/pr |

- Designed for those who are unable to grip the walker.
- Cradles forearm with soft vinyl padding for comfort.
- Large top bracket allows the platform attachment to be placed over the hand grip of the walker.
- Adjustable strap securely holds arm in place.
- 10105CB (Crutch Attachment) sold separately.