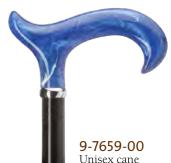

9-7659-00 Unisex cane with titanic blue acrylic derby handle on shiny black hardwood shaft with blue stripe accent and black chrome ring.

Ladies cane with black chrome plated acrylic derby handle on shiny black hardwood shaft with black