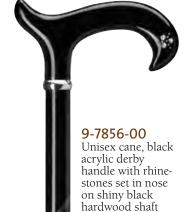

# DESIGNER ACRYLIC HANDLES

High Gloss Finish Hardwood Shafts • Steel Reinforced Suction Grip Rubber Tips



Ladies cane with solid burgundy/ transparent acrylic derby handle on shiny black hardwood shaft with burgundy stripe tease accent and brass ring.



Ladies cane with solid grey/ transparent acrylic derby handle on shiny black hardwood shaft with grey stripe tease accent and black chrome ring.



with dark silver

stripe accent and

black chrome ring.

9-1880-00
Ladies formal crook cane with genuine rhinestones on shiny black hardwood shaft and chrome band.



### 9-7655-00

Unisex cane with amber acrylic fritz handle on scorched and cherry stained hardwood shaft, high gloss finish with brass ring.



9-/656-00
Unisex cane with amber acrylic derby handle on scorched and cherry stained hardwood shaft, high gloss finish with brass ring.



9-7659-00 Unisex cane with titanic blue acrylic derby handle on shiny black hardwood shaft with blue stripe accent and black chrome ring.



Ladies cane with black chrome plated acrylic derby handle on shiny black hardwood shaft with black

chrome ring.



## 9-1524-00

Unisex cane with imitation ivory acrylic ball knob handle on scorched and che