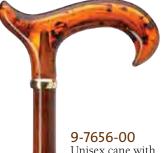

### 9-7655-00

Unisex cane with amber acrylic fritz handle on scorched and cherry stained hardwood shaft, high gloss finish with brass ring.

9-/656-00
Unisex cane with amber acrylic derby handle on scorched and cherry stained hardwood shaft, high gloss finish with brass ring.