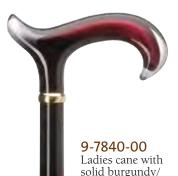

# DESIGNER ACRYLIC HANDLES

High Gloss Finish Hardwood Shafts • Steel Reinforced Suction Grip Rubber Tips

Ladies cane with solid burgundy/ transparent acrylic derby handle on shiny black hardwood shaft with burgundy stripe tease accent and brass ring.