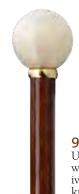

## 9-1524-00

Unisex cane with imitation ivory acrylic ball knob handle on scorched and cherry stained hardwood shaft, high gloss finish with brass ring.