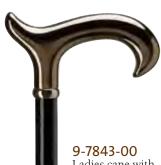

9-7659-00 Unisex cane with titanic blue acrylic derby handle on shiny black hardwood shaft with blue stripe accent and black chrome ring.

Ladies cane with black chrome plated acrylic derby handle on shiny black hardwood shaft with black

chrome ring.