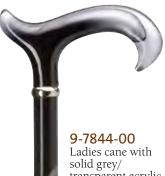

Ladies cane with solid grey/ transparent acrylic derby handle on shiny black hardwood shaft with grey stripe tease accent and black chrome ring.

with dark silver

stripe accent and

black chrome ring.

9-1880-00
Ladies formal crook cane with genuine rhinestones on shiny black hardwood shaft and chrome band.