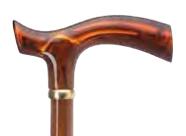

### 9-7655-00

Unisex cane with amber acrylic fritz handle on scorched and cherry stained hardwood shaft, high gloss finish with brass ring.

9-/656-00
Unisex cane with amber acrylic derby handle on scorched and cherry stained hardwood shaft, high gloss finish with brass ring.