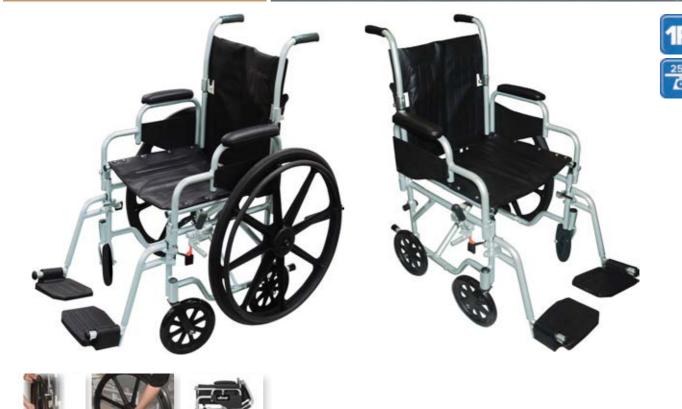

- Can be used as standard self-propelled wheelchair or a transport chair all in one.
- Quick-release 24" wheels can be removed to transition self-propelled chair to a transport chair. (Figure A B)

| specifications                                            |                             |  |  |  |  |
|-----------------------------------------------------------|-----------------------------|--|--|--|--|
| Overall Width with 24" Wheels (TR16)                      | 23.5" (open)   12"(closed)  |  |  |  |  |
| Overall Width with 24" Wheels (TR18)                      | 24.5" (open)   12"(closed)  |  |  |  |  |
| Overall Width with 24" Wheels (TR20)                      | 25.5" (open)   12"(closed)  |  |  |  |  |
| Overall Height w/ 24" Wheels                              | 37"                         |  |  |  |  |
| Seat-To-Floor Height                                      | 19.5"                       |  |  |  |  |
| Back Height                                               | 16"                         |  |  |  |  |
| Seat Depth                                                | 16"                         |  |  |  |  |
| Overall Length w/ Riggings                                | 42"                         |  |  |  |  |
| Weight w/ 24" Wheels (TR16   TR18   TR20)                 | 33 lbs.   34 lbs   36 lbs.  |  |  |  |  |
| Carton Shipping Weight w/ 24" Wheels (TR16   TR18   TR20) |                             |  |  |  |  |
|                                                           | 38 lbs.   39 lbs.   41 lbs. |  |  |  |  |
| Weight Limit                                              | 250 lbs.                    |  |  |  |  |
| Warranty                                                  | Limited Lifetime            |  |  |  |  |

- · All-aluminum frame.
- Comes with two sets of wheel locks: One for use with wheelchair, one for use with transport chair.
- Back folds down with deluxe back release. (Figure C)
- · Nylon upholstery.
- Comes standard with swing-away footrests with composite foot plates and heel loops.
- · 8" casters.
- · Comes with anti-tippers.
- STDELR-TF Swing-away Elevated Leg rest, Tool-free, (Optional front riggings).
- Weight Capacity: 250 lbs.