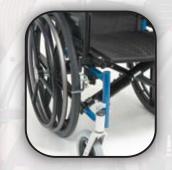

## Features:

- Seat Width ..... 14"-20"
- · Lightweight aluminum sideframes
- Angle adjustable back
- Adjustable caster housing for better stability and maximum rolling efficiency
- · Padded seat sling for extra comfort
- Locking crossbrace hinge limits flex in the frame for more efficient propelling
- Weight Capacity 250 lbs
- Lifetime warranty on the frame & 2 years on parts (See owners manual for details)