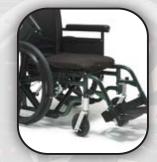

## When Style meets Performance

**Breezy 600** is the lightest weight feature-packed chair in its class, making it the ideal solution for foot propellers and those needing environmental access. Ten different seat height adjustments allow this chair to fit every client.

## Features:

- Seat Width ..... 14"-20"
- · Lightweight aluminum sideframes
- Angle adjustable back
- Adjustable caster housing for better stability and maximum rolling efficiency
- · Padded seat sling for extra comfort
- Locking crossbrace hinge limits flex in the frame for more efficient propelling
- Weight Capacity 250 lbs
- Lifetime warranty on the frame & 2 years on parts (See owners manual for details)