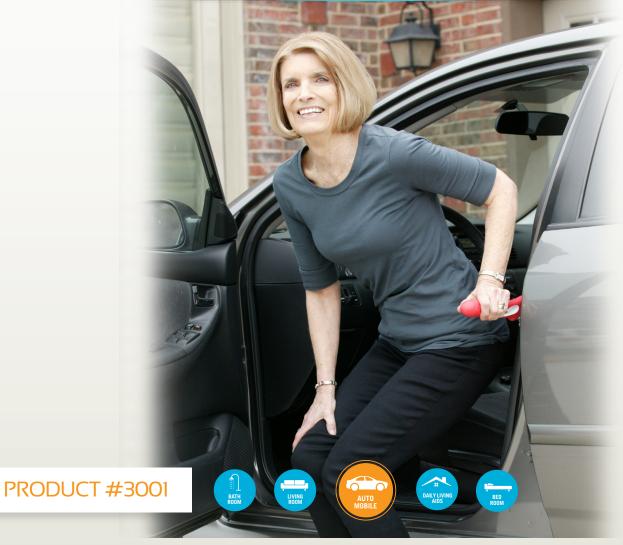

## HANDYBAR

BECAUSE YOU DESERVE MOBILITY AND SAFETY

WATCH A DEMO

## **FEATURES & BENEFITS**

- **Promotes Safety & Mobility** Protects against falls and makes standing or sitting easy.
- *Universal* Secure fit into passenger or driver side of door latch, no vehicle modification required.
- No-Slip Ergonomic Grip Fits perpendicular to car for comfortable grip and optimal leverage.
- Window Breaker Safely and easily breaks glass.
- Seat Belt Cutter Cuts the seat belt in case of an emergency.

## **SPECIFICATIONS**

Weight Capacity: 350 lbs Car Types: Universal Fit Color: Red with white detail

Case of 6 Dimensions:  $15^{\circ}$  L  $\times$   $13^{\circ}$  W  $\times$   $8^{\circ}$  H; 12 lbs