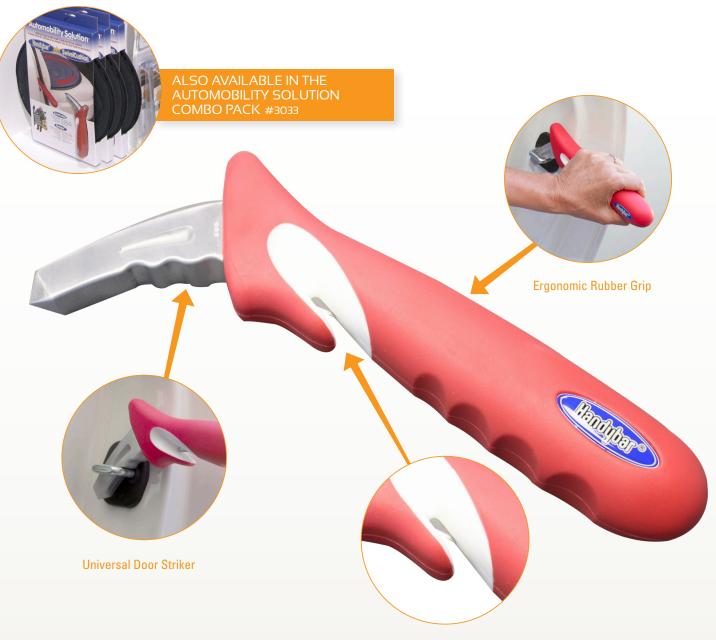

## **Includes Seatbelt Cutter**

## **FEATURES & BENEFITS**

- **Promotes Safety & Mobility** Protects against falls and makes standing or sitting easy.
- *Universal* Secure fit into passenger or driver side of door latch, no vehicle modification required.
- No-Slip Ergonomic Grip Fits perpendicular to car for comfortable grip and optimal leverage.
- Window Breaker Safely and easily breaks glass.
- Seat Belt Cutter Cuts the seat belt in case of an emergency.