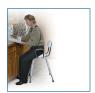

## All-Purpose Stool with Adjustable Arms

## HCPCS:

FIGURE A

- Stool features a padded seat and back for added comfort
- Angled seat makes sitting down and getting up easy
- Manufactured with white powder-coated steel for an attractive, durable finish
- Legs are chrome-plated steel
- Comes with removable arm supports with adjustable width for added safety and comfort
- Easily assembled
- Adjustable height to accommodate most individuals