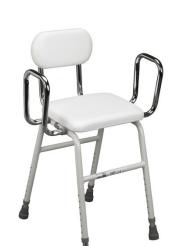

## All-Purpose Stool with Adjustable Arms

## HCPCS:

FIGURE A

- Stool features a padded seat and back for added comfort
- Angled seat makes sitting down and getting up easy
- Manufactured with white powder-coated steel for an attractive, durable finish
- Legs are chrome-plated steel
- Comes with removable arm supports with adjustable width for added safety and comfort
- Easily assembled
- Adjustable height to accommodate most individuals