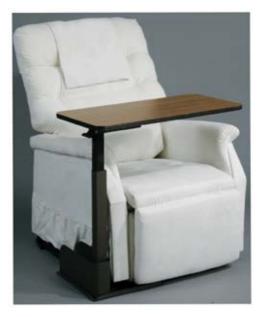

## Seat Lift Chair Table

| Item # | UOM  |  |
|--------|------|--|
| 13000  | 1/cs |  |

- The mast of the table pivots and can be locked in one of the three positions from flat on the floor to 90°. (Figure A)
- New and improved larger tubing.
- The pivot feature allows the table top to be positioned closer to individuals in a bed, sitting in a wheelchair, or folded for storage.
- The tabletop tilts with the angle of the mast to provide a flat surface regardless of the angle of the mast.
- Four 2" casters (two locking).
- Only wheels have to be installed.

| Item #                                                   | <b>Product Description</b> | UOM  |  |  |
|----------------------------------------------------------|----------------------------|------|--|--|
| 13085RN                                                  | Right                      | 1/cs |  |  |
| 13085LN                                                  | Left                       | 1/cs |  |  |
| Designed for use with a lift chair, standard recliner or |                            |      |  |  |

- Designed for use with a lift chair, standard recliner or couch.
- Tabletop swivels to allow for easy access and departure. (Figure A)
- Can be used for many activities such as eating, writing, crafts, working on the computer and reading.
- Right or left positioning with 180° rotation accommodates seating near any wall.
- Tabletop pivots 360° at the touch of a hand.
- Teak wood grain laminate finish is attractive.
- A built-in magazine rack provides added convenience.

## specifications

•

| opeoneutione                |                   |
|-----------------------------|-------------------|
| Tabletop Adjustment         | 23.5" - 33"       |
| Tabletop Surface Dimensions | 15" (D) × 30" (W) |
| Overall Dimensions at Base  | N/A               |
| Weight                      | 41 lbs.           |
| Carton Shipping Weight      | 44 lbs.           |
| Weight Limit                | 50 lbs.           |
| Warranty                    | One Year Limited  |
|                             |                   |