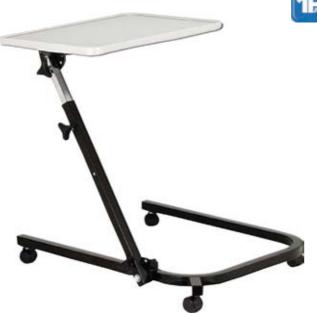

## **Pivot & Tilt Overbed Table**

## Seat Lift Chair Table

| Item # | UOM  |  |
|--------|------|--|
| 13000  | 1/cs |  |

- The mast of the table pivots and can be locked in one of the three positions from flat on the floor to 90°. (Figure A)
- New and improved larger tubing.
- The pivot feature allows the table top to be positioned closer to individuals in a bed, sitting in a wheelchair, or folded for storage.
- The tabletop tilts with the angle of the mast to provide a flat surface regardless of the angle of the mast.
- Four 2" casters (two locking).
- Only wheels have to be installed.

| cnor | ific  | ation |    |
|------|-------|-------|----|
| spec | -111C | alioi | 15 |

| specifications              |                        |
|-----------------------------|------------------------|
| Tabletop Adjustment         | 28" - 37"              |
| Tabletop Surface Dimensions | 15.75" (D) x 23.5" (W) |
| Overall Dimensions at Base  | 25" (W) × 28" (D)      |
| Weight                      | 21 lbs.                |
| Carton Shipping Weight      | 22 lbs.                |
| Weight Limit                | 40 lbs.                |
| Warranty                    | Limited Lifetime       |