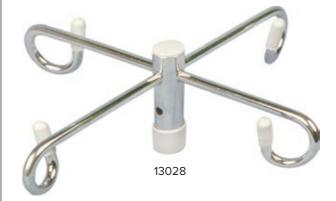

## IV Pole Top (Only)

| Item # | Product<br>Size | UOM  |
|--------|-----------------|------|
| 13028  | 4 Hook          | 1/cs |
| 13040  | 2 Hook          | 1/cs |

- Easily attaches to 13016, 13029, 13033 and 13043 IV
- Chrome-plated steel is easy to maintain.