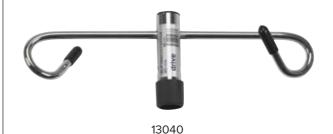

## IV Pole Top (Only)

| Item # | Product<br>Size | UOM  |
|--------|-----------------|------|
| 13028  | 4 Hook          | 1/cs |
| 13040  | 2 Hook          | 1/cs |

- Easily attaches to 13016, 13029, 13033 and 13043 IV
- Chrome-plated steel is easy to maintain.