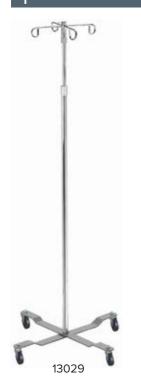

## **Economy IV Pole** 4-Leg with Removable Top

| Item #  | Product<br>Size | Color       | UOM  |  |
|---------|-----------------|-------------|------|--|
| 13029   | 4 Hook          |             | 1/cs |  |
| 13033   | 2 Hook          |             | 1/cs |  |
| 13033SV | 2 Hook          | Silver Vein | 1/cs |  |

13033

- 4 rubber wheels provide for a smooth transport and maneuverability.
- Removable hooks make this economy IV pole versatile.
- Easily converted to 2-hook or 4-hook with easy to release pushpin.
- Chrome plated steel with weighted base provides strength, durability and reduces risk of tipping.
- Height range of 40"-82".
- Locking collar allows for easy height adjustment.