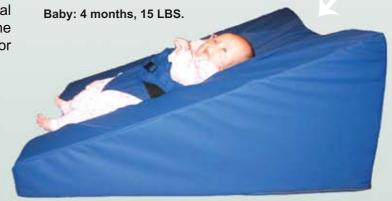

## **Vitacare Pediatric Reflux Wedge**

Item # 6282

Designed specifically for infants with Gastroesophageal Reflux (GERD), the Vitacare Pediatric Reflux Wedge offers comfort, support, elevation and an alternative to taking medication. The top layer of Visco "Memory Foam" along with the contoured positioning channel provides equal weight distribution and secure lateral positioning. Infant harness comfortably secures the baby in place with velcro straps and buckle system for easy access and added safety.

## **Features & Benefits**

- Comfortably and securely maintains baby in elevated position
- Full Visco "Memory Foam" surface provides maximum comfort, support and equal weight distribution
- Comfortably positions baby on side, stomach or back
- Contoured positioning channel for ideal lateral support and stability
- Lightweight (8 LBS.) and easy to use
- 5 way stretch, washable, anti-microbial, incontinent cover