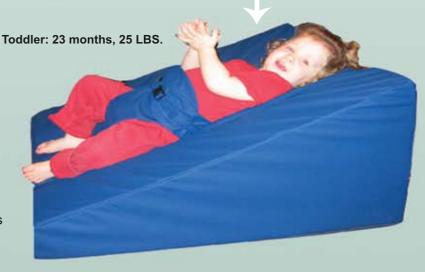

## **Vitacare Pediatric Reflux Wedge**

Item # 6282

Designed specifically for infants with Gastroesophageal Reflux (GERD), the Vitacare Pediatric Reflux Wedge offers comfort, support, elevation and an alternative to taking medication. The top layer of Visco "Memory Foam" along with the contoured positioning channel provides equal weight distribution and secure lateral positioning. Infant harness comfortably secures the baby in place with velcro straps and buckle system for easy access and added safety.

## **Features & Benefits**

- Comfortably and securely maintains baby in elevated position
- Full Visco "Memory Foam" surface provides maximum comfort, support and equal weight distribution
- Comfortably positions baby on side, stomach or back
- Contoured positioning channel for ideal lateral support and stability
- Lightweight (8 LBS.) and easy to use
- 5 way stretch, washable, anti-microbial, incontinent cover