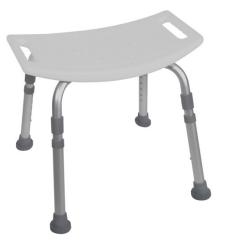

## **Deluxe Aluminum Shower Bench without Back**

HCPCS: E0245

**FIGURE C** 

- Tool-free assembly of seat and legs (Figure A)
- Drainage holes in bench reduce slipping
- Frame is lightweight, durable and corrosion proof

• New pinch-free cover allows for push pins to be depressed without pinching finger The audible "click" will be heard when secure (Figure B)

- Legs are height adjustable in 1" increments, and angled with suction style tips to provide additional stability
- Support collar prevents leg movement and reduces rattle
- Made using recycled materials

| PRODUCTS               | Description                  |
|------------------------|------------------------------|
| 12203KD-4              | Bath Seat w/o Back, KD, 4/cs |
| SPECIFICATIONS         | Description                  |
| Carton Shipping Weight | 7 lbs.   7 lbs.   21 lbs.    |
| Outside Legs           | 19.5" (W) x 19.5" (D)        |
| Seat Dimensions        | 19.25" (W) x 11.5" (D)       |
| Seat Height            | 15.5" - 19.5"                |
| Warranty               | Limited Lifetime             |
| Weight                 | 5 lbs.   5 lbs.   4.5 lbs.   |
| Weight Capacity        | 300 lbs                      |
| ACCESSORIES            | Description                  |
| 12002T                 | Tips for 12002,4/pkg., BX    |