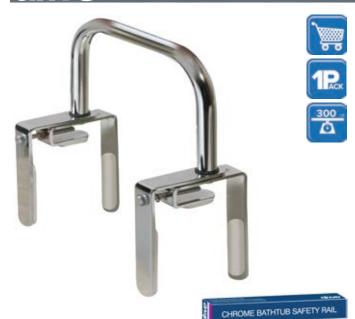

## **Tub Rail**

| Item # | <b>Product Size</b> | UOM  |  |
|--------|---------------------|------|--|
| 12034  | 8" x 11"            | 1/bx |  |

- Durable, chrome-plated steel is attractive and easy-toclean.
- Rubber pads on all tub contact points eliminate scratches.
- Knurling around grab bar diameter provides a no-slip grip.
- Easy to install.
- Tools included for installation.