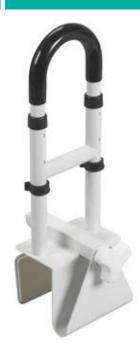

## **Clamp-On Tub Rail**

| Item #       | Product Description                             | UOM  |
|--------------|-------------------------------------------------|------|
| RTL12036-ADJ | Adjustable Height, Parallel to the Tub          | 1/bx |
| 12036        | Non-Adjustable Height, Parallel to the Tub      | 1/bx |
| 12041        | Non-Adjustable Height, Perpendicular to the Tub | 1/bx |

- Durable, white powder-coated steel construction.
- 14.5" 17" height adjustment (for RTL12036-ADJ only).
- Width adjusts from 3" 7".
- Stainless steel locking mechanism and non-wearing rubber pads provide scratch-proof security.
- Fits most tubs (not for use with fiberglass tubs).
- Tool-free installation.