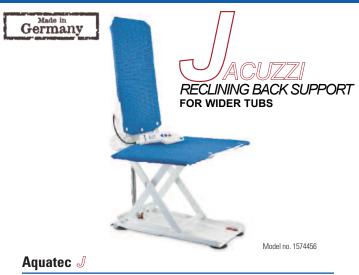

## **Aquatec® Series Bath Lifts**

Model no. 1574455 Model no. 1574456 AQUATEC J, Reclining Back WIDE - White AQUATEC J, Reclining Back WIDE - Blue

The Aquatec *J* is designed with extra wide side flaps to fit into Jacuzzi-style tubs. With the ability to recline to 40 degrees, this model provides the safety, comfort and ease of use the Aquatec series is known for.

## Features

- Extra wide sideflaps to fit into Jacuzzi-style tubs
- Stable, robust frame
- Can be used with or without cover materials
- Ergonomic floating hand control
- Lithium-ion rechargeable battery pack
- Lift function will not allow the lift to descend if there is not enough battery power present to raise the user
- Can be easily folded and disassembled into two parts with one hand
- Self-releasing suction cups
- 40 degrees of recline