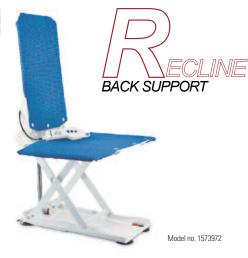

## Aquatec $\mathbb{R}$

Model no. 1573972 Model no. 1573877 AQUATEC R, Reclining Bath Lift - Blue AQUATEC R, Reclining Bath Lift - White

The Aquatec *R* reclining bath lift combines the ability to recline to 40 degrees with industry-leading 2 ½" minimum seat height. The floating hand pendant with spiral cable ensures that the control is always within reach when needed.