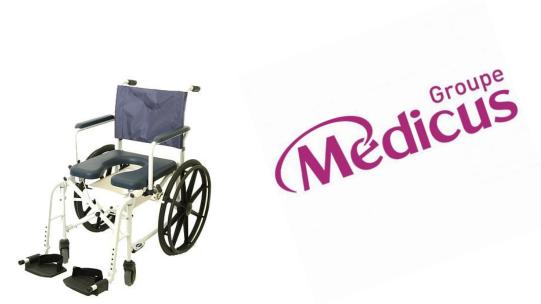

The Invacare Mariner Rehab Shower Commode Chair offers a lightweight aluminum frame and stainless steel hardware making it ideal for shower use. Flip-back padded arms, swing-away front riggings and a four-position padded seat aid in providing user comfort.

Aluminum frame and stainless steel hardware
Flip-back padded arms lock down for safety
Tool-less adjustable height footrests for custom comfort
Folds into a compact unit for storage and transport
Safety strap included

Warranty: Limited Warranty: 3 Year

**Dimensions:** 32" H x 24.5" W x 38" D

Product Weight: 30 lb.

Product Weight Capacity: 300 lb.

Quantity: Units Per Carton: 1

Color: White

Material: Aluminum