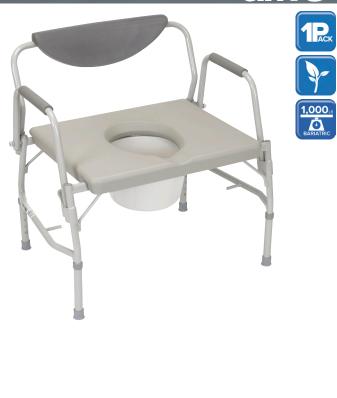

## Deluxe Bariatric Drop-Arm Commode Assembled

| ltem #  | UOM  |
|---------|------|
| 11135-1 | 1/cs |

- 1000 lb. weight capacity.
- Easy-to-release arm mechanism allows for safe lateral patient transfers to and from commode.
- Durable, heavy-duty, gray powder-coated steel tubing is sturdy and easy to maintain.
- Large, durable snap-on seat.
- Padded armrests provide comfort and stability.
- Pail easily slides in from the front of the commode.
- Comes complete with 12 qt. commode bucket and cover that removes from front.

#### specifications

| Width           | 25.75" betwee                             | n arms   26.25" Outside |
|-----------------|-------------------------------------------|-------------------------|
| Seat Dimension  | S                                         | 23.25" (W) x 18.5" (D)  |
| Height          |                                           | 17.5" - 22"             |
| Weight          |                                           | 21 lbs.                 |
| Carton Shipping | g Weight                                  | 26 lbs.                 |
| Weight Limit    |                                           | 1000 lbs.               |
| Warranty        |                                           | Limited Lifetime        |
| accessories     |                                           |                         |
| RTL12085        | Biodegradable Sanitary Com-<br>mode Liner | - 12 liners/box, 6bx/cs |
|                 |                                           |                         |