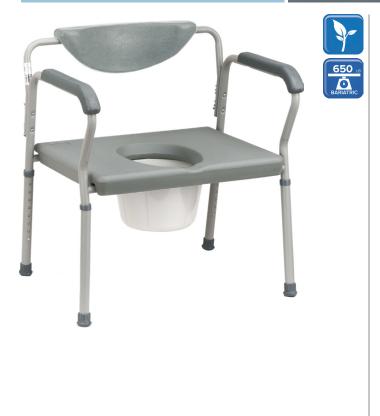

## Deluxe Bariatric Commode Assembled

| Item #  | Color | UOM  |
|---------|-------|------|
| 11130-2 | Gray  | 2/cs |

- 650 lb. weight capacity.
- Large, padded backrest provides patient comfort.
- Durable, heavy-duty, gray powder-coated steel tubing is sturdy and easy to maintain.
- Large, durable snap-on seat.
- Plastic armrests provide comfort and stability.
- Pail easily slides in from the front of the commode.
  Comes complete with 12 qt. commode bucket and
- cover that removes from behind.

### specifications

| Width                  |                                   | 23" between arms   27" Outside |
|------------------------|-----------------------------------|--------------------------------|
| Seat Dimensions        |                                   | 23.25" (W) × 18.5" (D)         |
| Height                 |                                   | 15.5" - 22"                    |
| Weight                 |                                   | 17 lbs.                        |
| Carton Shipping Weight |                                   | 42 lbs.                        |
| Weight Limit           |                                   | 650 lbs.                       |
| Warranty               |                                   | Limited Lifetime               |
| accessories            |                                   |                                |
| RTL12085               | Biodegradable Sanitary mode Liner | Com- 12 liners/box, 6bx/cs     |