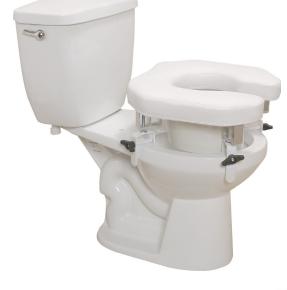

## Open, Padded Raised Toilet Seat with Four Locking Brackets

| Item # | UOM  |
|--------|------|
| 12030  | 1/cs |

- Designed for individuals who have difficulty sitting down or standing up from the toilet.
- Adds 5" to height of toilet seat.
- Padded seat provides extra comfort.
- Open seat promotes patient independence.
- Four adjustable locking clamps provide versatility.
- Adjustable angle and seat height.
- Lightweight and portable.
- Easily attaches to toilet bowl and locks in place with two rear locks.
- · No tools required for installation.
- Easy to clean.
- · Fits most toilets.

| specifications         |                              |
|------------------------|------------------------------|
| Seat Dimensions        | 16" (W) x 15.5" (D) x 5" (H) |
| Weight                 | 6 lbs.                       |
| Carton Shipping Weight | 9 lbs.                       |
| Weight Limit           | 300 lbs.                     |
| Warranty               | Limited Lifetime             |