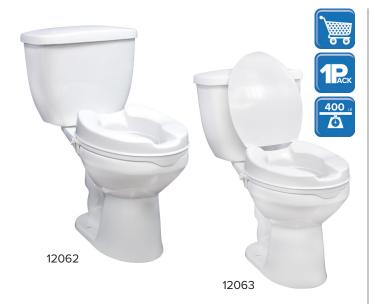

## Raised Toilet Seat with/without Lid

| Item #   | Product<br>Description | Product<br>Weight | Product<br>Carton<br>Shipping<br>Weight | UOM  |
|----------|------------------------|-------------------|-----------------------------------------|------|
| 12062    | 2", Without Lid        | 2 lbs.            | 4 lbs.                                  | 1/cs |
| 12063    | 2", With Lid           | 2.5 lbs.          | 4.5 lbs.                                | 1/cs |
| RTL12064 | 4", Without Lid        | 3 lbs.            | 5 lbs.                                  | 1/cs |
| 12065    | 4", With Lid           | 3.5 lbs.          | 5.5 lbs.                                | 1/cs |
| 12066    | 6", Without Lid        | 5 lbs.            | 6.5 lbs.                                | 1/cs |
| 12067    | 6". With Lid           | 5.5 lbs.          | 7 lbs.                                  | 1/cs |

- Designed for individuals who have difficulty sitting down or standing up from the toilet.
- · Heavy-duty molded plastic construction.
- Locking device with larger, heavy-duty "worm screw" and locking plate for a safe, secure fit. (Figure A)
- Lightweight and portable. Fits most toilets.
- · No tools required for installation.
- · Easy to clean.

| specifications  |                   |
|-----------------|-------------------|
| Seat Dimensions | 14" (W) × 16" (D) |
| Weight Limit    | 400 lbs.          |
| Warranty        | Limited Lifetime  |