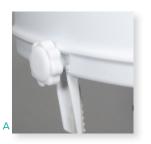

- Designed for individuals who have difficulty sitting down or standing up from the toilet.
- · Heavy-duty molded plastic construction.
- Locking device with larger, heavy-duty "worm screw" and locking plate for a safe, secure fit. (Figure A)
- Lightweight and portable. Fits most toilets.
- · No tools required for installation.
- · Easy to clean.