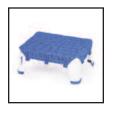

# Step Stool

Provides assistance getting in and out of the bath. Features non-slip feet and removable, non-slip cover. 17"L x 10 ½" W x 6" H

Model no. 3.00.002