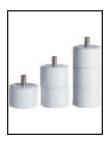

### **Height Adapters**

Used to raise the bath lift to desired height in non-standard bathtubs. Adapters are 1" (set of 4 per set). Model no. 14694 - 2 cm Height Adapters (max. of 6 cm). 4 per set Model no. 15170 - Set of four, 2 cm Height Adapters (max. of 6 cm) incl. conversion kit