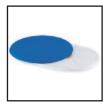

# **Rotary Disk**

14" diameter seat area with soft seating surface. Easy to clean, just wipe off. 300 lb. capacity.

Rotary Disk Model no. 4.02.002 - Blue Rotary Disk Model no. 4.02.008 - Grey