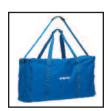

### **Transport Bag with Casters**

Ideal for easy transport and storage. Complete with rollercasters.

Model no. 14586AQT