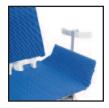

## Sideflap Diverter

Used to position sideflap away from grab bars and soap dishes that may be mounted inside of the tub.

Model no. 15309