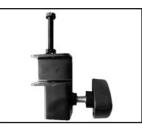

### **Accessory Bracket**

Attaches securely to the seat frame of the Colibri scooter to accommodate the use of one rear accessory.

Model no. 1148158 For *Colibri™* scooters only