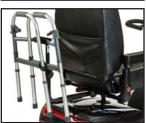

#### Walker Holder

Keeps a walker secure during travel.

Model no. ACC210 Comet HD scooter requires 1541502, Scooter Accessory Tube (shown). Colibri scooters require 1148158, Scooter Accessory Bracket