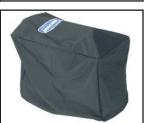

#### Scooter Cover

Heavy duty black nylon cover protects the scooter from the elements.

Model no. PRC571840

For *Colibri™* and *Leo* scooters only

Model no. 1518240

For *Pegasus, Comet* and *Comet HD* scooters only