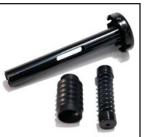

#### **Seat Suspension**

Easily installs into the scooter seat post to provide a softer ride.
Leo Model nos. 1541628 (L) / 1541629 (M)
Colibri Model nos. 1577212 (L) / 1577213 (M) / 1577214 (T)

Pegasus Model nos. 1522456 (L) / 1522457 (M) / 1522458 (T)