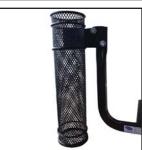

# Cane and Forearm Crutch

Keeps a cane or forearm crutches stable and within reach during transit

Model no. ACC200 Comet HD scooter requires 1541502, Scooter Accessory Tube. Colibri scooters require 1148158, Scooter Accessory Bracket