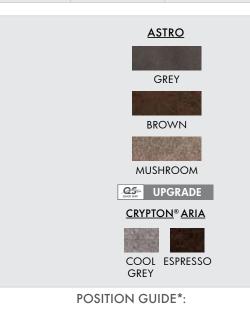

| PLR990iM                                                                   | PLR990iM                                                              | PLR990iM                                                                  | PLR990iM                                                                  | PIR990  PIR990  PIR995  PIR955  PIR975M   PIR975M   PIR975L   PIR955M   PIR958M   PIR958M   PIR958L   PIR945M   PIR935S   PIR935S   Infinite Position Irendelenburg Chairs Lounger Reloxed Reclined Upward Lift S'4".5'9"   Pir945M   Pir9 | PLR990    PLR990    PLR990    PLR990    PLR995    PLR958M   PLR975M   Infinite Position Trendelenburg Trendelenburg Trendelenburg Choise Lounger Reloxed Reclined Upward Lift (Dyward Lift (Dyw | PROPOSIDE   PROP |



















STANDARD FEATURES:









**BATTERY** 

**BACKUP** 









= Indicates shortest available lead time.













<sup>\*</sup>Not all units achieve all positions. Please refer to specific product.

<sup>\*\*</sup>Seat depth from the front of the backrest to the end of the fully extended footrest.













## THE MOST COMFORTABLE IN THE WORLD!

## INDEPENDENT FUNCTIONS





- 3. The power lumbar enables you to personalize your comfort.
- 4. The footrest extension allows you to relax and stretch out completely.
- 5. The backrest moves up and down independently to help you find the perfect position.
- 6. Infinite position recline enables the backrest and footrest to move independently from one another so that a variety of positions can be reached.

## STANDARD FEATURES





8. Li