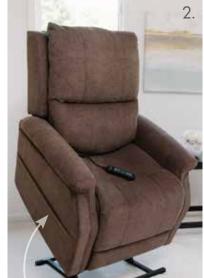

## THE MOST COMFORTABLE RECLINER IN THE WORLD!

| Product contact                                                                       | and the state of t |                                                                                                                                                                                                                                                                                          |                                                                                                                                                                                                                                                                                                                                                                                                                                                                                                                                                                                                                                                                                                                                                                                                                                                                                                                                                                                                                                                                                                                                                                                                                                                                                                                                                                                                                                                                                                                                                                                                                                                                                                                                                                                                                                                                                                                                                                                                                                                                                                                               |                                                                                                                                                                                                                                                                                                                                                                                                   |                                                                      |                                                                       |                                                                            |                                                                       |                                                                           |                                                                           |                                                                                                                                                                                                                                                                                                                                                                                                                                                                                                                                                                                                                                                                                                                                                                                                                                                                                                                                                                                                                                                                                                                                                                                                                                                                                                                                                                                                                                                                                                                                                                                                                                                                                                                                                                                                                                                                                                                                                                                                                                                                                                                              |                                                                                                                                                                                                                                                                                                                                                                                                                                                                                                                                                                                                                                                                                                                                                                                                                                                                                                                                                                                                                                                                                                                                                                                                                                                                                                                                                                                                                                                                                                                                                                                                                                                                                                                                                                                                                                                                                                                                                                                                                                                                                                                              |                                                                                                                                                                                                                                                                                                                                                                                                                                                                                                                                                                                                                                                                                                                                                                                                                                                                                                                                                                                                                                                                                                                                                                                                                                                                                                                                                                                                                                                                                                                                                                                                                                                                                                                                                                                                                                                                                                                                                                                                                                                                                                                              |
|---------------------------------------------------------------------------------------|--------------------------------------------------------------------------------------------------------------------------------------------------------------------------------------------------------------------------------------------------------------------------------------------------------------------------------------------------------------------------------------------------------------------------------------------------------------------------------------------------------------------------------------------------------------------------------------------------------------------------------------------------------------------------------------------------------------------------------------------------------------------------------------------------------------------------------------------------------------------------------------------------------------------------------------------------------------------------------------------------------------------------------------------------------------------------------------------------------------------------------------------------------------------------------------------------------------------------------------------------------------------------------------------------------------------------------------------------------------------------------------------------------------------------------------------------------------------------------------------------------------------------------------------------------------------------------------------------------------------------------------------------------------------------------------------------------------------------------------------------------------------------------------------------------------------------------------------------------------------------------------------------------------------------------------------------------------------------------------------------------------------------------------------------------------------------------------------------------------------------------|------------------------------------------------------------------------------------------------------------------------------------------------------------------------------------------------------------------------------------------------------------------------------------------|-------------------------------------------------------------------------------------------------------------------------------------------------------------------------------------------------------------------------------------------------------------------------------------------------------------------------------------------------------------------------------------------------------------------------------------------------------------------------------------------------------------------------------------------------------------------------------------------------------------------------------------------------------------------------------------------------------------------------------------------------------------------------------------------------------------------------------------------------------------------------------------------------------------------------------------------------------------------------------------------------------------------------------------------------------------------------------------------------------------------------------------------------------------------------------------------------------------------------------------------------------------------------------------------------------------------------------------------------------------------------------------------------------------------------------------------------------------------------------------------------------------------------------------------------------------------------------------------------------------------------------------------------------------------------------------------------------------------------------------------------------------------------------------------------------------------------------------------------------------------------------------------------------------------------------------------------------------------------------------------------------------------------------------------------------------------------------------------------------------------------------|---------------------------------------------------------------------------------------------------------------------------------------------------------------------------------------------------------------------------------------------------------------------------------------------------------------------------------------------------------------------------------------------------|----------------------------------------------------------------------|-----------------------------------------------------------------------|----------------------------------------------------------------------------|-----------------------------------------------------------------------|---------------------------------------------------------------------------|---------------------------------------------------------------------------|------------------------------------------------------------------------------------------------------------------------------------------------------------------------------------------------------------------------------------------------------------------------------------------------------------------------------------------------------------------------------------------------------------------------------------------------------------------------------------------------------------------------------------------------------------------------------------------------------------------------------------------------------------------------------------------------------------------------------------------------------------------------------------------------------------------------------------------------------------------------------------------------------------------------------------------------------------------------------------------------------------------------------------------------------------------------------------------------------------------------------------------------------------------------------------------------------------------------------------------------------------------------------------------------------------------------------------------------------------------------------------------------------------------------------------------------------------------------------------------------------------------------------------------------------------------------------------------------------------------------------------------------------------------------------------------------------------------------------------------------------------------------------------------------------------------------------------------------------------------------------------------------------------------------------------------------------------------------------------------------------------------------------------------------------------------------------------------------------------------------------|------------------------------------------------------------------------------------------------------------------------------------------------------------------------------------------------------------------------------------------------------------------------------------------------------------------------------------------------------------------------------------------------------------------------------------------------------------------------------------------------------------------------------------------------------------------------------------------------------------------------------------------------------------------------------------------------------------------------------------------------------------------------------------------------------------------------------------------------------------------------------------------------------------------------------------------------------------------------------------------------------------------------------------------------------------------------------------------------------------------------------------------------------------------------------------------------------------------------------------------------------------------------------------------------------------------------------------------------------------------------------------------------------------------------------------------------------------------------------------------------------------------------------------------------------------------------------------------------------------------------------------------------------------------------------------------------------------------------------------------------------------------------------------------------------------------------------------------------------------------------------------------------------------------------------------------------------------------------------------------------------------------------------------------------------------------------------------------------------------------------------|------------------------------------------------------------------------------------------------------------------------------------------------------------------------------------------------------------------------------------------------------------------------------------------------------------------------------------------------------------------------------------------------------------------------------------------------------------------------------------------------------------------------------------------------------------------------------------------------------------------------------------------------------------------------------------------------------------------------------------------------------------------------------------------------------------------------------------------------------------------------------------------------------------------------------------------------------------------------------------------------------------------------------------------------------------------------------------------------------------------------------------------------------------------------------------------------------------------------------------------------------------------------------------------------------------------------------------------------------------------------------------------------------------------------------------------------------------------------------------------------------------------------------------------------------------------------------------------------------------------------------------------------------------------------------------------------------------------------------------------------------------------------------------------------------------------------------------------------------------------------------------------------------------------------------------------------------------------------------------------------------------------------------------------------------------------------------------------------------------------------------|
| ESCAPE                                                                                |                                                                                                                                                                                                                                                                                                                                                                                                                                                                                                                                                                                                                                                                                                                                                                                                                                                                                                                                                                                                                                                                                                                                                                                                                                                                                                                                                                                                                                                                                                                                                                                                                                                                                                                                                                                                                                                                                                                                                                                                                                                                                                                                | ATLAS PLUS                                                                                                                                                                                                                                                                               | ELEGANCE                                                                                                                                                                                                                                                                                                                                                                                                                                                                                                                                                                                                                                                                                                                                                                                                                                                                                                                                                                                                                                                                                                                                                                                                                                                                                                                                                                                                                                                                                                                                                                                                                                                                                                                                                                                                                                                                                                                                                                                                                                                                                                                      |                                                                                                                                                                                                                                                                                                                                                                                                   | URBANA                                                               | LEGACY                                                                |                                                                            | PERFECTA                                                              | TRANQUIL                                                                  | TRANQUIL                                                                  | TRANQUIL                                                                                                                                                                                                                                                                                                                                                                                                                                                                                                                                                                                                                                                                                                                                                                                                                                                                                                                                                                                                                                                                                                                                                                                                                                                                                                                                                                                                                                                                                                                                                                                                                                                                                                                                                                                                                                                                                                                                                                                                                                                                                                                     | TRANQUIL                                                                                                                                                                                                                                                                                                                                                                                                                                                                                                                                                                                                                                                                                                                                                                                                                                                                                                                                                                                                                                                                                                                                                                                                                                                                                                                                                                                                                                                                                                                                                                                                                                                                                                                                                                                                                                                                                                                                                                                                                                                                                                                     | METRO                                                                                                                                                                                                                                                                                                                                                                                                                                                                                                                                                                                                                                                                                                                                                                                                                                                                                                                                                                                                                                                                                                                                                                                                                                                                                                                                                                                                                                                                                                                                                                                                                                                                                                                                                                                                                                                                                                                                                                                                                                                                                                                        |
| PLR990iM                                                                              | PLR990iL                                                                                                                                                                                                                                                                                                                                                                                                                                                                                                                                                                                                                                                                                                                                                                                                                                                                                                                                                                                                                                                                                                                                                                                                                                                                                                                                                                                                                                                                                                                                                                                                                                                                                                                                                                                                                                                                                                                                                                                                                                                                                                                       | PLR2985M                                                                                                                                                                                                                                                                                 | PLR975M                                                                                                                                                                                                                                                                                                                                                                                                                                                                                                                                                                                                                                                                                                                                                                                                                                                                                                                                                                                                                                                                                                                                                                                                                                                                                                                                                                                                                                                                                                                                                                                                                                                                                                                                                                                                                                                                                                                                                                                                                                                                                                                       | PLR975L                                                                                                                                                                                                                                                                                                                                                                                           | PLR965M                                                              | PLR958M                                                               | PLR958L                                                                    | PLR945M                                                               | PLR935PW                                                                  | PLR935S                                                                   | PLR935M                                                                                                                                                                                                                                                                                                                                                                                                                                                                                                                                                                                                                                                                                                                                                                                                                                                                                                                                                                                                                                                                                                                                                                                                                                                                                                                                                                                                                                                                                                                                                                                                                                                                                                                                                                                                                                                                                                                                                                                                                                                                                                                      | PLR935LT                                                                                                                                                                                                                                                                                                                                                                                                                                                                                                                                                                                                                                                                                                                                                                                                                                                                                                                                                                                                                                                                                                                                                                                                                                                                                                                                                                                                                                                                                                                                                                                                                                                                                                                                                                                                                                                                                                                                                                                                                                                                                                                     | PLR925M                                                                                                                                                                                                                                                                                                                                                                                                                                                                                                                                                                                                                                                                                                                                                                                                                                                                                                                                                                                                                                                                                                                                                                                                                                                                                                                                                                                                                                                                                                                                                                                                                                                                                                                                                                                                                                                                                                                                                                                                                                                                                                                      |
| Infinite Position Trendelenburg Chaise Lounger Relaxed Reclined Upward Lift 5'4"-5'9" | Infinite Position<br>Trendelenburg<br>Chaise Lounger<br>Relaxed<br>Reclined<br>Upward Lift<br>5'10" and above                                                                                                                                                                                                                                                                                                                                                                                                                                                                                                                                                                                                                                                                                                                                                                                                                                                                                                                                                                                                                                                                                                                                                                                                                                                                                                                                                                                                                                                                                                                                                                                                                                                                                                                                                                                                                                                                                                                                                                                                                  | Infinite Position<br>Relaxed<br>Reclined<br>Upward Lift<br>5'4"-5'9"                                                                                                                                                                                                                     | Infinite Position<br>Relaxed<br>Reclined<br>Upward Lift<br>5'4"- 5'9"                                                                                                                                                                                                                                                                                                                                                                                                                                                                                                                                                                                                                                                                                                                                                                                                                                                                                                                                                                                                                                                                                                                                                                                                                                                                                                                                                                                                                                                                                                                                                                                                                                                                                                                                                                                                                                                                                                                                                                                                                                                         | Infinite Position<br>Relaxed<br>Reclined<br>Upward Lift<br>5'10" and above                                                                                                                                                                                                                                                                                                                        | Infinite Position<br>Relaxed<br>Reclined<br>Upward Lift<br>5'4"-5'9" | Infinite Position<br>Relaxed<br>Reclined<br>Upward Lift<br>5'4"- 5'9" | Infinite Position<br>Relaxed<br>Reclined<br>Upward Lift<br>5′10″ and above | Infinite Position<br>Relaxed<br>Reclined<br>Upward Lift<br>5'4"- 5'9" | Infinite Position<br>Relaxed<br>Reclined<br>Upward Lift<br>5'3" and below | Infinite Position<br>Relaxed<br>Reclined<br>Upward Lift<br>5′3″ and below | Infinite Position<br>Relaxed<br>Reclined<br>Upward Lift<br>5'4"- 5'9"                                                                                                                                                                                                                                                                                                                                                                                                                                                                                                                                                                                                                                                                                                                                                                                                                                                                                                                                                                                                                                                                                                                                                                                                                                                                                                                                                                                                                                                                                                                                                                                                                                                                                                                                                                                                                                                                                                                                                                                                                                                        | Infinite Position<br>Relaxed<br>Reclined<br>Upward Lift<br>5'10" and<br>above                                                                                                                                                                                                                                                                                                                                                                                                                                                                                                                                                                                                                                                                                                                                                                                                                                                                                                                                                                                                                                                                                                                                                                                                                                                                                                                                                                                                                                                                                                                                                                                                                                                                                                                                                                                                                                                                                                                                                                                                                                                | Infinite Position<br>Relaxed<br>Reclined<br>Upward Lift<br>5'4"- 5'9"                                                                                                                                                                                                                                                                                                                                                                                                                                                                                                                                                                                                                                                                                                                                                                                                                                                                                                                                                                                                                                                                                                                                                                                                                                                                                                                                                                                                                                                                                                                                                                                                                                                                                                                                                                                                                                                                                                                                                                                                                                                        |
| 400 lbs.                                                                              | 400 lbs.                                                                                                                                                                                                                                                                                                                                                                                                                                                                                                                                                                                                                                                                                                                                                                                                                                                                                                                                                                                                                                                                                                                                                                                                                                                                                                                                                                                                                                                                                                                                                                                                                                                                                                                                                                                                                                                                                                                                                                                                                                                                                                                       | 400 lbs.                                                                                                                                                                                                                                                                                 | 400 lbs.                                                                                                                                                                                                                                                                                                                                                                                                                                                                                                                                                                                                                                                                                                                                                                                                                                                                                                                                                                                                                                                                                                                                                                                                                                                                                                                                                                                                                                                                                                                                                                                                                                                                                                                                                                                                                                                                                                                                                                                                                                                                                                                      | 400 lbs.                                                                                                                                                                                                                                                                                                                                                                                          | 400 lbs.                                                             | 400 lbs.                                                              | 400 lbs.                                                                   | 400 lbs.                                                              | 400 lbs.                                                                  | 400 lbs.                                                                  | 400 lbs.                                                                                                                                                                                                                                                                                                                                                                                                                                                                                                                                                                                                                                                                                                                                                                                                                                                                                                                                                                                                                                                                                                                                                                                                                                                                                                                                                                                                                                                                                                                                                                                                                                                                                                                                                                                                                                                                                                                                                                                                                                                                                                                     | 400 lbs.                                                                                                                                                                                                                                                                                                                                                                                                                                                                                                                                                                                                                                                                                                                                                                                                                                                                                                                                                                                                                                                                                                                                                                                                                                                                                                                                                                                                                                                                                                                                                                                                                                                                                                                                                                                                                                                                                                                                                                                                                                                                                                                     | 400 lbs.                                                                                                                                                                                                                                                                                                                                                                                                                                                                                                                                                                                                                                                                                                                                                                                                                                                                                                                                                                                                                                                                                                                                                                                                                                                                                                                                                                                                                                                                                                                                                                                                                                                                                                                                                                                                                                                                                                                                                                                                                                                                                                                     |
| 20"                                                                                   | 20"                                                                                                                                                                                                                                                                                                                                                                                                                                                                                                                                                                                                                                                                                                                                                                                                                                                                                                                                                                                                                                                                                                                                                                                                                                                                                                                                                                                                                                                                                                                                                                                                                                                                                                                                                                                                                                                                                                                                                                                                                                                                                                                            | 19.5"                                                                                                                                                                                                                                                                                    | 20"                                                                                                                                                                                                                                                                                                                                                                                                                                                                                                                                                                                                                                                                                                                                                                                                                                                                                                                                                                                                                                                                                                                                                                                                                                                                                                                                                                                                                                                                                                                                                                                                                                                                                                                                                                                                                                                                                                                                                                                                                                                                                                                           | 20.5"                                                                                                                                                                                                                                                                                                                                                                                             | 20"                                                                  | 19.5"                                                                 | 20.5"                                                                      | 19"                                                                   | 18"                                                                       | 18"                                                                       | 19.5"                                                                                                                                                                                                                                                                                                                                                                                                                                                                                                                                                                                                                                                                                                                                                                                                                                                                                                                                                                                                                                                                                                                                                                                                                                                                                                                                                                                                                                                                                                                                                                                                                                                                                                                                                                                                                                                                                                                                                                                                                                                                                                                        | 21.5"                                                                                                                                                                                                                                                                                                                                                                                                                                                                                                                                                                                                                                                                                                                                                                                                                                                                                                                                                                                                                                                                                                                                                                                                                                                                                                                                                                                                                                                                                                                                                                                                                                                                                                                                                                                                                                                                                                                                                                                                                                                                                                                        | 19"                                                                                                                                                                                                                                                                                                                                                                                                                                                                                                                                                                                                                                                                                                                                                                                                                                                                                                                                                                                                                                                                                                                                                                                                                                                                                                                                                                                                                                                                                                                                                                                                                                                                                                                                                                                                                                                                                                                                                                                                                                                                                                                          |
| 20"                                                                                   | 22"                                                                                                                                                                                                                                                                                                                                                                                                                                                                                                                                                                                                                                                                                                                                                                                                                                                                                                                                                                                                                                                                                                                                                                                                                                                                                                                                                                                                                                                                                                                                                                                                                                                                                                                                                                                                                                                                                                                                                                                                                                                                                                                            | 21"                                                                                                                                                                                                                                                                                      | 21"                                                                                                                                                                                                                                                                                                                                                                                                                                                                                                                                                                                                                                                                                                                                                                                                                                                                                                                                                                                                                                                                                                                                                                                                                                                                                                                                                                                                                                                                                                                                                                                                                                                                                                                                                                                                                                                                                                                                                                                                                                                                                                                           | 22"                                                                                                                                                                                                                                                                                                                                                                                               | 20"                                                                  | 21.5"                                                                 | 22"                                                                        | 20"                                                                   | 18.5"                                                                     | 18.5"                                                                     | 20.5"                                                                                                                                                                                                                                                                                                                                                                                                                                                                                                                                                                                                                                                                                                                                                                                                                                                                                                                                                                                                                                                                                                                                                                                                                                                                                                                                                                                                                                                                                                                                                                                                                                                                                                                                                                                                                                                                                                                                                                                                                                                                                                                        | 22.5"                                                                                                                                                                                                                                                                                                                                                                                                                                                                                                                                                                                                                                                                                                                                                                                                                                                                                                                                                                                                                                                                                                                                                                                                                                                                                                                                                                                                                                                                                                                                                                                                                                                                                                                                                                                                                                                                                                                                                                                                                                                                                                                        | 21″                                                                                                                                                                                                                                                                                                                                                                                                                                                                                                                                                                                                                                                                                                                                                                                                                                                                                                                                                                                                                                                                                                                                                                                                                                                                                                                                                                                                                                                                                                                                                                                                                                                                                                                                                                                                                                                                                                                                                                                                                                                                                                                          |
| 20"                                                                                   | 23"                                                                                                                                                                                                                                                                                                                                                                                                                                                                                                                                                                                                                                                                                                                                                                                                                                                                                                                                                                                                                                                                                                                                                                                                                                                                                                                                                                                                                                                                                                                                                                                                                                                                                                                                                                                                                                                                                                                                                                                                                                                                                                                            | 22″                                                                                                                                                                                                                                                                                      | 21"                                                                                                                                                                                                                                                                                                                                                                                                                                                                                                                                                                                                                                                                                                                                                                                                                                                                                                                                                                                                                                                                                                                                                                                                                                                                                                                                                                                                                                                                                                                                                                                                                                                                                                                                                                                                                                                                                                                                                                                                                                                                                                                           | 22"                                                                                                                                                                                                                                                                                                                                                                                               | 21"                                                                  | 22″                                                                   | 23"                                                                        | 22"                                                                   | 24"                                                                       | 20″                                                                       | 22″                                                                                                                                                                                                                                                                                                                                                                                                                                                                                                                                                                                                                                                                                                                                                                                                                                                                                                                                                                                                                                                                                                                                                                                                                                                                                                                                                                                                                                                                                                                                                                                                                                                                                                                                                                                                                                                                                                                                                                                                                                                                                                                          | 23.5"                                                                                                                                                                                                                                                                                                                                                                                                                                                                                                                                                                                                                                                                                                                                                                                                                                                                                                                                                                                                                                                                                                                                                                                                                                                                                                                                                                                                                                                                                                                                                                                                                                                                                                                                                                                                                                                                                                                                                                                                                                                                                                                        | 21"                                                                                                                                                                                                                                                                                                                                                                                                                                                                                                                                                                                                                                                                                                                                                                                                                                                                                                                                                                                                                                                                                                                                                                                                                                                                                                                                                                                                                                                                                                                                                                                                                                                                                                                                                                                                                                                                                                                                                                                                                                                                                                                          |
| 26"                                                                                   | 29"                                                                                                                                                                                                                                                                                                                                                                                                                                                                                                                                                                                                                                                                                                                                                                                                                                                                                                                                                                                                                                                                                                                                                                                                                                                                                                                                                                                                                                                                                                                                                                                                                                                                                                                                                                                                                                                                                                                                                                                                                                                                                                                            | 26"                                                                                                                                                                                                                                                                                      | 27"                                                                                                                                                                                                                                                                                                                                                                                                                                                                                                                                                                                                                                                                                                                                                                                                                                                                                                                                                                                                                                                                                                                                                                                                                                                                                                                                                                                                                                                                                                                                                                                                                                                                                                                                                                                                                                                                                                                                                                                                                                                                                                                           | 29"                                                                                                                                                                                                                                                                                                                                                                                               | 25"                                                                  | 25"                                                                   | 26"                                                                        | 25"                                                                   | 24.5"                                                                     | 25"                                                                       | 29"                                                                                                                                                                                                                                                                                                                                                                                                                                                                                                                                                                                                                                                                                                                                                                                                                                                                                                                                                                                                                                                                                                                                                                                                                                                                                                                                                                                                                                                                                                                                                                                                                                                                                                                                                                                                                                                                                                                                                                                                                                                                                                                          | 30"                                                                                                                                                                                                                                                                                                                                                                                                                                                                                                                                                                                                                                                                                                                                                                                                                                                                                                                                                                                                                                                                                                                                                                                                                                                                                                                                                                                                                                                                                                                                                                                                                                                                                                                                                                                                                                                                                                                                                                                                                                                                                                                          | 26.5"                                                                                                                                                                                                                                                                                                                                                                                                                                                                                                                                                                                                                                                                                                                                                                                                                                                                                                                                                                                                                                                                                                                                                                                                                                                                                                                                                                                                                                                                                                                                                                                                                                                                                                                                                                                                                                                                                                                                                                                                                                                                                                                        |
| 38.5"                                                                                 | 40"                                                                                                                                                                                                                                                                                                                                                                                                                                                                                                                                                                                                                                                                                                                                                                                                                                                                                                                                                                                                                                                                                                                                                                                                                                                                                                                                                                                                                                                                                                                                                                                                                                                                                                                                                                                                                                                                                                                                                                                                                                                                                                                            | 39″                                                                                                                                                                                                                                                                                      | 39"                                                                                                                                                                                                                                                                                                                                                                                                                                                                                                                                                                                                                                                                                                                                                                                                                                                                                                                                                                                                                                                                                                                                                                                                                                                                                                                                                                                                                                                                                                                                                                                                                                                                                                                                                                                                                                                                                                                                                                                                                                                                                                                           | 39"                                                                                                                                                                                                                                                                                                                                                                                               | 39″                                                                  | 39″                                                                   | 39.5"                                                                      | 39″                                                                   | 36"                                                                       | 36.5"                                                                     | 38"                                                                                                                                                                                                                                                                                                                                                                                                                                                                                                                                                                                                                                                                                                                                                                                                                                                                                                                                                                                                                                                                                                                                                                                                                                                                                                                                                                                                                                                                                                                                                                                                                                                                                                                                                                                                                                                                                                                                                                                                                                                                                                                          | 40"                                                                                                                                                                                                                                                                                                                                                                                                                                                                                                                                                                                                                                                                                                                                                                                                                                                                                                                                                                                                                                                                                                                                                                                                                                                                                                                                                                                                                                                                                                                                                                                                                                                                                                                                                                                                                                                                                                                                                                                                                                                                                                                          | 39.5"                                                                                                                                                                                                                                                                                                                                                                                                                                                                                                                                                                                                                                                                                                                                                                                                                                                                                                                                                                                                                                                                                                                                                                                                                                                                                                                                                                                                                                                                                                                                                                                                                                                                                                                                                                                                                                                                                                                                                                                                                                                                                                                        |
| Yes                                                                                   | Yes                                                                                                                                                                                                                                                                                                                                                                                                                                                                                                                                                                                                                                                                                                                                                                                                                                                                                                                                                                                                                                                                                                                                                                                                                                                                                                                                                                                                                                                                                                                                                                                                                                                                                                                                                                                                                                                                                                                                                                                                                                                                                                                            | Yes                                                                                                                                                                                                                                                                                      | Yes                                                                                                                                                                                                                                                                                                                                                                                                                                                                                                                                                                                                                                                                                                                                                                                                                                                                                                                                                                                                                                                                                                                                                                                                                                                                                                                                                                                                                                                                                                                                                                                                                                                                                                                                                                                                                                                                                                                                                                                                                                                                                                                           | Yes                                                                                                                                                                                                                                                                                                                                                                                               | Yes                                                                  | Yes                                                                   | Yes                                                                        | Yes                                                                   | Yes                                                                       | Yes                                                                       | Yes                                                                                                                                                                                                                                                                                                                                                                                                                                                                                                                                                                                                                                                                                                                                                                                                                                                                                                                                                                                                                                                                                                                                                                                                                                                                                                                                                                                                                                                                                                                                                                                                                                                                                                                                                                                                                                                                                                                                                                                                                                                                                                                          | Yes                                                                                                                                                                                                                                                                                                                                                                                                                                                                                                                                                                                                                                                                                                                                                                                                                                                                                                                                                                                                                                                                                                                                                                                                                                                                                                                                                                                                                                                                                                                                                                                                                                                                                                                                                                                                                                                                                                                                                                                                                                                                                                                          | Yes                                                                                                                                                                                                                                                                                                                                                                                                                                                                                                                                                                                                                                                                                                                                                                                                                                                                                                                                                                                                                                                                                                                                                                                                                                                                                                                                                                                                                                                                                                                                                                                                                                                                                                                                                                                                                                                                                                                                                                                                                                                                                                                          |
| Standard                                                                              | Standard                                                                                                                                                                                                                                                                                                                                                                                                                                                                                                                                                                                                                                                                                                                                                                                                                                                                                                                                                                                                                                                                                                                                                                                                                                                                                                                                                                                                                                                                                                                                                                                                                                                                                                                                                                                                                                                                                                                                                                                                                                                                                                                       | Standard                                                                                                                                                                                                                                                                                 | Standard                                                                                                                                                                                                                                                                                                                                                                                                                                                                                                                                                                                                                                                                                                                                                                                                                                                                                                                                                                                                                                                                                                                                                                                                                                                                                                                                                                                                                                                                                                                                                                                                                                                                                                                                                                                                                                                                                                                                                                                                                                                                                                                      | Standard                                                                                                                                                                                                                                                                                                                                                                                          | Standard                                                             | Standard                                                              | Standard                                                                   | Standard                                                              | Standard                                                                  | Standard                                                                  | Standard                                                                                                                                                                                                                                                                                                                                                                                                                                                                                                                                                                                                                                                                                                                                                                                                                                                                                                                                                                                                                                                                                                                                                                                                                                                                                                                                                                                                                                                                                                                                                                                                                                                                                                                                                                                                                                                                                                                                                                                                                                                                                                                     | Standard                                                                                                                                                                                                                                                                                                                                                                                                                                                                                                                                                                                                                                                                                                                                                                                                                                                                                                                                                                                                                                                                                                                                                                                                                                                                                                                                                                                                                                                                                                                                                                                                                                                                                                                                                                                                                                                                                                                                                                                                                                                                                                                     | Standard                                                                                                                                                                                                                                                                                                                                                                                                                                                                                                                                                                                                                                                                                                                                                                                                                                                                                                                                                                                                                                                                                                                                                                                                                                                                                                                                                                                                                                                                                                                                                                                                                                                                                                                                                                                                                                                                                                                                                                                                                                                                                                                     |
| Pocketed<br>Coil Springs                                                              | Pocketed<br>Coil Springs                                                                                                                                                                                                                                                                                                                                                                                                                                                                                                                                                                                                                                                                                                                                                                                                                                                                                                                                                                                                                                                                                                                                                                                                                                                                                                                                                                                                                                                                                                                                                                                                                                                                                                                                                                                                                                                                                                                                                                                                                                                                                                       | Total<br>Comfort                                                                                                                                                                                                                                                                         | Total Comfort                                                                                                                                                                                                                                                                                                                                                                                                                                                                                                                                                                                                                                                                                                                                                                                                                                                                                                                                                                                                                                                                                                                                                                                                                                                                                                                                                                                                                                                                                                                                                                                                                                                                                                                                                                                                                                                                                                                                                                                                                                                                                                                 | Total Comfort                                                                                                                                                                                                                                                                                                                                                                                     | Total Comfort                                                        | Total Comfort                                                         | Total Comfort                                                              | Total Comfort                                                         | Total Comfort                                                             | Total Comfort                                                             | Total Comfort                                                                                                                                                                                                                                                                                                                                                                                                                                                                                                                                                                                                                                                                                                                                                                                                                                                                                                                                                                                                                                                                                                                                                                                                                                                                                                                                                                                                                                                                                                                                                                                                                                                                                                                                                                                                                                                                                                                                                                                                                                                                                                                | Total Comfort                                                                                                                                                                                                                                                                                                                                                                                                                                                                                                                                                                                                                                                                                                                                                                                                                                                                                                                                                                                                                                                                                                                                                                                                                                                                                                                                                                                                                                                                                                                                                                                                                                                                                                                                                                                                                                                                                                                                                                                                                                                                                                                | Total Comfort                                                                                                                                                                                                                                                                                                                                                                                                                                                                                                                                                                                                                                                                                                                                                                                                                                                                                                                                                                                                                                                                                                                                                                                                                                                                                                                                                                                                                                                                                                                                                                                                                                                                                                                                                                                                                                                                                                                                                                                                                                                                                                                |
| 44.5"                                                                                 | 47"                                                                                                                                                                                                                                                                                                                                                                                                                                                                                                                                                                                                                                                                                                                                                                                                                                                                                                                                                                                                                                                                                                                                                                                                                                                                                                                                                                                                                                                                                                                                                                                                                                                                                                                                                                                                                                                                                                                                                                                                                                                                                                                            | 42"                                                                                                                                                                                                                                                                                      | 42"                                                                                                                                                                                                                                                                                                                                                                                                                                                                                                                                                                                                                                                                                                                                                                                                                                                                                                                                                                                                                                                                                                                                                                                                                                                                                                                                                                                                                                                                                                                                                                                                                                                                                                                                                                                                                                                                                                                                                                                                                                                                                                                           | 43"                                                                                                                                                                                                                                                                                                                                                                                               | 42"                                                                  | 42"                                                                   | 43.5"                                                                      | 43"                                                                   | 38"                                                                       | 40"                                                                       | 43"                                                                                                                                                                                                                                                                                                                                                                                                                                                                                                                                                                                                                                                                                                                                                                                                                                                                                                                                                                                                                                                                                                                                                                                                                                                                                                                                                                                                                                                                                                                                                                                                                                                                                                                                                                                                                                                                                                                                                                                                                                                                                                                          | 47"                                                                                                                                                                                                                                                                                                                                                                                                                                                                                                                                                                                                                                                                                                                                                                                                                                                                                                                                                                                                                                                                                                                                                                                                                                                                                                                                                                                                                                                                                                                                                                                                                                                                                                                                                                                                                                                                                                                                                                                                                                                                                                                          | 41"                                                                                                                                                                                                                                                                                                                                                                                                                                                                                                                                                                                                                                                                                                                                                                                                                                                                                                                                                                                                                                                                                                                                                                                                                                                                                                                                                                                                                                                                                                                                                                                                                                                                                                                                                                                                                                                                                                                                                                                                                                                                                                                          |
| 18"                                                                                   | 21"                                                                                                                                                                                                                                                                                                                                                                                                                                                                                                                                                                                                                                                                                                                                                                                                                                                                                                                                                                                                                                                                                                                                                                                                                                                                                                                                                                                                                                                                                                                                                                                                                                                                                                                                                                                                                                                                                                                                                                                                                                                                                                                            | 16"                                                                                                                                                                                                                                                                                      | 14"                                                                                                                                                                                                                                                                                                                                                                                                                                                                                                                                                                                                                                                                                                                                                                                                                                                                                                                                                                                                                                                                                                                                                                                                                                                                                                                                                                                                                                                                                                                                                                                                                                                                                                                                                                                                                                                                                                                                                                                                                                                                                                                           | 16"                                                                                                                                                                                                                                                                                                                                                                                               | 14"                                                                  | 16"                                                                   | 16"                                                                        | 15"                                                                   | 12.5"                                                                     | 13"                                                                       | 16"                                                                                                                                                                                                                                                                                                                                                                                                                                                                                                                                                                                                                                                                                                                                                                                                                                                                                                                                                                                                                                                                                                                                                                                                                                                                                                                                                                                                                                                                                                                                                                                                                                                                                                                                                                                                                                                                                                                                                                                                                                                                                                                          | 16"                                                                                                                                                                                                                                                                                                                                                                                                                                                                                                                                                                                                                                                                                                                                                                                                                                                                                                                                                                                                                                                                                                                                                                                                                                                                                                                                                                                                                                                                                                                                                                                                                                                                                                                                                                                                                                                                                                                                                                                                                                                                                                                          | 14"                                                                                                                                                                                                                                                                                                                                                                                                                                                                                                                                                                                                                                                                                                                                                                                                                                                                                                                                                                                                                                                                                                                                                                                                                                                                                                                                                                                                                                                                                                                                                                                                                                                                                                                                                                                                                                                                                                                                                                                                                                                                                                                          |
| 33″                                                                                   | 36.5"                                                                                                                                                                                                                                                                                                                                                                                                                                                                                                                                                                                                                                                                                                                                                                                                                                                                                                                                                                                                                                                                                                                                                                                                                                                                                                                                                                                                                                                                                                                                                                                                                                                                                                                                                                                                                                                                                                                                                                                                                                                                                                                          | 39″                                                                                                                                                                                                                                                                                      | 35.5"                                                                                                                                                                                                                                                                                                                                                                                                                                                                                                                                                                                                                                                                                                                                                                                                                                                                                                                                                                                                                                                                                                                                                                                                                                                                                                                                                                                                                                                                                                                                                                                                                                                                                                                                                                                                                                                                                                                                                                                                                                                                                                                         | 37.5"                                                                                                                                                                                                                                                                                                                                                                                             | 33"                                                                  | 35″                                                                   | 36.5"                                                                      | 31″                                                                   | 36"                                                                       | 33.75"                                                                    | 37.5"                                                                                                                                                                                                                                                                                                                                                                                                                                                                                                                                                                                                                                                                                                                                                                                                                                                                                                                                                                                                                                                                                                                                                                                                                                                                                                                                                                                                                                                                                                                                                                                                                                                                                                                                                                                                                                                                                                                                                                                                                                                                                                                        | 38"                                                                                                                                                                                                                                                                                                                                                                                                                                                                                                                                                                                                                                                                                                                                                                                                                                                                                                                                                                                                                                                                                                                                                                                                                                                                                                                                                                                                                                                                                                                                                                                                                                                                                                                                                                                                                                                                                                                                                                                                                                                                                                                          | 33″                                                                                                                                                                                                                                                                                                                                                                                                                                                                                                                                                                                                                                                                                                                                                                                                                                                                                                                                                                                                                                                                                                                                                                                                                                                                                                                                                                                                                                                                                                                                                                                                                                                                                                                                                                                                                                                                                                                                                                                                                                                                                                                          |
| 148 lbs.                                                                              | 150 lbs.                                                                                                                                                                                                                                                                                                                                                                                                                                                                                                                                                                                                                                                                                                                                                                                                                                                                                                                                                                                                                                                                                                                                                                                                                                                                                                                                                                                                                                                                                                                                                                                                                                                                                                                                                                                                                                                                                                                                                                                                                                                                                                                       | 164 lbs.                                                                                                                                                                                                                                                                                 | 152 lbs.                                                                                                                                                                                                                                                                                                                                                                                                                                                                                                                                                                                                                                                                                                                                                                                                                                                                                                                                                                                                                                                                                                                                                                                                                                                                                                                                                                                                                                                                                                                                                                                                                                                                                                                                                                                                                                                                                                                                                                                                                                                                                                                      | 157 lbs.                                                                                                                                                                                                                                                                                                                                                                                          | 145 lbs.                                                             | 153 lbs.                                                              | 160 lbs.                                                                   | 142 lbs.                                                              | 143 lbs.                                                                  | 137 lbs.                                                                  | 145 lbs.                                                                                                                                                                                                                                                                                                                                                                                                                                                                                                                                                                                                                                                                                                                                                                                                                                                                                                                                                                                                                                                                                                                                                                                                                                                                                                                                                                                                                                                                                                                                                                                                                                                                                                                                                                                                                                                                                                                                                                                                                                                                                                                     | 155 lbs.                                                                                                                                                                                                                                                                                                                                                                                                                                                                                                                                                                                                                                                                                                                                                                                                                                                                                                                                                                                                                                                                                                                                                                                                                                                                                                                                                                                                                                                                                                                                                                                                                                                                                                                                                                                                                                                                                                                                                                                                                                                                                                                     | 142 lbs.                                                                                                                                                                                                                                                                                                                                                                                                                                                                                                                                                                                                                                                                                                                                                                                                                                                                                                                                                                                                                                                                                                                                                                                                                                                                                                                                                                                                                                                                                                                                                                                                                                                                                                                                                                                                                                                                                                                                                                                                                                                                                                                     |
| 7-Yr. Pro-rated                                                                       | 7- Yr. Pro-rated                                                                                                                                                                                                                                                                                                                                                                                                                                                                                                                                                                                                                                                                                                                                                                                                                                                                                                                                                                                                                                                                                                                                                                                                                                                                                                                                                                                                                                                                                                                                                                                                                                                                                                                                                                                                                                                                                                                                                                                                                                                                                                               | 7-Yr. Pro-rated                                                                                                                                                                                                                                                                          | 7-Yr. Pro-rated                                                                                                                                                                                                                                                                                                                                                                                                                                                                                                                                                                                                                                                                                                                                                                                                                                                                                                                                                                                                                                                                                                                                                                                                                                                                                                                                                                                                                                                                                                                                                                                                                                                                                                                                                                                                                                                                                                                                                                                                                                                                                                               | 7-Yr. Pro-rated                                                                                                                                                                                                                                                                                                                                                                                   | 7-Yr. Pro-rated                                                      | 7-Yr. Pro-rated                                                       | 7-Yr. Pro-rated                                                            | 7-Yr. Pro-rated                                                       | 7-Yr. Pro-rated                                                           | 7-Yr. Pro-rated                                                           | 7-Yr. Pro-rated                                                                                                                                                                                                                                                                                                                                                                                                                                                                                                                                                                                                                                                                                                                                                                                                                                                                                                                                                                                                                                                                                                                                                                                                                                                                                                                                                                                                                                                                                                                                                                                                                                                                                                                                                                                                                                                                                                                                                                                                                                                                                                              | 7-Yr. Pro-rated                                                                                                                                                                                                                                                                                                                                                                                                                                                                                                                                                                                                                                                                                                                                                                                                                                                                                                                                                                                                                                                                                                                                                                                                                                                                                                                                                                                                                                                                                                                                                                                                                                                                                                                                                                                                                                                                                                                                                                                                                                                                                                              | 7-Yr. Pro-rated                                                                                                                                                                                                                                                                                                                                                                                                                                                                                                                                                                                                                                                                                                                                                                                                                                                                                                                                                                                                                                                                                                                                                                                                                                                                                                                                                                                                                                                                                                                                                                                                                                                                                                                                                                                                                                                                                                                                                                                                                                                                                                              |
|                                                                                       | PLR990iM Infinite Position Trendelenburg Chaise Lounger Relaxed Reclined Upward Lift 5'4"-5'9" 400 lbs. 20" 20" 26" 38.5" Yes Standard Pocketed Coil Springs 44.5" 18" 33" 148 lbs.                                                                                                                                                                                                                                                                                                                                                                                                                                                                                                                                                                                                                                                                                                                                                                                                                                                                                                                                                                                                                                                                                                                                                                                                                                                                                                                                                                                                                                                                                                                                                                                                                                                                                                                                                                                                                                                                                                                                            | PLR990iM PLR990iL  Infinite Position Trendelenburg Chaise Lounger Relaxed Reclined Upward Lift 5'4"-5'9" S'10" and above  400 lbs. 400 lbs.  20" 20" 20" 22" 20" 23" 26" 29" 38.5" 40"  Yes Yes  Standard Standard  Pocketed Coil Springs  44.5" 47" 18" 21" 33" 36.5" 148 lbs. 150 lbs. | PLR990iM PLR990iL PLR2985M  Infinite Position Trendelenburg Chaise Lounger Relaxed Reclined Upward Lift 5'4"- 5'9"  400 lbs. 400 lbs. 400 lbs. 20" 22" 21"  20" 22" 21"  20" 23" 22"  26" 29" 26"  38.5" 40" 39"  Yes Yes Standard Standard Pocketed Coil Springs Chaise Coil Springs Chaise Coil Springs Chaise Lounger Relaxed Reclined Upward Lift 5'4"- 5'9"  ATLAS PLUS  PLR2985M  Infinite Position Relaxed Reclined Upward Lift 5'4"- 5'9"  8 (Aux 20) Aux 20 (Aux 20) | PLR990iM PLR990iL PLR2985M PLR975M  Infinite Position Trendelenburg Chaise Lounger Relaxed Reclined Upward Lift 5'4"-5'9" 5'10" and above  400 lbs. 400 lbs. 400 lbs. 400 lbs. 20" 22" 21" 21" 20" 23" 22" 21" 21" 26" 29" 26" 27" 38.5" 40" 39" 39" 39"  Yes Yes Yes Yes Standard Coil Springs Chaise Lounger Relaxed Reclined Upward Lift 5'4" 42" 42" 18" 33" 36.5" 150 lbs. 164 lbs. 152 lbs. | PLR990iM                                                             | PLR990iM                                                              | PLR990iM                                                                   | PLR990iM                                                              | PLR990iM                                                                  | PLR990iM                                                                  | PIR990  PIR990  PIR995  PIR955  PIR975M   PIR975M   PIR975L   PIR955M   PIR958M   PIR958M   PIR958L   PIR945M   PIR935S   PIR935S   Infinite Position Irendelenburg Chairs Lounger Reloxed Reclined Upward Lift S'4".5'9"   Pir945M   Pir9 | PLR990    PLR990    PLR990    PLR990    PLR995    PLR958M   PLR975M   Infinite Position Trendelenburg Trendelenburg Trendelenburg Choise Lounger Reloxed Reclined Upward Lift (Dyward Lift (Dyw | PROPOSIDE   PROP |