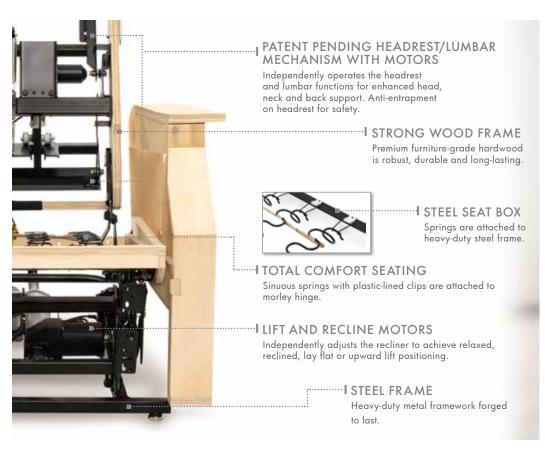

## THE MOST COMFORTABLE RECLINER IN THE WORLD!

| Product contact                                                                       | and the state of t |                                                                                                                                                                                                                                                                                          |                                                                                                                                                                                                                                                                                                                                                                                                                                                                                                                                                                                                                                                                                                                                                                                                                                                                                                                                                                                                                                                                                                                                                                                                                                                                                                                                                                                                                                                                                                                                                                                                                                                                                                                                                                                                                                                                                                                                                                                                                                                                                                                               |                                                                                                                                                                                                                                                                                                                                                                                                   |                                                                      |                                                                       |                                                                            |                                                                       |                                                                           |                                                                           |                                                                                                                                                                                                                                                                                                                                                                                                                                                                                                                                                                                                                                                                                                                                                                                                                                                                                                                                                                                                                                                                                                                                                                                                                                                                                                                                                                                                                                                                                                                                                                                                                                                                                                                                                                                                                                                                                                                                                                                                                                                                                                                              |                                                                                                                                                                                                                                                                                                                                                                                                                                                                                                                                                                                                                                                                                                                                                                                                                                                                                                                                                                                                                                                                                                                                                                                                                                                                                                                                                                                                                                                                                                                                                                                                                                                                                                                                                                                                                                                                                                                                                                                                                                                                                                                              |                                                                                                                                                                                                                                                                                                                                                                                                                                                                                                                                                                                                                                                                                                                                                                                                                                                                                                                                                                                                                                                                                                                                                                                                                                                                                                                                                                                                                                                                                                                                                                                                                                                                                                                                                                                                                                                                                                                                                                                                                                                                                                                              |
|---------------------------------------------------------------------------------------|--------------------------------------------------------------------------------------------------------------------------------------------------------------------------------------------------------------------------------------------------------------------------------------------------------------------------------------------------------------------------------------------------------------------------------------------------------------------------------------------------------------------------------------------------------------------------------------------------------------------------------------------------------------------------------------------------------------------------------------------------------------------------------------------------------------------------------------------------------------------------------------------------------------------------------------------------------------------------------------------------------------------------------------------------------------------------------------------------------------------------------------------------------------------------------------------------------------------------------------------------------------------------------------------------------------------------------------------------------------------------------------------------------------------------------------------------------------------------------------------------------------------------------------------------------------------------------------------------------------------------------------------------------------------------------------------------------------------------------------------------------------------------------------------------------------------------------------------------------------------------------------------------------------------------------------------------------------------------------------------------------------------------------------------------------------------------------------------------------------------------------|------------------------------------------------------------------------------------------------------------------------------------------------------------------------------------------------------------------------------------------------------------------------------------------|-------------------------------------------------------------------------------------------------------------------------------------------------------------------------------------------------------------------------------------------------------------------------------------------------------------------------------------------------------------------------------------------------------------------------------------------------------------------------------------------------------------------------------------------------------------------------------------------------------------------------------------------------------------------------------------------------------------------------------------------------------------------------------------------------------------------------------------------------------------------------------------------------------------------------------------------------------------------------------------------------------------------------------------------------------------------------------------------------------------------------------------------------------------------------------------------------------------------------------------------------------------------------------------------------------------------------------------------------------------------------------------------------------------------------------------------------------------------------------------------------------------------------------------------------------------------------------------------------------------------------------------------------------------------------------------------------------------------------------------------------------------------------------------------------------------------------------------------------------------------------------------------------------------------------------------------------------------------------------------------------------------------------------------------------------------------------------------------------------------------------------|---------------------------------------------------------------------------------------------------------------------------------------------------------------------------------------------------------------------------------------------------------------------------------------------------------------------------------------------------------------------------------------------------|----------------------------------------------------------------------|-----------------------------------------------------------------------|----------------------------------------------------------------------------|-----------------------------------------------------------------------|---------------------------------------------------------------------------|---------------------------------------------------------------------------|------------------------------------------------------------------------------------------------------------------------------------------------------------------------------------------------------------------------------------------------------------------------------------------------------------------------------------------------------------------------------------------------------------------------------------------------------------------------------------------------------------------------------------------------------------------------------------------------------------------------------------------------------------------------------------------------------------------------------------------------------------------------------------------------------------------------------------------------------------------------------------------------------------------------------------------------------------------------------------------------------------------------------------------------------------------------------------------------------------------------------------------------------------------------------------------------------------------------------------------------------------------------------------------------------------------------------------------------------------------------------------------------------------------------------------------------------------------------------------------------------------------------------------------------------------------------------------------------------------------------------------------------------------------------------------------------------------------------------------------------------------------------------------------------------------------------------------------------------------------------------------------------------------------------------------------------------------------------------------------------------------------------------------------------------------------------------------------------------------------------------|------------------------------------------------------------------------------------------------------------------------------------------------------------------------------------------------------------------------------------------------------------------------------------------------------------------------------------------------------------------------------------------------------------------------------------------------------------------------------------------------------------------------------------------------------------------------------------------------------------------------------------------------------------------------------------------------------------------------------------------------------------------------------------------------------------------------------------------------------------------------------------------------------------------------------------------------------------------------------------------------------------------------------------------------------------------------------------------------------------------------------------------------------------------------------------------------------------------------------------------------------------------------------------------------------------------------------------------------------------------------------------------------------------------------------------------------------------------------------------------------------------------------------------------------------------------------------------------------------------------------------------------------------------------------------------------------------------------------------------------------------------------------------------------------------------------------------------------------------------------------------------------------------------------------------------------------------------------------------------------------------------------------------------------------------------------------------------------------------------------------------|------------------------------------------------------------------------------------------------------------------------------------------------------------------------------------------------------------------------------------------------------------------------------------------------------------------------------------------------------------------------------------------------------------------------------------------------------------------------------------------------------------------------------------------------------------------------------------------------------------------------------------------------------------------------------------------------------------------------------------------------------------------------------------------------------------------------------------------------------------------------------------------------------------------------------------------------------------------------------------------------------------------------------------------------------------------------------------------------------------------------------------------------------------------------------------------------------------------------------------------------------------------------------------------------------------------------------------------------------------------------------------------------------------------------------------------------------------------------------------------------------------------------------------------------------------------------------------------------------------------------------------------------------------------------------------------------------------------------------------------------------------------------------------------------------------------------------------------------------------------------------------------------------------------------------------------------------------------------------------------------------------------------------------------------------------------------------------------------------------------------------|
| ESCAPE                                                                                |                                                                                                                                                                                                                                                                                                                                                                                                                                                                                                                                                                                                                                                                                                                                                                                                                                                                                                                                                                                                                                                                                                                                                                                                                                                                                                                                                                                                                                                                                                                                                                                                                                                                                                                                                                                                                                                                                                                                                                                                                                                                                                                                | ATLAS PLUS                                                                                                                                                                                                                                                                               | ELEGANCE                                                                                                                                                                                                                                                                                                                                                                                                                                                                                                                                                                                                                                                                                                                                                                                                                                                                                                                                                                                                                                                                                                                                                                                                                                                                                                                                                                                                                                                                                                                                                                                                                                                                                                                                                                                                                                                                                                                                                                                                                                                                                                                      |                                                                                                                                                                                                                                                                                                                                                                                                   | URBANA                                                               | LEGACY                                                                |                                                                            | PERFECTA                                                              | TRANQUIL                                                                  | TRANQUIL                                                                  | TRANQUIL                                                                                                                                                                                                                                                                                                                                                                                                                                                                                                                                                                                                                                                                                                                                                                                                                                                                                                                                                                                                                                                                                                                                                                                                                                                                                                                                                                                                                                                                                                                                                                                                                                                                                                                                                                                                                                                                                                                                                                                                                                                                                                                     | TRANQUIL                                                                                                                                                                                                                                                                                                                                                                                                                                                                                                                                                                                                                                                                                                                                                                                                                                                                                                                                                                                                                                                                                                                                                                                                                                                                                                                                                                                                                                                                                                                                                                                                                                                                                                                                                                                                                                                                                                                                                                                                                                                                                                                     | METRO                                                                                                                                                                                                                                                                                                                                                                                                                                                                                                                                                                                                                                                                                                                                                                                                                                                                                                                                                                                                                                                                                                                                                                                                                                                                                                                                                                                                                                                                                                                                                                                                                                                                                                                                                                                                                                                                                                                                                                                                                                                                                                                        |
| PLR990iM                                                                              | PLR990iL                                                                                                                                                                                                                                                                                                                                                                                                                                                                                                                                                                                                                                                                                                                                                                                                                                                                                                                                                                                                                                                                                                                                                                                                                                                                                                                                                                                                                                                                                                                                                                                                                                                                                                                                                                                                                                                                                                                                                                                                                                                                                                                       | PLR2985M                                                                                                                                                                                                                                                                                 | PLR975M                                                                                                                                                                                                                                                                                                                                                                                                                                                                                                                                                                                                                                                                                                                                                                                                                                                                                                                                                                                                                                                                                                                                                                                                                                                                                                                                                                                                                                                                                                                                                                                                                                                                                                                                                                                                                                                                                                                                                                                                                                                                                                                       | PLR975L                                                                                                                                                                                                                                                                                                                                                                                           | PLR965M                                                              | PLR958M                                                               | PLR958L                                                                    | PLR945M                                                               | PLR935PW                                                                  | PLR935S                                                                   | PLR935M                                                                                                                                                                                                                                                                                                                                                                                                                                                                                                                                                                                                                                                                                                                                                                                                                                                                                                                                                                                                                                                                                                                                                                                                                                                                                                                                                                                                                                                                                                                                                                                                                                                                                                                                                                                                                                                                                                                                                                                                                                                                                                                      | PLR935LT                                                                                                                                                                                                                                                                                                                                                                                                                                                                                                                                                                                                                                                                                                                                                                                                                                                                                                                                                                                                                                                                                                                                                                                                                                                                                                                                                                                                                                                                                                                                                                                                                                                                                                                                                                                                                                                                                                                                                                                                                                                                                                                     | PLR925M                                                                                                                                                                                                                                                                                                                                                                                                                                                                                                                                                                                                                                                                                                                                                                                                                                                                                                                                                                                                                                                                                                                                                                                                                                                                                                                                                                                                                                                                                                                                                                                                                                                                                                                                                                                                                                                                                                                                                                                                                                                                                                                      |
| Infinite Position Trendelenburg Chaise Lounger Relaxed Reclined Upward Lift 5'4"-5'9" | Infinite Position<br>Trendelenburg<br>Chaise Lounger<br>Relaxed<br>Reclined<br>Upward Lift<br>5'10" and above                                                                                                                                                                                                                                                                                                                                                                                                                                                                                                                                                                                                                                                                                                                                                                                                                                                                                                                                                                                                                                                                                                                                                                                                                                                                                                                                                                                                                                                                                                                                                                                                                                                                                                                                                                                                                                                                                                                                                                                                                  | Infinite Position<br>Relaxed<br>Reclined<br>Upward Lift<br>5'4"-5'9"                                                                                                                                                                                                                     | Infinite Position<br>Relaxed<br>Reclined<br>Upward Lift<br>5'4"- 5'9"                                                                                                                                                                                                                                                                                                                                                                                                                                                                                                                                                                                                                                                                                                                                                                                                                                                                                                                                                                                                                                                                                                                                                                                                                                                                                                                                                                                                                                                                                                                                                                                                                                                                                                                                                                                                                                                                                                                                                                                                                                                         | Infinite Position<br>Relaxed<br>Reclined<br>Upward Lift<br>5'10" and above                                                                                                                                                                                                                                                                                                                        | Infinite Position<br>Relaxed<br>Reclined<br>Upward Lift<br>5'4"-5'9" | Infinite Position<br>Relaxed<br>Reclined<br>Upward Lift<br>5'4"- 5'9" | Infinite Position<br>Relaxed<br>Reclined<br>Upward Lift<br>5′10″ and above | Infinite Position<br>Relaxed<br>Reclined<br>Upward Lift<br>5'4"- 5'9" | Infinite Position<br>Relaxed<br>Reclined<br>Upward Lift<br>5'3" and below | Infinite Position<br>Relaxed<br>Reclined<br>Upward Lift<br>5′3″ and below | Infinite Position<br>Relaxed<br>Reclined<br>Upward Lift<br>5'4"- 5'9"                                                                                                                                                                                                                                                                                                                                                                                                                                                                                                                                                                                                                                                                                                                                                                                                                                                                                                                                                                                                                                                                                                                                                                                                                                                                                                                                                                                                                                                                                                                                                                                                                                                                                                                                                                                                                                                                                                                                                                                                                                                        | Infinite Position<br>Relaxed<br>Reclined<br>Upward Lift<br>5'10" and<br>above                                                                                                                                                                                                                                                                                                                                                                                                                                                                                                                                                                                                                                                                                                                                                                                                                                                                                                                                                                                                                                                                                                                                                                                                                                                                                                                                                                                                                                                                                                                                                                                                                                                                                                                                                                                                                                                                                                                                                                                                                                                | Infinite Position<br>Relaxed<br>Reclined<br>Upward Lift<br>5'4"- 5'9"                                                                                                                                                                                                                                                                                                                                                                                                                                                                                                                                                                                                                                                                                                                                                                                                                                                                                                                                                                                                                                                                                                                                                                                                                                                                                                                                                                                                                                                                                                                                                                                                                                                                                                                                                                                                                                                                                                                                                                                                                                                        |
| 400 lbs.                                                                              | 400 lbs.                                                                                                                                                                                                                                                                                                                                                                                                                                                                                                                                                                                                                                                                                                                                                                                                                                                                                                                                                                                                                                                                                                                                                                                                                                                                                                                                                                                                                                                                                                                                                                                                                                                                                                                                                                                                                                                                                                                                                                                                                                                                                                                       | 400 lbs.                                                                                                                                                                                                                                                                                 | 400 lbs.                                                                                                                                                                                                                                                                                                                                                                                                                                                                                                                                                                                                                                                                                                                                                                                                                                                                                                                                                                                                                                                                                                                                                                                                                                                                                                                                                                                                                                                                                                                                                                                                                                                                                                                                                                                                                                                                                                                                                                                                                                                                                                                      | 400 lbs.                                                                                                                                                                                                                                                                                                                                                                                          | 400 lbs.                                                             | 400 lbs.                                                              | 400 lbs.                                                                   | 400 lbs.                                                              | 400 lbs.                                                                  | 400 lbs.                                                                  | 400 lbs.                                                                                                                                                                                                                                                                                                                                                                                                                                                                                                                                                                                                                                                                                                                                                                                                                                                                                                                                                                                                                                                                                                                                                                                                                                                                                                                                                                                                                                                                                                                                                                                                                                                                                                                                                                                                                                                                                                                                                                                                                                                                                                                     | 400 lbs.                                                                                                                                                                                                                                                                                                                                                                                                                                                                                                                                                                                                                                                                                                                                                                                                                                                                                                                                                                                                                                                                                                                                                                                                                                                                                                                                                                                                                                                                                                                                                                                                                                                                                                                                                                                                                                                                                                                                                                                                                                                                                                                     | 400 lbs.                                                                                                                                                                                                                                                                                                                                                                                                                                                                                                                                                                                                                                                                                                                                                                                                                                                                                                                                                                                                                                                                                                                                                                                                                                                                                                                                                                                                                                                                                                                                                                                                                                                                                                                                                                                                                                                                                                                                                                                                                                                                                                                     |
| 20"                                                                                   | 20"                                                                                                                                                                                                                                                                                                                                                                                                                                                                                                                                                                                                                                                                                                                                                                                                                                                                                                                                                                                                                                                                                                                                                                                                                                                                                                                                                                                                                                                                                                                                                                                                                                                                                                                                                                                                                                                                                                                                                                                                                                                                                                                            | 19.5"                                                                                                                                                                                                                                                                                    | 20"                                                                                                                                                                                                                                                                                                                                                                                                                                                                                                                                                                                                                                                                                                                                                                                                                                                                                                                                                                                                                                                                                                                                                                                                                                                                                                                                                                                                                                                                                                                                                                                                                                                                                                                                                                                                                                                                                                                                                                                                                                                                                                                           | 20.5"                                                                                                                                                                                                                                                                                                                                                                                             | 20"                                                                  | 19.5"                                                                 | 20.5"                                                                      | 19"                                                                   | 18"                                                                       | 18"                                                                       | 19.5"                                                                                                                                                                                                                                                                                                                                                                                                                                                                                                                                                                                                                                                                                                                                                                                                                                                                                                                                                                                                                                                                                                                                                                                                                                                                                                                                                                                                                                                                                                                                                                                                                                                                                                                                                                                                                                                                                                                                                                                                                                                                                                                        | 21.5"                                                                                                                                                                                                                                                                                                                                                                                                                                                                                                                                                                                                                                                                                                                                                                                                                                                                                                                                                                                                                                                                                                                                                                                                                                                                                                                                                                                                                                                                                                                                                                                                                                                                                                                                                                                                                                                                                                                                                                                                                                                                                                                        | 19"                                                                                                                                                                                                                                                                                                                                                                                                                                                                                                                                                                                                                                                                                                                                                                                                                                                                                                                                                                                                                                                                                                                                                                                                                                                                                                                                                                                                                                                                                                                                                                                                                                                                                                                                                                                                                                                                                                                                                                                                                                                                                                                          |
| 20"                                                                                   | 22"                                                                                                                                                                                                                                                                                                                                                                                                                                                                                                                                                                                                                                                                                                                                                                                                                                                                                                                                                                                                                                                                                                                                                                                                                                                                                                                                                                                                                                                                                                                                                                                                                                                                                                                                                                                                                                                                                                                                                                                                                                                                                                                            | 21"                                                                                                                                                                                                                                                                                      | 21"                                                                                                                                                                                                                                                                                                                                                                                                                                                                                                                                                                                                                                                                                                                                                                                                                                                                                                                                                                                                                                                                                                                                                                                                                                                                                                                                                                                                                                                                                                                                                                                                                                                                                                                                                                                                                                                                                                                                                                                                                                                                                                                           | 22"                                                                                                                                                                                                                                                                                                                                                                                               | 20"                                                                  | 21.5"                                                                 | 22"                                                                        | 20"                                                                   | 18.5"                                                                     | 18.5"                                                                     | 20.5"                                                                                                                                                                                                                                                                                                                                                                                                                                                                                                                                                                                                                                                                                                                                                                                                                                                                                                                                                                                                                                                                                                                                                                                                                                                                                                                                                                                                                                                                                                                                                                                                                                                                                                                                                                                                                                                                                                                                                                                                                                                                                                                        | 22.5"                                                                                                                                                                                                                                                                                                                                                                                                                                                                                                                                                                                                                                                                                                                                                                                                                                                                                                                                                                                                                                                                                                                                                                                                                                                                                                                                                                                                                                                                                                                                                                                                                                                                                                                                                                                                                                                                                                                                                                                                                                                                                                                        | 21″                                                                                                                                                                                                                                                                                                                                                                                                                                                                                                                                                                                                                                                                                                                                                                                                                                                                                                                                                                                                                                                                                                                                                                                                                                                                                                                                                                                                                                                                                                                                                                                                                                                                                                                                                                                                                                                                                                                                                                                                                                                                                                                          |
| 20"                                                                                   | 23"                                                                                                                                                                                                                                                                                                                                                                                                                                                                                                                                                                                                                                                                                                                                                                                                                                                                                                                                                                                                                                                                                                                                                                                                                                                                                                                                                                                                                                                                                                                                                                                                                                                                                                                                                                                                                                                                                                                                                                                                                                                                                                                            | 22″                                                                                                                                                                                                                                                                                      | 21"                                                                                                                                                                                                                                                                                                                                                                                                                                                                                                                                                                                                                                                                                                                                                                                                                                                                                                                                                                                                                                                                                                                                                                                                                                                                                                                                                                                                                                                                                                                                                                                                                                                                                                                                                                                                                                                                                                                                                                                                                                                                                                                           | 22"                                                                                                                                                                                                                                                                                                                                                                                               | 21"                                                                  | 22″                                                                   | 23"                                                                        | 22"                                                                   | 24"                                                                       | 20″                                                                       | 22″                                                                                                                                                                                                                                                                                                                                                                                                                                                                                                                                                                                                                                                                                                                                                                                                                                                                                                                                                                                                                                                                                                                                                                                                                                                                                                                                                                                                                                                                                                                                                                                                                                                                                                                                                                                                                                                                                                                                                                                                                                                                                                                          | 23.5"                                                                                                                                                                                                                                                                                                                                                                                                                                                                                                                                                                                                                                                                                                                                                                                                                                                                                                                                                                                                                                                                                                                                                                                                                                                                                                                                                                                                                                                                                                                                                                                                                                                                                                                                                                                                                                                                                                                                                                                                                                                                                                                        | 21"                                                                                                                                                                                                                                                                                                                                                                                                                                                                                                                                                                                                                                                                                                                                                                                                                                                                                                                                                                                                                                                                                                                                                                                                                                                                                                                                                                                                                                                                                                                                                                                                                                                                                                                                                                                                                                                                                                                                                                                                                                                                                                                          |
| 26"                                                                                   | 29"                                                                                                                                                                                                                                                                                                                                                                                                                                                                                                                                                                                                                                                                                                                                                                                                                                                                                                                                                                                                                                                                                                                                                                                                                                                                                                                                                                                                                                                                                                                                                                                                                                                                                                                                                                                                                                                                                                                                                                                                                                                                                                                            | 26"                                                                                                                                                                                                                                                                                      | 27"                                                                                                                                                                                                                                                                                                                                                                                                                                                                                                                                                                                                                                                                                                                                                                                                                                                                                                                                                                                                                                                                                                                                                                                                                                                                                                                                                                                                                                                                                                                                                                                                                                                                                                                                                                                                                                                                                                                                                                                                                                                                                                                           | 29"                                                                                                                                                                                                                                                                                                                                                                                               | 25"                                                                  | 25"                                                                   | 26"                                                                        | 25"                                                                   | 24.5"                                                                     | 25"                                                                       | 29"                                                                                                                                                                                                                                                                                                                                                                                                                                                                                                                                                                                                                                                                                                                                                                                                                                                                                                                                                                                                                                                                                                                                                                                                                                                                                                                                                                                                                                                                                                                                                                                                                                                                                                                                                                                                                                                                                                                                                                                                                                                                                                                          | 30"                                                                                                                                                                                                                                                                                                                                                                                                                                                                                                                                                                                                                                                                                                                                                                                                                                                                                                                                                                                                                                                                                                                                                                                                                                                                                                                                                                                                                                                                                                                                                                                                                                                                                                                                                                                                                                                                                                                                                                                                                                                                                                                          | 26.5"                                                                                                                                                                                                                                                                                                                                                                                                                                                                                                                                                                                                                                                                                                                                                                                                                                                                                                                                                                                                                                                                                                                                                                                                                                                                                                                                                                                                                                                                                                                                                                                                                                                                                                                                                                                                                                                                                                                                                                                                                                                                                                                        |
| 38.5"                                                                                 | 40"                                                                                                                                                                                                                                                                                                                                                                                                                                                                                                                                                                                                                                                                                                                                                                                                                                                                                                                                                                                                                                                                                                                                                                                                                                                                                                                                                                                                                                                                                                                                                                                                                                                                                                                                                                                                                                                                                                                                                                                                                                                                                                                            | 39″                                                                                                                                                                                                                                                                                      | 39"                                                                                                                                                                                                                                                                                                                                                                                                                                                                                                                                                                                                                                                                                                                                                                                                                                                                                                                                                                                                                                                                                                                                                                                                                                                                                                                                                                                                                                                                                                                                                                                                                                                                                                                                                                                                                                                                                                                                                                                                                                                                                                                           | 39"                                                                                                                                                                                                                                                                                                                                                                                               | 39″                                                                  | 39″                                                                   | 39.5"                                                                      | 39″                                                                   | 36"                                                                       | 36.5"                                                                     | 38"                                                                                                                                                                                                                                                                                                                                                                                                                                                                                                                                                                                                                                                                                                                                                                                                                                                                                                                                                                                                                                                                                                                                                                                                                                                                                                                                                                                                                                                                                                                                                                                                                                                                                                                                                                                                                                                                                                                                                                                                                                                                                                                          | 40"                                                                                                                                                                                                                                                                                                                                                                                                                                                                                                                                                                                                                                                                                                                                                                                                                                                                                                                                                                                                                                                                                                                                                                                                                                                                                                                                                                                                                                                                                                                                                                                                                                                                                                                                                                                                                                                                                                                                                                                                                                                                                                                          | 39.5"                                                                                                                                                                                                                                                                                                                                                                                                                                                                                                                                                                                                                                                                                                                                                                                                                                                                                                                                                                                                                                                                                                                                                                                                                                                                                                                                                                                                                                                                                                                                                                                                                                                                                                                                                                                                                                                                                                                                                                                                                                                                                                                        |
| Yes                                                                                   | Yes                                                                                                                                                                                                                                                                                                                                                                                                                                                                                                                                                                                                                                                                                                                                                                                                                                                                                                                                                                                                                                                                                                                                                                                                                                                                                                                                                                                                                                                                                                                                                                                                                                                                                                                                                                                                                                                                                                                                                                                                                                                                                                                            | Yes                                                                                                                                                                                                                                                                                      | Yes                                                                                                                                                                                                                                                                                                                                                                                                                                                                                                                                                                                                                                                                                                                                                                                                                                                                                                                                                                                                                                                                                                                                                                                                                                                                                                                                                                                                                                                                                                                                                                                                                                                                                                                                                                                                                                                                                                                                                                                                                                                                                                                           | Yes                                                                                                                                                                                                                                                                                                                                                                                               | Yes                                                                  | Yes                                                                   | Yes                                                                        | Yes                                                                   | Yes                                                                       | Yes                                                                       | Yes                                                                                                                                                                                                                                                                                                                                                                                                                                                                                                                                                                                                                                                                                                                                                                                                                                                                                                                                                                                                                                                                                                                                                                                                                                                                                                                                                                                                                                                                                                                                                                                                                                                                                                                                                                                                                                                                                                                                                                                                                                                                                                                          | Yes                                                                                                                                                                                                                                                                                                                                                                                                                                                                                                                                                                                                                                                                                                                                                                                                                                                                                                                                                                                                                                                                                                                                                                                                                                                                                                                                                                                                                                                                                                                                                                                                                                                                                                                                                                                                                                                                                                                                                                                                                                                                                                                          | Yes                                                                                                                                                                                                                                                                                                                                                                                                                                                                                                                                                                                                                                                                                                                                                                                                                                                                                                                                                                                                                                                                                                                                                                                                                                                                                                                                                                                                                                                                                                                                                                                                                                                                                                                                                                                                                                                                                                                                                                                                                                                                                                                          |
| Standard                                                                              | Standard                                                                                                                                                                                                                                                                                                                                                                                                                                                                                                                                                                                                                                                                                                                                                                                                                                                                                                                                                                                                                                                                                                                                                                                                                                                                                                                                                                                                                                                                                                                                                                                                                                                                                                                                                                                                                                                                                                                                                                                                                                                                                                                       | Standard                                                                                                                                                                                                                                                                                 | Standard                                                                                                                                                                                                                                                                                                                                                                                                                                                                                                                                                                                                                                                                                                                                                                                                                                                                                                                                                                                                                                                                                                                                                                                                                                                                                                                                                                                                                                                                                                                                                                                                                                                                                                                                                                                                                                                                                                                                                                                                                                                                                                                      | Standard                                                                                                                                                                                                                                                                                                                                                                                          | Standard                                                             | Standard                                                              | Standard                                                                   | Standard                                                              | Standard                                                                  | Standard                                                                  | Standard                                                                                                                                                                                                                                                                                                                                                                                                                                                                                                                                                                                                                                                                                                                                                                                                                                                                                                                                                                                                                                                                                                                                                                                                                                                                                                                                                                                                                                                                                                                                                                                                                                                                                                                                                                                                                                                                                                                                                                                                                                                                                                                     | Standard                                                                                                                                                                                                                                                                                                                                                                                                                                                                                                                                                                                                                                                                                                                                                                                                                                                                                                                                                                                                                                                                                                                                                                                                                                                                                                                                                                                                                                                                                                                                                                                                                                                                                                                                                                                                                                                                                                                                                                                                                                                                                                                     | Standard                                                                                                                                                                                                                                                                                                                                                                                                                                                                                                                                                                                                                                                                                                                                                                                                                                                                                                                                                                                                                                                                                                                                                                                                                                                                                                                                                                                                                                                                                                                                                                                                                                                                                                                                                                                                                                                                                                                                                                                                                                                                                                                     |
| Pocketed<br>Coil Springs                                                              | Pocketed<br>Coil Springs                                                                                                                                                                                                                                                                                                                                                                                                                                                                                                                                                                                                                                                                                                                                                                                                                                                                                                                                                                                                                                                                                                                                                                                                                                                                                                                                                                                                                                                                                                                                                                                                                                                                                                                                                                                                                                                                                                                                                                                                                                                                                                       | Total<br>Comfort                                                                                                                                                                                                                                                                         | Total Comfort                                                                                                                                                                                                                                                                                                                                                                                                                                                                                                                                                                                                                                                                                                                                                                                                                                                                                                                                                                                                                                                                                                                                                                                                                                                                                                                                                                                                                                                                                                                                                                                                                                                                                                                                                                                                                                                                                                                                                                                                                                                                                                                 | Total Comfort                                                                                                                                                                                                                                                                                                                                                                                     | Total Comfort                                                        | Total Comfort                                                         | Total Comfort                                                              | Total Comfort                                                         | Total Comfort                                                             | Total Comfort                                                             | Total Comfort                                                                                                                                                                                                                                                                                                                                                                                                                                                                                                                                                                                                                                                                                                                                                                                                                                                                                                                                                                                                                                                                                                                                                                                                                                                                                                                                                                                                                                                                                                                                                                                                                                                                                                                                                                                                                                                                                                                                                                                                                                                                                                                | Total Comfort                                                                                                                                                                                                                                                                                                                                                                                                                                                                                                                                                                                                                                                                                                                                                                                                                                                                                                                                                                                                                                                                                                                                                                                                                                                                                                                                                                                                                                                                                                                                                                                                                                                                                                                                                                                                                                                                                                                                                                                                                                                                                                                | Total Comfort                                                                                                                                                                                                                                                                                                                                                                                                                                                                                                                                                                                                                                                                                                                                                                                                                                                                                                                                                                                                                                                                                                                                                                                                                                                                                                                                                                                                                                                                                                                                                                                                                                                                                                                                                                                                                                                                                                                                                                                                                                                                                                                |
| 44.5"                                                                                 | 47"                                                                                                                                                                                                                                                                                                                                                                                                                                                                                                                                                                                                                                                                                                                                                                                                                                                                                                                                                                                                                                                                                                                                                                                                                                                                                                                                                                                                                                                                                                                                                                                                                                                                                                                                                                                                                                                                                                                                                                                                                                                                                                                            | 42"                                                                                                                                                                                                                                                                                      | 42"                                                                                                                                                                                                                                                                                                                                                                                                                                                                                                                                                                                                                                                                                                                                                                                                                                                                                                                                                                                                                                                                                                                                                                                                                                                                                                                                                                                                                                                                                                                                                                                                                                                                                                                                                                                                                                                                                                                                                                                                                                                                                                                           | 43"                                                                                                                                                                                                                                                                                                                                                                                               | 42"                                                                  | 42"                                                                   | 43.5"                                                                      | 43"                                                                   | 38"                                                                       | 40"                                                                       | 43"                                                                                                                                                                                                                                                                                                                                                                                                                                                                                                                                                                                                                                                                                                                                                                                                                                                                                                                                                                                                                                                                                                                                                                                                                                                                                                                                                                                                                                                                                                                                                                                                                                                                                                                                                                                                                                                                                                                                                                                                                                                                                                                          | 47"                                                                                                                                                                                                                                                                                                                                                                                                                                                                                                                                                                                                                                                                                                                                                                                                                                                                                                                                                                                                                                                                                                                                                                                                                                                                                                                                                                                                                                                                                                                                                                                                                                                                                                                                                                                                                                                                                                                                                                                                                                                                                                                          | 41"                                                                                                                                                                                                                                                                                                                                                                                                                                                                                                                                                                                                                                                                                                                                                                                                                                                                                                                                                                                                                                                                                                                                                                                                                                                                                                                                                                                                                                                                                                                                                                                                                                                                                                                                                                                                                                                                                                                                                                                                                                                                                                                          |
| 18"                                                                                   | 21"                                                                                                                                                                                                                                                                                                                                                                                                                                                                                                                                                                                                                                                                                                                                                                                                                                                                                                                                                                                                                                                                                                                                                                                                                                                                                                                                                                                                                                                                                                                                                                                                                                                                                                                                                                                                                                                                                                                                                                                                                                                                                                                            | 16"                                                                                                                                                                                                                                                                                      | 14"                                                                                                                                                                                                                                                                                                                                                                                                                                                                                                                                                                                                                                                                                                                                                                                                                                                                                                                                                                                                                                                                                                                                                                                                                                                                                                                                                                                                                                                                                                                                                                                                                                                                                                                                                                                                                                                                                                                                                                                                                                                                                                                           | 16"                                                                                                                                                                                                                                                                                                                                                                                               | 14"                                                                  | 16"                                                                   | 16"                                                                        | 15"                                                                   | 12.5"                                                                     | 13"                                                                       | 16"                                                                                                                                                                                                                                                                                                                                                                                                                                                                                                                                                                                                                                                                                                                                                                                                                                                                                                                                                                                                                                                                                                                                                                                                                                                                                                                                                                                                                                                                                                                                                                                                                                                                                                                                                                                                                                                                                                                                                                                                                                                                                                                          | 16"                                                                                                                                                                                                                                                                                                                                                                                                                                                                                                                                                                                                                                                                                                                                                                                                                                                                                                                                                                                                                                                                                                                                                                                                                                                                                                                                                                                                                                                                                                                                                                                                                                                                                                                                                                                                                                                                                                                                                                                                                                                                                                                          | 14"                                                                                                                                                                                                                                                                                                                                                                                                                                                                                                                                                                                                                                                                                                                                                                                                                                                                                                                                                                                                                                                                                                                                                                                                                                                                                                                                                                                                                                                                                                                                                                                                                                                                                                                                                                                                                                                                                                                                                                                                                                                                                                                          |
| 33″                                                                                   | 36.5"                                                                                                                                                                                                                                                                                                                                                                                                                                                                                                                                                                                                                                                                                                                                                                                                                                                                                                                                                                                                                                                                                                                                                                                                                                                                                                                                                                                                                                                                                                                                                                                                                                                                                                                                                                                                                                                                                                                                                                                                                                                                                                                          | 39″                                                                                                                                                                                                                                                                                      | 35.5"                                                                                                                                                                                                                                                                                                                                                                                                                                                                                                                                                                                                                                                                                                                                                                                                                                                                                                                                                                                                                                                                                                                                                                                                                                                                                                                                                                                                                                                                                                                                                                                                                                                                                                                                                                                                                                                                                                                                                                                                                                                                                                                         | 37.5"                                                                                                                                                                                                                                                                                                                                                                                             | 33"                                                                  | 35″                                                                   | 36.5"                                                                      | 31″                                                                   | 36"                                                                       | 33.75"                                                                    | 37.5"                                                                                                                                                                                                                                                                                                                                                                                                                                                                                                                                                                                                                                                                                                                                                                                                                                                                                                                                                                                                                                                                                                                                                                                                                                                                                                                                                                                                                                                                                                                                                                                                                                                                                                                                                                                                                                                                                                                                                                                                                                                                                                                        | 38"                                                                                                                                                                                                                                                                                                                                                                                                                                                                                                                                                                                                                                                                                                                                                                                                                                                                                                                                                                                                                                                                                                                                                                                                                                                                                                                                                                                                                                                                                                                                                                                                                                                                                                                                                                                                                                                                                                                                                                                                                                                                                                                          | 33″                                                                                                                                                                                                                                                                                                                                                                                                                                                                                                                                                                                                                                                                                                                                                                                                                                                                                                                                                                                                                                                                                                                                                                                                                                                                                                                                                                                                                                                                                                                                                                                                                                                                                                                                                                                                                                                                                                                                                                                                                                                                                                                          |
| 148 lbs.                                                                              | 150 lbs.                                                                                                                                                                                                                                                                                                                                                                                                                                                                                                                                                                                                                                                                                                                                                                                                                                                                                                                                                                                                                                                                                                                                                                                                                                                                                                                                                                                                                                                                                                                                                                                                                                                                                                                                                                                                                                                                                                                                                                                                                                                                                                                       | 164 lbs.                                                                                                                                                                                                                                                                                 | 152 lbs.                                                                                                                                                                                                                                                                                                                                                                                                                                                                                                                                                                                                                                                                                                                                                                                                                                                                                                                                                                                                                                                                                                                                                                                                                                                                                                                                                                                                                                                                                                                                                                                                                                                                                                                                                                                                                                                                                                                                                                                                                                                                                                                      | 157 lbs.                                                                                                                                                                                                                                                                                                                                                                                          | 145 lbs.                                                             | 153 lbs.                                                              | 160 lbs.                                                                   | 142 lbs.                                                              | 143 lbs.                                                                  | 137 lbs.                                                                  | 145 lbs.                                                                                                                                                                                                                                                                                                                                                                                                                                                                                                                                                                                                                                                                                                                                                                                                                                                                                                                                                                                                                                                                                                                                                                                                                                                                                                                                                                                                                                                                                                                                                                                                                                                                                                                                                                                                                                                                                                                                                                                                                                                                                                                     | 155 lbs.                                                                                                                                                                                                                                                                                                                                                                                                                                                                                                                                                                                                                                                                                                                                                                                                                                                                                                                                                                                                                                                                                                                                                                                                                                                                                                                                                                                                                                                                                                                                                                                                                                                                                                                                                                                                                                                                                                                                                                                                                                                                                                                     | 142 lbs.                                                                                                                                                                                                                                                                                                                                                                                                                                                                                                                                                                                                                                                                                                                                                                                                                                                                                                                                                                                                                                                                                                                                                                                                                                                                                                                                                                                                                                                                                                                                                                                                                                                                                                                                                                                                                                                                                                                                                                                                                                                                                                                     |
| 7-Yr. Pro-rated                                                                       | 7- Yr. Pro-rated                                                                                                                                                                                                                                                                                                                                                                                                                                                                                                                                                                                                                                                                                                                                                                                                                                                                                                                                                                                                                                                                                                                                                                                                                                                                                                                                                                                                                                                                                                                                                                                                                                                                                                                                                                                                                                                                                                                                                                                                                                                                                                               | 7-Yr. Pro-rated                                                                                                                                                                                                                                                                          | 7-Yr. Pro-rated                                                                                                                                                                                                                                                                                                                                                                                                                                                                                                                                                                                                                                                                                                                                                                                                                                                                                                                                                                                                                                                                                                                                                                                                                                                                                                                                                                                                                                                                                                                                                                                                                                                                                                                                                                                                                                                                                                                                                                                                                                                                                                               | 7-Yr. Pro-rated                                                                                                                                                                                                                                                                                                                                                                                   | 7-Yr. Pro-rated                                                      | 7-Yr. Pro-rated                                                       | 7-Yr. Pro-rated                                                            | 7-Yr. Pro-rated                                                       | 7-Yr. Pro-rated                                                           | 7-Yr. Pro-rated                                                           | 7-Yr. Pro-rated                                                                                                                                                                                                                                                                                                                                                                                                                                                                                                                                                                                                                                                                                                                                                                                                                                                                                                                                                                                                                                                                                                                                                                                                                                                                                                                                                                                                                                                                                                                                                                                                                                                                                                                                                                                                                                                                                                                                                                                                                                                                                                              | 7-Yr. Pro-rated                                                                                                                                                                                                                                                                                                                                                                                                                                                                                                                                                                                                                                                                                                                                                                                                                                                                                                                                                                                                                                                                                                                                                                                                                                                                                                                                                                                                                                                                                                                                                                                                                                                                                                                                                                                                                                                                                                                                                                                                                                                                                                              | 7-Yr. Pro-rated                                                                                                                                                                                                                                                                                                                                                                                                                                                                                                                                                                                                                                                                                                                                                                                                                                                                                                                                                                                                                                                                                                                                                                                                                                                                                                                                                                                                                                                                                                                                                                                                                                                                                                                                                                                                                                                                                                                                                                                                                                                                                                              |
|                                                                                       | PLR990iM Infinite Position Trendelenburg Chaise Lounger Relaxed Reclined Upward Lift 5'4"-5'9" 400 lbs. 20" 20" 26" 38.5" Yes Standard Pocketed Coil Springs 44.5" 18" 33" 148 lbs.                                                                                                                                                                                                                                                                                                                                                                                                                                                                                                                                                                                                                                                                                                                                                                                                                                                                                                                                                                                                                                                                                                                                                                                                                                                                                                                                                                                                                                                                                                                                                                                                                                                                                                                                                                                                                                                                                                                                            | PLR990iM PLR990iL  Infinite Position Trendelenburg Chaise Lounger Relaxed Reclined Upward Lift 5'4"-5'9" S'10" and above  400 lbs. 400 lbs.  20" 20" 20" 22" 20" 23" 26" 29" 38.5" 40"  Yes Yes  Standard Standard  Pocketed Coil Springs  44.5" 47" 18" 21" 33" 36.5" 148 lbs. 150 lbs. | PLR990iM PLR990iL PLR2985M  Infinite Position Trendelenburg Chaise Lounger Relaxed Reclined Upward Lift 5'4"- 5'9"  400 lbs. 400 lbs. 400 lbs. 20" 22" 21"  20" 22" 21"  20" 23" 22"  26" 29" 26"  38.5" 40" 39"  Yes Yes Standard Standard Pocketed Coil Springs Chaise Coil Springs Chaise Coil Springs Chaise Lounger Relaxed Reclined Upward Lift 5'4"- 5'9"  ATLAS PLUS  PLR2985M  Infinite Position Relaxed Reclined Upward Lift 5'4"- 5'9"  8 (Aux 20) Aux 20 (Aux 20) | PLR990iM PLR990iL PLR2985M PLR975M  Infinite Position Trendelenburg Chaise Lounger Relaxed Reclined Upward Lift 5'4"-5'9" 5'10" and above  400 lbs. 400 lbs. 400 lbs. 400 lbs. 20" 22" 21" 21" 20" 23" 22" 21" 21" 26" 29" 26" 27" 38.5" 40" 39" 39" 39"  Yes Yes Yes Yes Standard Coil Springs Chaise Lounger Relaxed Reclined Upward Lift 5'4" 42" 42" 18" 33" 36.5" 150 lbs. 164 lbs. 152 lbs. | PLR990iM                                                             | PLR990iM                                                              | PLR990iM                                                                   | PLR990iM                                                              | PLR990iM                                                                  | PLR990iM                                                                  | PIR990  PIR990  PIR995  PIR955  PIR975M   PIR975M   PIR975L   PIR955M   PIR958M   PIR958M   PIR958L   PIR945M   PIR935S   PIR935S   Infinite Position Irendelenburg Chairs Lounger Reloxed Reclined Upward Lift S'4".5'9"   Pir945M   Pir9 | PLR990    PLR990    PLR990    PLR990    PLR995    PLR958M   PLR975M   Infinite Position Trendelenburg Trendelenburg Trendelenburg Choise Lounger Reloxed Reclined Upward Lift (Dyward Lift (Dyw | PROPOSIDE   PROP |