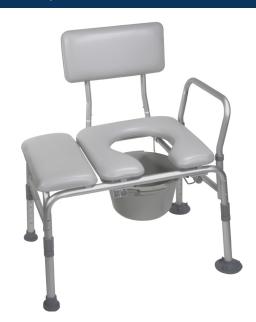

## Combination Padded Transfer Bench/Commode Tool-free Removable Back and Arm

FIGURE A

FIGURE B

FIGURE C

FIGURE D

- Combines transfer bench and commode into one
- Tool-free assembly of back, legs and arm (Figure A C)
- Comfortable cushioned seat and backrest
- Aluminum A-frame construction is lightweight and provides additional stability
- Height adjusts in ½" increments with unique "Dual Column" extension legs
- No exposed hardware to injure patient
- Extra-large suction cups provide added safety
- New pinch-free cover allows for push pins to be depressed without pinching finger (Figure D)

| PRODUCTS               | Description                                     |
|------------------------|-------------------------------------------------|
| 12005KDC-1             | Combination Padded Transfer Bench/Commode, 1/ea |
|                        |                                                 |
| SPECIFICATIONS         | Description                                     |
| Outside Legs           | 17.25" (W) x 28.5" (D)                          |
| Seat Dimensions        | 24" (W) × 16" (D)                               |
| Seat Height            | 18.5" - 22.5"                                   |
| Weight                 | 10 lbs.                                         |
| Carton Shipping Weight | 15 lbs.                                         |
| Weight Limit           | 400 lbs.                                        |
| Warranty               | Limited Lifetime                                |
|                        |                                                 |
| ACCESSORIES            | Description                                     |
| 12011SS                | Sm Suction Cups Pr., 1pr/bx                     |
| 12011SL                | Lg Suction Cups Pr., 1pr/bx                     |