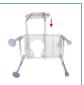

## Combination Padded Transfer Bench/Commode Tool-free Removable Back and Arm

FIGURE A

FIGURE B

FIGURE C

FIGURE D

- Combines transfer bench and commode into one
- Tool-free assembly of back, legs and arm (Figure A C)
- Comfortable cushioned seat and backrest
- Aluminum A-frame construction is lightweight and provides additional stability
- Height adjusts in ½" increments with unique "Dual Column" extension legs
- No exposed hardware to injure patient
- Extra-large suction cups provide added safety
- New pinch-free cover allows for push pins to be depressed without pinching finger (Figure D)