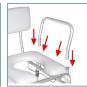

## Combination Padded Transfer Bench/Commode Tool-free Removable Back and Arm

FIGURE A

FIGURE B

FIGURE C

FIGURE D

- Combines transfer bench and commode into one
- Tool-free assembly of back, legs and arm (Figure A C)
- Comfortable cushioned seat and backrest
- Aluminum A-frame construction is lightweight and provides additional stability
- Height adjusts in ½" increments with unique "Dual Column" extension legs
- No exposed hardware to injure patient
- Extra-large suction cups provide added safety
- New pinch-free cover allows for push pins to be depressed without pinching finger (Figure D)