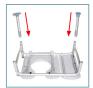

## Combination Padded Transfer Bench/Commode Tool-free Removable Back and Arm

FIGURE A

FIGURE B

FIGURE C

FIGURE D

- Combines transfer bench and commode into one
- Tool-free assembly of back, legs and arm (Figure A C)
- Comfortable cushioned seat and backrest
- Aluminum A-frame construction is lightweight and provides additional stability
- Height adjusts in ½" increments with unique "Dual Column" extension legs
- No exposed hardware to injure patient
- Extra-large suction cups provide added safety
- New pinch-free cover allows for push pins to be depressed without pinching finger (Figure D)