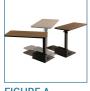

## Seat Lift Chair Table

HCPCS: E0274

FIGURE A

- Designed for use with a lift chair, standard recliner or couch
- Tabletop swivels to allow for easy access and departure (Figure A)
- Can be used for many activities such as eating, writing, crafts, working on the computer and reading
- Right or left positioning with 180° rotation accommodates seating near any wall
- Tabletop pivots 360° at the touch of a hand
- Teak wood grain laminate finish is attractive
- A built-in magazine rack provides added convenience