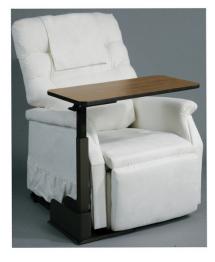

## Seat Lift Chair Table

HCPCS: E0274

FIGURE A

- Designed for use with a lift chair, standard recliner or couch
- Tabletop swivels to allow for easy access and departure (Figure A)
- Can be used for many activities such as eating, writing, crafts, working on the computer and reading
- Right or left positioning with 180° rotation accommodates seating near any wall
- Tabletop pivots 360° at the touch of a hand
- Teak wood grain laminate finish is attractive
- A built-in magazine rack provides added convenience

| PRODUCTS                    | Description                        |
|-----------------------------|------------------------------------|
| 13085LN                     | Overbed Table,LiftChair,Left,1/ea  |
| 13085RN                     | Overbed Table,LiftChair,Right,1/ea |
| SPECIFICATIONS              | Description                        |
| Carton Shipping Weight      | 44 lbs.                            |
| Overall Dimensions at Base  | N/A                                |
| Tabletop Adjustment         | 23.5" - 33"                        |
| Tabletop Surface Dimensions | 15" (D) x 30" (W)                  |
| Warranty                    | One Year Limited                   |
| Weight                      | 41 lbs                             |
| Weight Capacity             | 25 lbs                             |