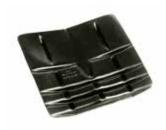

## **ROHO®** Contour Base

The lightweight, molded base provides a solid foundation for sling seat wheelchairs. Easily fits under the cushion inside the ROHO® cushion cover. The base provides support to assist with positioning.

Limited warranty: 12 months