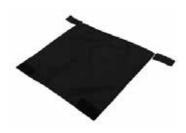

## **ROHO® Privacy Shield\***

The ROHO Privacy Shield is perfect for anyone who wants coverage between the bottom of the back of their wheelchair and the seat base of their wheelchair.

Unlike other privacy shields on the market, the ROHO Privacy Shield is designed to attach directly to the canes, so it will work with most wheelchairs. It is easy to attach and detach for cleaning.

Limited warranty: 6 months
\*This is a non-medical product.