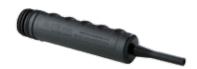

## Hand Pump, Single or Dual Action

ROHO Hand Inflation Pumps are compatible with all air-filled ROHO medical and LTV® products.