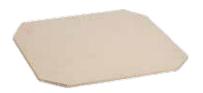

## **ROHO® Planar Solid Seat Insert**

The ROHO Planar Solid Seat Insert provides a solid base for use with ROHO cushioning products. The base provides support to assist with positioning. Made of polyurethane coated birch plywood, the 3/8 in. (.3 cm) base easily fits under the cushion, inside the ROHO cushion cover.