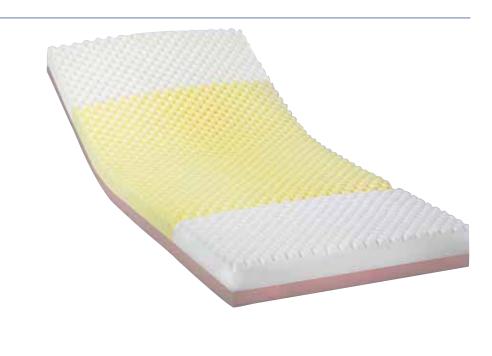

## Invacare® Solace® Prevention 1080 Mattress

A zoned top layer relieves pressure in the important susceptible body zones. The convoluted "fortress" cut design offers more surface area for patient support and relief. Two layers of high quality foam include softer head and heel sections. Available in 80" standard length.