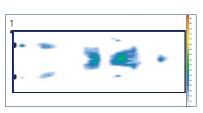

## **Features**

70 Denier nylon top 11 oz. tri-laminate vinyl bottom Fluid resistant Raised side rail design available Compliant with federal fire regulations

1. Test shows subject in supine position demonstrating contact measurement between key pressure points using FSA pressure mapping technology. Subject: Female, 5'2", 105 lb.