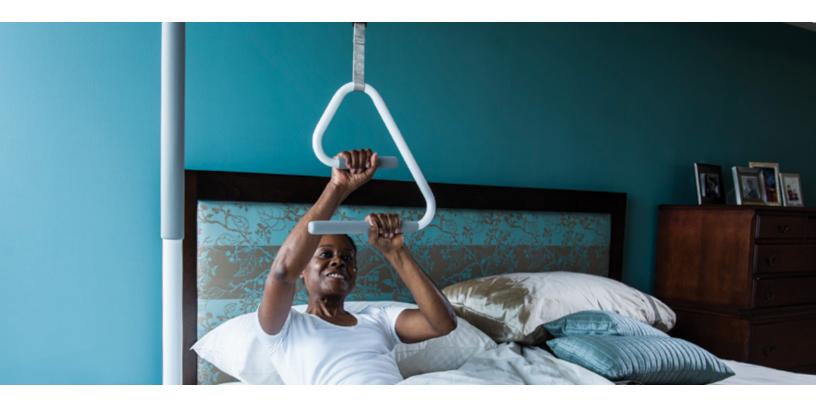

## **SUPERTRAPEZE**

The SuperTrapeze is an add-on to the SuperPole that increases its functionality to also include in-bed support. While the SuperPole and SuperBar help you get out and move from the bed, the SuperTrapeze assists in one of the most difficult motions - transferring from a lying position to a seated position in bed. It uses two offset rails to allow for improved use of arm strength and increased comfort. Additionally, it can easily be stored out of the way when not being used.