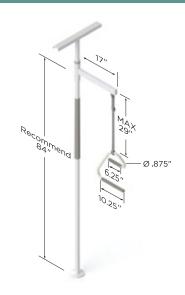

| SPECS                  |                                                                            |
|------------------------|----------------------------------------------------------------------------|
| Strap Range            | 29"                                                                        |
| Support Arm Length     | 17" Install Yourself                                                       |
| Material               | Alloy steel                                                                |
| Finish                 | Anti-microbial powder coat white (PCW)                                     |
| Code (Weight Capacity) | STP-S (*300lbs) SuperPole with SuperTrapeze STP-AK SuperTrapeze Add On Kit |

## PRODUCT DIMENSIONS