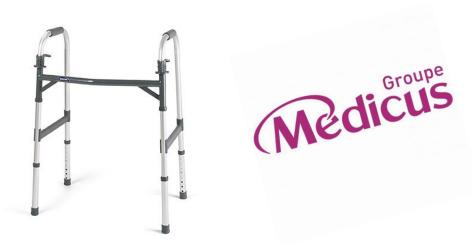

The Invacare I-Class Paddle Walker features a wide, deep frame for user convenience and is lightweight, making it easy to lift and maneuver. The paddle release mechanism makes folding the walker easy and is ideal for users with dexterity issues.

Composite lower side brace for added stability
Folding mechanisms are easy to reach from a seated position
Lighter and easier to lift and maneuver
Large range of height adjustments
PVC handgrips wear longer and provide greater comfort

Warranty: Limited Warranty: 5 Year

Width Inside Hand Grips: 17"

Width Inside Base Legs: 20.5"

Overall Depth: Opened 16.5" Folded: 4"

Height Adjustment: 25.4" - 32.4"

**Patient Height:** 4'4" - 5'7"

Product Weight: 5 lb. 1 oz.

Product Weight Capacity: 300 lb.