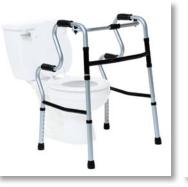

## UpRise Onyx Folding Walker

## Features:

- Combination of folding walker and rising aid all in one
- Secondary handles provide stable assistance from a seated to a standing position
- Attractive, upscale Onyx finish
- Single release folding mechanism is designed to aid users with limited hand dexterity
- · Can be used as a portable toilet safety frame
- Durable aluminum tubing provides strength while remaining lightweight
- Adjustable height fits a broad range of user heights
- 400 lb weight capacity
- Contoured, plastic grips for enhanced comfort and a secure hold
- Designed to meet the requirements of HCPCS code: E0135
- · Includes laminated color operating instructions
- Three (3) year limited warranty