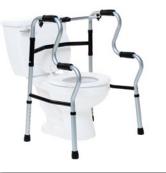

## UpRise Onyx Folding Walker

## Features:

- Combination of folding walker and rising aid all in one
- Secondary handles provide stable assistance from a seated to a standing position
- Attractive, upscale Onyx finish
- Single release folding mechanism is designed to aid users with limited hand dexterity
- · Can be used as a portable toilet safety frame
- Durable aluminum tubing provides strength while remaining lightweight
- Adjustable height fits a broad range of user heights
- 400 lb weight capacity
- Contoured, plastic grips for enhanced comfort and a secure hold
- Designed to meet the requirements of HCPCS code: E0135
- · Includes laminated color operating instructions
- Three (3) year limited warranty

700175CR Unassembled, Retail Packaging

700175CR Unassembled version

700175C-2