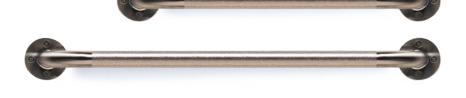

## **Grab Bars**

• Heavy duty steel construction with rust resistant finishes

• Available in chrome plated, brushed nickel, or white enamel finish

• Knurling provides a good gripping surface

• Mounts vertically, horizontally or diagonally 1 ½" from wall

## **Brushed Nickel Finish:**

| 3012A | 12" | 1 ea |
|-------|-----|------|
| 3016A | 16" | 1 ea |
| 3018A | 18" | 1 ea |
| 3019A | 24" | 1 ea |