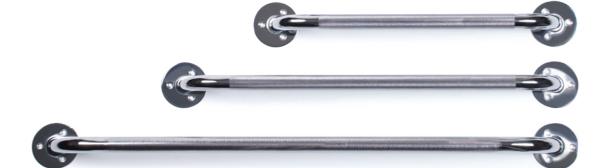

## **Grab Bars**

• Heavy duty steel construction with rust resistant finishes

• Available in chrome plated, brushed nickel, or white enamel finish

• Knurling provides a good gripping surface

• Mounts vertically, horizontally or diagonally 1 ½" from wall

## **Chrome Plated Finish:**

| 2012A | 12" | 1 ea |
|-------|-----|------|
| 2016A | 16" | 1 ea |
| 2018A | 18" | 1 ea |
| 2019A | 24" | 1 ea |
| 2021A | 32" | 1 ea |