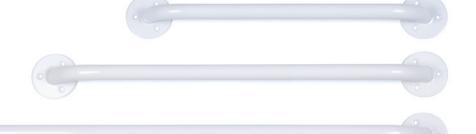

## **Grab Bars**

• Heavy duty steel construction with rust resistant finishes

• Available in chrome plated, brushed nickel, or white enamel finish

• Knurling provides a good gripping surface

• Mounts vertically, horizontally or diagonally 1 ½" from wall

## White Versaguard Finish:

| 40033A | 12" | 3/cs |
|--------|-----|------|
| 40433A | 16" | 3/cs |
| 40133A | 18" | 3/cs |
| 40233A | 24" | 3/cs |
| 40333A | 32" | 3/cs |