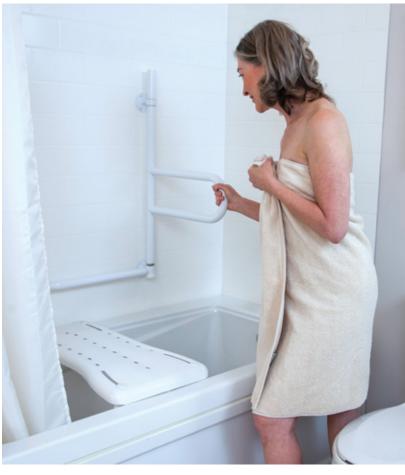

## **DEPENDA-BAR**

The Dependa-Bar offers an unparalleled range of bathtub and shower support. Along with providing traditional grab bar support, the Dependa-Bar features our pivot and lock technology allowing for 5 different positions (one every 45 degrees). This means the Dependa-Bar is where you need it when bathing or showering, and can be locked out of the way against the wall when not being used.