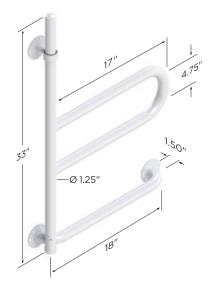

| SPECS                           |                                                        |             |
|---------------------------------|--------------------------------------------------------|-------------|
| Rail Diameter                   | 1.25"                                                  |             |
| Pivot Rail Length               | 17"                                                    | Contractor  |
| Pivot Rail Locking<br>Positions | 5 (every 45 degrees)                                   | Recommended |
| Fixed Grab Bar Length           | 18"                                                    |             |
| Material                        | Stainless Steel                                        |             |
| Weight Capacity                 | 325lbs                                                 |             |
| A. Finishes                     | Anti-microbial powder coat white (PCW)<br>Knurled (SK) |             |
| Code                            | DB-18- <b>A</b>                                        |             |
|                                 | Example: DB-18- <b>PCW</b>                             |             |

## PRODUCT DIMENSIONS