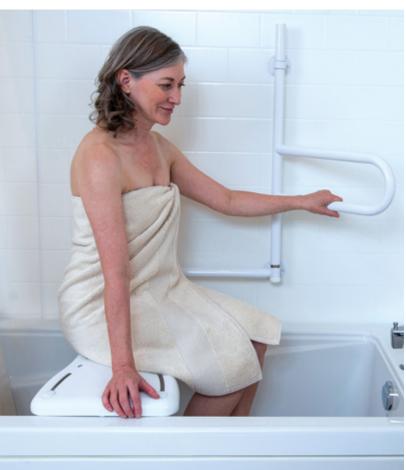

## **DEPENDA-BAR**

The Dependa-Bar offers an unparalleled range of bathtub and shower support. Along with providing traditional grab bar support, the Dependa-Bar features our pivot and lock technology allowing for 5 different positions (one every 45 degrees). This means the Dependa-Bar is where you need it when bathing or showering, and can be locked out of the way against the wall when not being used.