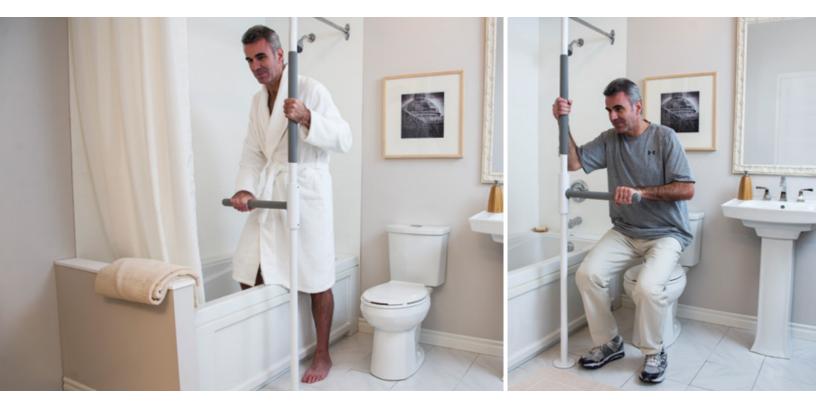

## SUPERBAR

With the simple addition of the SuperBar, the SuperPole transforms into an even more versatile product with both horizontal and vertical support. Additionally, with 8 locking positions around the SuperPole (one every 45 degrees), you can stay closer to your support as you move. Push, pull, or lean on the horizontal SuperBar – it offers support that is tailored to your needs.

## SPECS

| Bar Length             | 16″                                                  |
|------------------------|------------------------------------------------------|
| Bar Diameter           | 1.5" Install<br>Yourself                             |
| Bar Height on Pole     | 24" to 38" from floor                                |
| Bar Locking Positions  | 8 (every 45 degrees)                                 |
| Material               | Alloy steel                                          |
| Finish                 | Anti-microbial powder coat white (PCW)               |
| Code (Weight Capacity) | SPB-S (300lbs) SuperPole with SuperBar               |
|                        | SPB-HD (450lbs)<br>SuperPole Bariatric with SuperBar |
|                        | SPB-AK SuperBar Add On Kit                           |