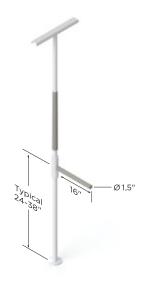

## SPECS

| Bar Length             | 16″                                                  |
|------------------------|------------------------------------------------------|
| Bar Diameter           | 1.5" Install<br>Yourself                             |
| Bar Height on Pole     | 24" to 38" from floor                                |
| Bar Locking Positions  | 8 (every 45 degrees)                                 |
| Material               | Alloy steel                                          |
| Finish                 | Anti-microbial powder coat white (PCW)               |
| Code (Weight Capacity) | SPB-S (300lbs) SuperPole with SuperBar               |
|                        | SPB-HD (450lbs)<br>SuperPole Bariatric with SuperBar |
|                        | SPB-AK SuperBar Add On Kit                           |

## **PRODUCT DIMENSIONS**