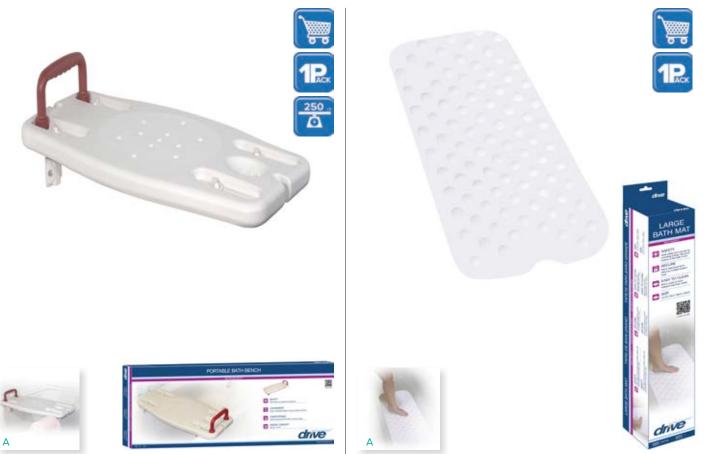

## **Bath Mat**

| Item # | Color | UOM  |
|--------|-------|------|
| 12023  | White | 1/cs |

- One-piece shower bench adds convenience, comfort and safety to the bathroom.
- It is portable for easy storage and travel.
- Handle provides additional safety and stability for the user.
- Rubber stops help protect tub from scratches.
- Drain holes prevent pooling.

| Item # | Product Size | Color | UOM  |
|--------|--------------|-------|------|
| 12950  | Large        | White | 1/bx |

• Mat is held securely by multiple suction cups.

- Extra-long bath mat adds safety and security by providing a large, slip-proof surface in the bath.
- Soft rubber mat is easy to clean and roll up for storage.
- Mat has a contour-cut design to fit around drain.
- Mold resistant latex-free rubber.

| specifications         |                |
|------------------------|----------------|
| Width                  | 15.75"         |
| Length                 | 35.5"          |
| Weight                 | 2.4 lbs.       |
| Carton Shipping Weight | 3.6 lbs.       |
| Weight Limit           | Unlimited      |
| Warranty               | Limited 90 Day |