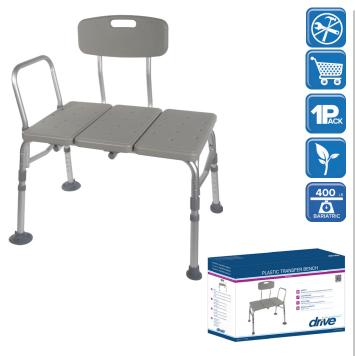

Knocked Down Tool-free Back, legs and Arms

| Item #      | Product Description                          | UOM  |
|-------------|----------------------------------------------|------|
| 12011KD-2   | Knocked Down, Tool-free Back, Legs, and Arms | 2/cs |
| 12011KD-1   | Knocked Down, Tool-free Back, Legs, and Arms | 1/cs |
| RTL12011KDR | Knocked Down, Tool-free Back, Legs, and Arms | 1/cs |

- Tool-free assembly of back, legs and arm. (Figure A C)
- A-frame construction provides stability.
- Durable blow-molded plastic bench and backrest.
- Height adjusts in ½" increments with unique "Dual Column" extension legs.
- Reversible to accommodate any bathroom.
- Pinch-free lever allows for push pins to be depressed without pinching fingers.

| specifications                         |                             |
|----------------------------------------|-----------------------------|
| Outside Legs                           | 32" (W) x 23" (D)           |
| Seat Dimensions                        | 26" (W) x 18.5" - 19.5" (D) |
| Seat Height                            | 17.5" - 22.5"               |
| Weight                                 | 10 lbs.                     |
| Carton Shipping Weight (KDR   -1   -2) | 13 lbs.   13 lbs.   24 lbs. |
| Weight Limit                           | 400 lbs.                    |
| Warranty                               | Limited Lifetime            |