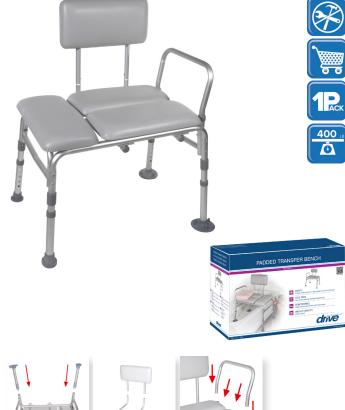

## **Padded Transfer Bench**

**Tool-free Assembly Back, Legs and Arms** 

| Item #     | Product Description                                     | UOM  |
|------------|---------------------------------------------------------|------|
| 12005KD-2  | Knocked Down, Tool-free Assembly Back,<br>Legs and Arms | 2/cs |
| 12005KD-1  | Knocked Down, Tool-free Assembly Back,<br>Legs and Arms | 1/cs |
| 12005KDR-1 | Knocked Down, Tool-free Assembly Back,<br>Legs and Arms | 1/cs |

- Comfortable cushioned seat and backrest.
- Tool-free assembly of back, legs and arm. (Figure A C)
- New pinch-free cover allows for push pins to be depressed without pinching fingers.
- A-frame construction provides stability.
- Height adjusts in ½" increments with unique "Dual Column" extension legs.

| specifications                   |                         |
|----------------------------------|-------------------------|
| Outside Legs                     | 29" (W) x 19.75" (D)    |
| Seat Dimensions                  | 24" (W) x 16" (D)       |
| Seat Height                      | 17.75" (L) x 21.75" (H) |
| Weight                           | 11.75 lbs.              |
| Carton Shipping Weight (-1   -2) | 14 lbs.   26.5 lbs.     |
| Weight Limit                     | 400 lbs.                |
| Warranty                         | Limited Lifetime        |