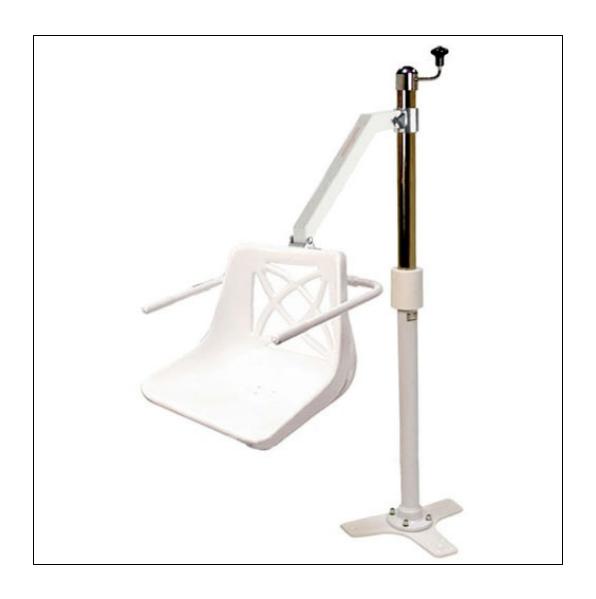

| Mermaid Specifications                 |                                                                   |
|----------------------------------------|-------------------------------------------------------------------|
| Safe Working Load: 125 kg / 19.6 st    | Maximum Seat Depth: 410 mm                                        |
| Maximum Height to Base of Seat: 740 mm | Centre of Seat to Centre of Mast: 430 mm                          |
| Minimum Height to Base of Seat: 140 mm | Maximum Seat Turning Radius: 850 mm                               |
| Maximum Seat Travel: 485 mm            | Maximum Clearance from Mast (to allow for seat rotation): 1000 mm |
| Maximum Seat Width: 450 mm             | Total Weight - Mermaid Manual: 29 kg                              |
| Maximum Width Between Arms: 395 mm     | Total Weight - Mermaid Electric: 37 kg                            |