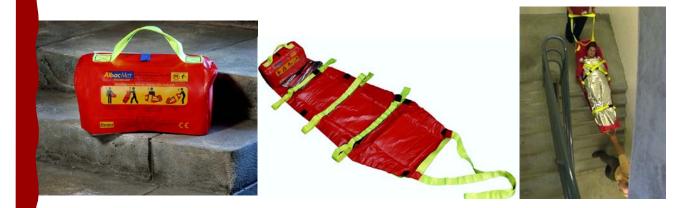

## ALBAC RESCUE MAT

Albac Rescue Mat is used all over the world for fast, safe evacuation of children or adults indoors and out, horizontal or vertical rescue. Glides easily over all types of terrain. Mat is heat resistant and ready for instant use. Stretcher like design allows single person operation, even on staircases. Thermal blanket enclosed for patient comfort.

## **NEW Bariatric Size Available**

- ✓ Fluorescent straps for detection in dim lighting
- ✓ Foot rest pocket for comfort and security of patient
- ✓ Polypropylene board acts as insulator over surfaces, prevents friction burns to patients
- ✓ Eleven separate handles for rescuer's ease
- ✓ Simple instructions clearly visible on self-storage pocket

The mat has been tested to hold over 1000 pounds. Flammability testing revealed slow to no ignition. Copies of all testing is included in our Owner's Manual. The bottom of the mat is made of a polypropylene board that slides easily, absorbing any concussions in transit. For patient comfort.