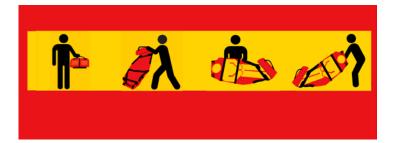

## ALBAC RESCUE MAT

Albac Rescue Mat is used all over the world for fast, safe evacuation of children or adults indoors and out, horizontal or vertical rescue. Glides easily over all types of terrain. Mat is heat resistant and ready for instant use. Stretcher like design allows single person operation, even on staircases. Thermal blanket enclosed for patient comfort.

## **NEW Bariatric Size Available**

- ✓ Fluorescent straps for detection in dim lighting
- ✓ Foot rest pocket for comfort and security of patient
- ✓ Polypropylene board acts as insulator over surfaces, prevents friction burns to patients
- ✓ Eleven separate handles for rescuer's ease
- ✓ Simple instructions clearly visible on self-storage pocket