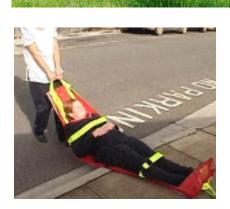

## ALBAC RESCUE MAT

Albac Rescue Mat is used all over the world for fast, safe evacuation of children or adults indoors and out, horizontal or vertical rescue. Glides easily over all types of terrain. Mat is heat resistant and ready for instant use. Stretcher like design allows single person operation, even on staircases. Thermal blanket enclosed for patient comfort.

## **NEW Bariatric Size Available**

- ✓ Fluorescent straps for detection in dim lighting
- ✓ Foot rest pocket for comfort and security of patient
- ✓ Polypropylene board acts as insulator over surfaces, prevents friction burns to patients
- ✓ Eleven separate handles for rescuer's ease
- ✓ Simple instructions clearly visible on self-storage pocket

The mat has been tested to hold over 1000 pounds. Flammability testing revealed slow to no ignition. Copies of all testing is included in our Owner's Manual. The bottom of the mat is made of a polypropylene board that slides easily, absorbing any concussions in transit. For patient comfort.

ALBSTD01 Standard Size / open 75"x 26", stored 14"x7"x7" ALBLRG02 Large Size / open 75"x 32", stored 14" x 7" x 7" ALBBAR09 Bariatric\* Size / open 46" x 8' stored 25" x 9" x 7" ALBHLD03 AlbacMat Holder-neatly stores 4 Standard/Large Mats \*Bariatric Size Mat requires a minimum of 2 handlers. Albac has a foot rest pocket and thermal blanket included. The straps are fluorescent for easy detection in dim lighting. Great for both vertical and horizontal evacuation, indoors and out.