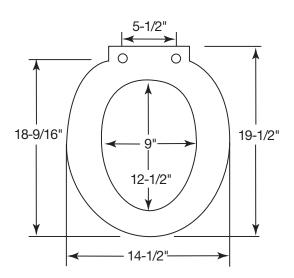

ty, hollow core plastic lift for toilet seats (purchased separately). Provides 4" of additional height above rim once seat is installed. Features 300 Series stainless steel offset mounting bracket and hardware. Bracket allows for both lift and seat to be raised to a vertical position for cleaning.

### SPECIFICATIONS:

Size: Elongated
Material: Plastic
Style: Lift/Riser
Bumpers: Four

Hinges: Non-Corrosive 300 Series Stainless Steel

**Mounting Bracket** 

Fastening System: Non-Corrosive 300 Series Stainless Steel

Hardware

### FEATURES:

Non-Corrosive 300 Series Stainless Steel Mounting Bracket and Hardware

Provides 4" of Additional Height above Rim (When Seat Installed)

Phone: 800-558-7651 Fax: 800-292-3647



PROVIDES 4" OF ADDITIONAL HEIGHT WHEN SEAT IS INSTALLED



## DIMENSIONS:



Thickness including bumper is 3"