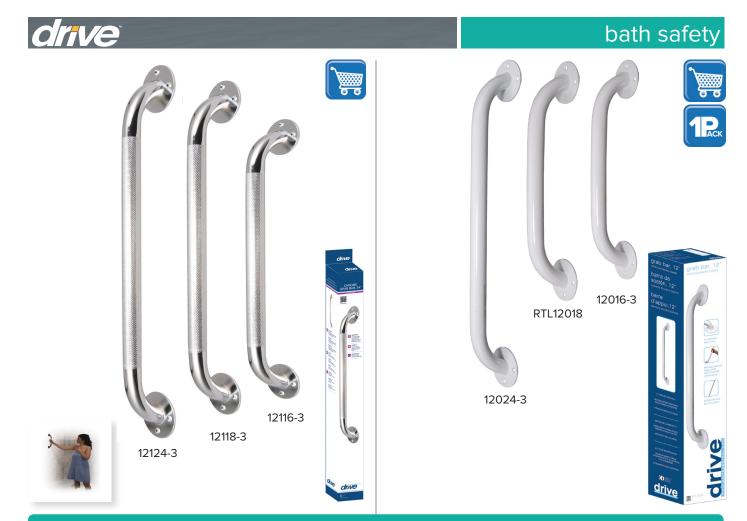

## **Chrome Knurled Grab Bar**

| ltem #   | Product Size | UOM  |
|----------|--------------|------|
| 12112-3  | 12"          | 3/bx |
| 12116-3  | 16"          | 3/bx |
| 12118-3  | 18"          | 3/bx |
| 12124-3  | 24"          | 3/bx |
| 12132-3  | 32"          | 3/bx |
| RTL12118 | 18"          | 3/bx |

- Knurled grab bar diameter provides a no-slip grip.
- Mounts vertically or horizontally.
- 1<sup>1</sup>/<sub>2</sub>" distance from wall.
- Attractive retail packaging.

## White Powder-Coated Grab Bar

| Item #   | Product Size | UOM  |
|----------|--------------|------|
| RTL12012 | 12"          | 3/bx |
| 12016-3  | 16"          | 3/bx |
| RTL12018 | 18"          | 3/bx |
| 12024-3  | 24"          | 3/bx |

- Durable, white powder-coated steel is attractive and easy to clean.
- Mounts vertically or horizontally.
- $1\frac{1}{2}$ " distance from wall.
- Excess water should be wiped off grab bar after each use to prevent rusting.
- Attractive retail packaging.