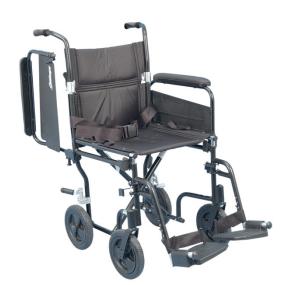

## Airgo Comfort-Plus Lightweight Transport Chair

HCPCS:

- New and improved with more security and comfort enhancing features
- Flip-back detachable arms make it easier to transfer in and out, or simply get closer to a table
- Comfort-Grip 8" wheels provide shock absorption and better brake performance
- Anatomically correct seat-to-armrest height for a naturally erect posture
- Fold-down back for easy transportation and storage
- Removable swing-away footrests with tool-free adjustment of length for greater comfort
- Heel-loops and seatbelt included as standard features for increased safety
- Dual locking rear wheels for safe, secure transfers
- Chip-resistant finishing and no sharp edges on hardware
- Lightweight and compact

| PRODUCTS        | Description                                                                                            |
|-----------------|--------------------------------------------------------------------------------------------------------|
| 700-841         | Airgo Comfort-Plus Lightweight Transport Chair, EA                                                     |
| 700-846         | Airgo Comfort-Plus Lightweight Transport Chair, EA                                                     |
| 700-848         | Airgo Comfort-Plus Lightweight Transport Chair, EA                                                     |
| SPECIFICATIONS  | Description                                                                                            |
| Folded Width    | 10.5                                                                                                   |
| Handle Height   | 37"                                                                                                    |
| Seat Dimensions | 17" or 19" (W) x 16" (D)                                                                               |
| Seat Height     | 19"                                                                                                    |
| Seat Width      | 17"   19"                                                                                              |
| Unit Dimensions | 22" or 24" (W) x 26" (D)                                                                               |
| Warranty        | Frame and Cross-brace 3 Years, All Other Metal Parts 6 Months, Upholstery, Plastic and Rubber 3 Months |
| Weight          | 20.5 lbs. net                                                                                          |
| Weight Capacity | 300 lbs                                                                                                |