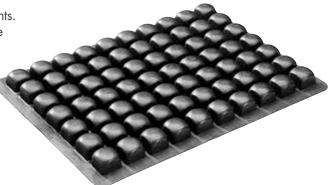

## **ROHO® ADAPTOR® PAD**

The ADAPTOR Pad turns any flat or contoured surface into a safe, cushioned, protective environment. Since the air cells are not linked to one another, the ADAPTOR can be customcut and fit to address a particular need.

It's not a seat; it's designed to protect other pressure points. It can be cut to fit arm rests, trays, foot rests or anywhere protection is needed.

Dimensions Height: 1 in. / 2 cm Width: 9.75 in. / 25 cm Depth: 13.5 in. / 34 cm Weight: 0.5 lbs. / 0.2 kg Weight limit None, if properly sized Limited warranty 24 months