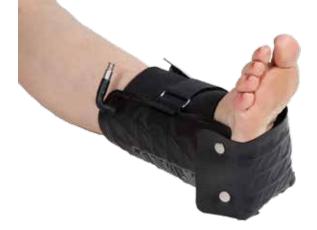

## **ROHO® HEAL PAD® Cushion**

The HEAL PAD places your foot in an adjustable, therapeutic environment that reduces shear and friction on your heel. By supporting the most high-risk pressure points, the pad protects you from injury and facilitates healing.

Dimensions Height: 1.5 in. / 4 cm Width: 11.5 in. / 29.5 cm Depth: 12.5 in. / 31.5 cm Weight: 0.75 lbs. / 0.9 kg Limited warranty 24 months