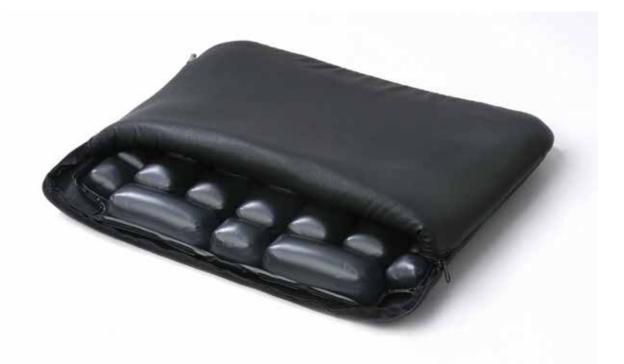

## **ROHO® LTV SEAT® Cushion**

The LTV Cushion is a non-medical cushion application for anyone who sits for extended periods of time. Lightweight and foldable, ROHO's Shape Fitting Technology<sup>®</sup> delivers unmatched comfort and convenience. The interconnected air cells transfer from chamber to chamber as you shift your weight to evenly distribute pressure across the cushion.

The LTV cushion has two cover options – Quilted Fabric or ULTRA LEATHER  $^{\circledast}.$ 

Dimensions Weight limit Width: 18 in. / 45.5 cm Depth: 16 in. / 40.5 cm Height: 1 in. to 2 in. / 2.5 cm to 5.5 cm Weight: 1 lbs. / 0.2 kg