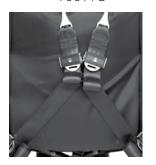

All EZ-On Vests are Color Coded for Convenience.

Fully Adjustable Custom Vests available for Chest Sizes 43" and Up.

PUSH BUTTON 403PB

ADJUSTABLE 103Z

WHEEL CHAIR MOUNT

MAX2 SEAT MOUNT

MAX2 VEST

SEAT MOUNT