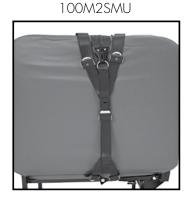

All EZ-On Vests are Color Coded for Convenience.

Fully Adjustable Custom Vests available for Chest Sizes 43" and Up.

PUSH BUTTON 403PB

ADJUSTABLE 103Z

WHEEL CHAIR MOUNT

MAX2 SEAT MOUNT

MAX2 VEST

SEAT MOUNT