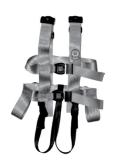

All EZ-On Vests are Color Coded for Convenience.

Fully Adjustable Custom Vests available for Chest Sizes 43" and Up.

PUSH BUTTON 403PB

ADJUSTABLE 103Z

WHEEL CHAIR MOUNT

MAX2 SEAT MOUNT

MAX2 VEST

SEAT MOUNT