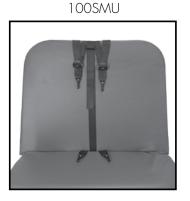

## FULLY ADJUSTABLE EZ-ON VESTS (SEE ILLUSTRATIONS BELOW)

| Adj. Vest Available with          | Navy Blue<br>X Small (18" - 24")<br>(Includes crotch strap) | Light Blue<br>Small (25" - 32")<br>(Includes crotch strap) | Burgundy<br>Medium (32" - 37")<br>(Includes crotch strap) | Black<br>Large (37" - 43") |
|-----------------------------------|-------------------------------------------------------------|------------------------------------------------------------|-----------------------------------------------------------|----------------------------|
| Portable Seat Mount               | 103Z/SMU-XS                                                 | 103Z/SMU-S                                                 | 103Z/SMU-M                                                | 103Z/SMU-L                 |
| Wheel Chair Mount                 | 103Z/WC-XS                                                  | 103Z/WC-S                                                  | 103Z/WC-M                                                 | 103Z/WC-L                  |
| Vest Only                         | 103Z/B-XS                                                   | 103Z/B-S                                                   | 103Z/B-M                                                  | 103Z/B-L                   |
| Front Push Button                 |                                                             |                                                            |                                                           |                            |
| Vest w/Seat Mount                 | 403PB/SMU-XS                                                | 403PB/SMU-S                                                | 403PB/SMU-M                                               | 403PB/SMU-L                |
| Front Push Button<br>Vest w/Wheel | 403PB/WC-XS                                                 | 403PB/WC-S                                                 | 403PB/WC-M                                                | 403PB/WC-L                 |
| Front Push Button<br>Vest Only    | 403PB/B-XS                                                  | 403PB/B-S                                                  | 403PB/B-M                                                 | 403PB/B-L                  |
| Max Vest                          | 103Z/MAX2U-XS                                               | 103Z/MAX2U-S                                               | 103Z/MAX2U-M                                              | 103Z/MAX2U-L               |

All EZ-On Vests are Color Coded for Convenience.

Fully Adjustable Custom Vests available for Chest Sizes 43" and Up.

PUSH BUTTON 403PB

ADJUSTABLE 103Z

WHEEL CHAIR MOUNT

MAX2 SEAT MOUNT

MAX2 VEST

SEAT MOUNT