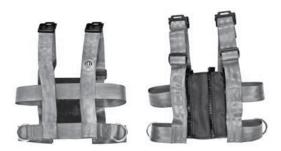

All EZ-On Vests are Color Coded for Convenience.

Fully Adjustable Custom Vests available for Chest Sizes 43" and Up.

PUSH BUTTON 403PB

ADJUSTABLE 103Z

WHEEL CHAIR MOUNT

MAX2 SEAT MOUNT

MAX2 VEST

SEAT MOUNT