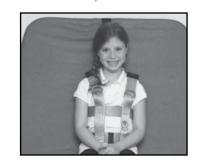

All **EASY**WAY safety vests...

exceed the requirements of Federal impact test standards. They are dynamically tested and designed for the specific transportation needs of children, teenagers and adults who have physical, behavioral, emotional and aging special needs.

## FULLY ADJUSTABLE EZ-ON VESTS (SEE ILLUSTRATIONS BELOW)

| Adj. Vest Available with          | Navy Blue<br>X Small (18" - 24")<br>(Includes crotch strap) | Light Blue<br>Small (25" - 32")<br>(Includes crotch strap) | Burgundy<br>Medium (32" - 37")<br>(Includes crotch strap) | Black<br>Large (37" - 43") |
|-----------------------------------|-------------------------------------------------------------|------------------------------------------------------------|-----------------------------------------------------------|----------------------------|
| Portable Seat Mount               | 103Z/SMU-XS                                                 | 103Z/SMU-S                                                 | 103Z/SMU-M                                                | 103Z/SMU-L                 |
| Wheel Chair Mount                 | 103Z/WC-XS                                                  | 103Z/WC-S                                                  | 103Z/WC-M                                                 | 103Z/WC-L                  |
| Vest Only                         | 103Z/B-XS                                                   | 103Z/B-S                                                   | 103Z/B-M                                                  | 103Z/B-L                   |
| Front Push Button                 |                                                             |                                                            |                                                           |                            |
| Vest w/Seat Mount                 | 403PB/SMU-XS                                                | 403PB/SMU-S                                                | 403PB/SMU-M                                               | 403PB/SMU-L                |
| Front Push Button<br>Vest w/Wheel | 403PB/WC-XS                                                 | 403PB/WC-S                                                 | 403PB/WC-M                                                | 403PB/WC-L                 |
| Front Push Button<br>Vest Only    | 403PB/B-XS                                                  | 403PB/B-S                                                  | 403PB/B-M                                                 | 403PB/B-L                  |
| Max Vest                          | 103Z/MAX2U-XS                                               | 103Z/MAX2U-S                                               | 103Z/MAX2U-M                                              | 103Z/MAX2U-L               |