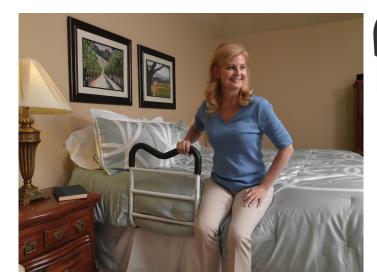

## M-Rail Home Bed Assist Handle

| Item # | Product Description  | UOM  |
|--------|----------------------|------|
| 1222P  | Home Bed Assist Rail | 1/ea |

- Designed to provide support when getting into and out of bed and when moving from a lying position to a sitting position.
- M shape allows for multiple hand positions to accomodate any user.
- Multiple crossbars creates easy grip for any height use.
- Easy, quick assembly.
- Safety strap wraps around mattress or box spring to ensure a secure fit.
- Special extra-long safety strap enables user to be in a single, twin, double, queen or king size bed.
- Made of powder coated steel for long life and easy cleaning.
- Includes accessory pouch for storing remote controls, glasses, magazines and more.