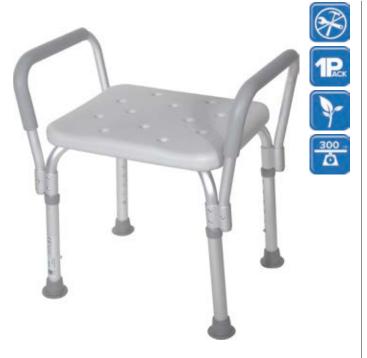

## **Shower Bench with Removable Padded Arms**

| Item #  | UOM  |
|---------|------|
| 12440-2 | 2/cs |
| 12440-1 | 1/cs |

- Removable, padded armrests provide comfort and added security.
- Blow-molded bench provides comfort and strength.
- Drainage holes in bench reduce slipping.
- Aluminum frame is lightweight, durable and corrosion proof.
- · Leg height adjusts in 1" increments.

| specifications                   |                        |
|----------------------------------|------------------------|
| Outside Legs                     | 18.5" (W) x 18.25" (D) |
| Seat Dimensions                  | 15.75" (W) x 13" (D)   |
| Seat Height                      | 16" - 21"              |
| Weight (-1   -2)                 | 5.5 lbs.   10.5 lbs.   |
| Carton Shipping Weight (-1   -2) | 8 lbs.   14 lbs.       |
| Weight Limit                     | 300 lbs.               |
| Warranty                         | Limited Lifetime       |