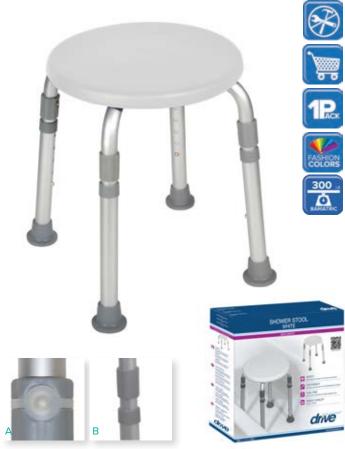

## **Shower Stool**

| Item #      | <b>Product Description</b> | Color  | UOM  |
|-------------|----------------------------|--------|------|
| RTL12004KD  | Knocked Down               | White  | 1/cs |
| 12004KDRB-1 | Knocked Down               | Blue 📗 | 1/cs |
| 12004KDRT-1 | Knocked Down               | Teal   | 1/cs |

- Aluminum frame is lightweight, durable and corrosion proof.
- Impact-resistant, composite seat.
- Legs are height adjustable in 1" increments, and are crack proof and tarnish resistant.
- Easy, tool-free assembly.
- New pinch-free cover allows for push pins to be depressed without pinching fingers. The audible "click" will be heard when secure. (Figure A)
- Support collar prevents leg movement and reduces rattle. (Figure B)

| specifications         |                       |
|------------------------|-----------------------|
| Outside Legs           | 12.5" (W) x 12.5" (D) |
| Seat Dimensions        | 13" (W) x 13" (D)     |
| Seat Height            | 13.5" - 21"           |
| Weight                 | 3 lbs.                |
| Carton Shipping Weight | 5 lbs.                |
| Weight Limit           | 300 lbs.              |
| Warranty               | Limited Lifetime      |