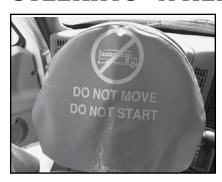

## STEERING WHEEL COVER

Steering Wheel Cover SWC-13

• Designed to be placed over the steering wheel to prevent the vehicle from being moved while it is in service