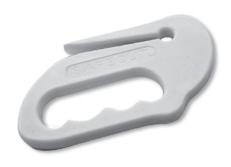

## **SAFECUT®**

Safecut® SF-1

- Belt Cutter
- Replaceable blade
- Velcro mounting tape
- Safe and sure