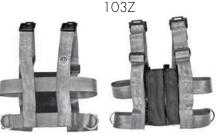

## FULLY ADJUSTABLE MAX VESTS (SEE ILLUSTRATIONS BELOW)

| Adj. Vest<br>Available w/     | Navy Blue<br>X Small (18" - 24")<br>(Includes crotch strap) | Light Blue<br>Small (25" - 32")<br>(Includes crotch strap) | Burgundy<br>Medium (32" - 37")<br>(Includes crotch strap) | Black<br>Large (37" - 43")<br>(Includes crotch strap) |
|-------------------------------|-------------------------------------------------------------|------------------------------------------------------------|-----------------------------------------------------------|-------------------------------------------------------|
| MAX Vest                      | 103Z/MAX2U-XS                                               | 103Z/MAX2U-S                                               | 103Z/MAX2U-M                                              | 103Z/MAX2U-L                                          |
| w/Seat Mount<br>MAX Vest Only | 103Z/BMAX2U-X                                               | 103Z/BMAX2U-S                                              | 103Z/BMAX2U-M                                             | 103Z/BMAX2U-L                                         |

## FULLY ADJUSTABLE CUSTOM VESTS (SEE ILLUSTRATIONS BELOW)

- No weight or waist limitations
- Required measurements: Waist sitting down Chest at nipple line Top of shoulder to waist sitting down

| Vest Avail With:      | Product#         |  |
|-----------------------|------------------|--|
| Portable Seat Mount   | 103Z/SMU -Custom |  |
| Permanent Floor Mount | 103Z/FM-Custom   |  |
| Tether Strap Mount    | 303Z/TM-Custom   |  |
| Wheel Chair Mount     | 103Z/WC-Custom   |  |
| Vest Only             | 103Z/B-Custom    |  |
|                       |                  |  |
| Custominad Outions    | Dra al., at#     |  |