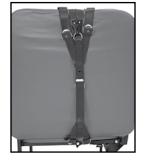

MAX2 Seat Mount Only

100M2SMU

- Designed for those individuals who are escape artists
- Safety vest sized the same as the 103Z Adjustable Vests
- Universal MAX2 Seat Mount allows for quick & easy installation
- Top tether hooks are attached to the seat mount behind the seat
- Bottom tether hooks can be drawn into seat byte

SEAT MOUNT