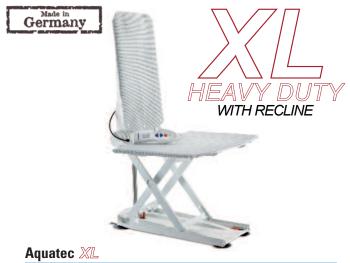

## Aquatec<sup>®</sup> Series Bath Lifts

Model no. 1573862

AQUATEC XL, Heavy Duty Bath Lift - White

The Aquatec *XL* offers a weight capacity of up to 375 lbs. and features a reclining back support. The specially designed base and minimum seat height of only 2 ½" allows plenty of room for a relaxing bath.