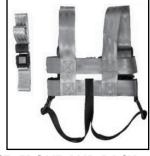

## MODIFIED E-Z-ON VESTS (SEE ILLUSTRATIONS BELOW)

Product#

Modified Vest w/ Extremity Belt M203 18" - 24" C
Modified Vest w/ Extremity Belt 101M2-PB-S 25" - 36" C

Custom Sizing Available 101M2-PB Custom

Extremity Belt for M203 100EB-40 Extremity Belt for 10/M2-PB-S 100EB-50

**MODIFIED VEST** 

**EZ-ON MODIFIED VEST, FRONT AND BACK** 