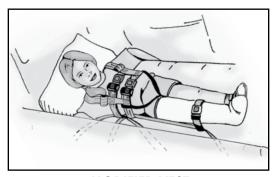

## MODIFIED E-Z-ON VESTS (SEE ILLUSTRATIONS BELOW)

Product#

Modified Vest w/ Extremity Belt M203 18" - 24" C
Modified Vest w/ Extremity Belt 101M2-PB-S 25" - 36" C

Custom Sizing Available 101M2-PB Custom

Extremity Belt for M203 100EB-40 Extremity Belt for 10/M2-PB-S 100EB-50

**MODIFIED VEST** 

**EZ-ON MODIFIED VEST, FRONT AND BACK** 