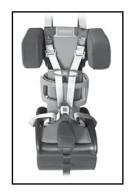

## **SPECIAL NEEDS STAR**

- Support features with the five-point restraint include an abductor, recline wedge, torso supports and adjustable headrest.
- Easily adjusts to provide support for children 20-105 pounds with a height up to 57 inches tall.
- Meets or exceeds all applicable federal and Head Start safety standards.
- Installs on both standard FMVSS 222 and 210 seats.
- Seatpad can be removed and washed without removing the seat.

|                    | Product# |
|--------------------|----------|
| Special Needs STAR | F103172  |
| Torso Supports     | F103566  |
| Headrest           | F103568  |
| Recline Wedge      | F103569  |
| Abductor           | F103570  |
| Replacement Pad    | F103571  |

SPECIAL NEEDS STAR