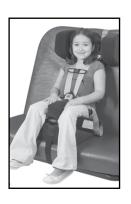

## **SPECIAL NEEDS STAR**

- Support features with the five-point restraint include an abductor, recline wedge, torso supports and adjustable headrest.
- Easily adjusts to provide support for children 20-105 pounds with a height up to 57 inches tall.
- Meets or exceeds all applicable federal and Head Start safety standards.
- Installs on both standard FMVSS 222 and 210 seats.
- Seatpad can be removed and washed without removing the seat.

|                    | Product# |
|--------------------|----------|
| Special Needs STAR | F103172  |
| Torso Supports     | F103566  |
| Headrest           | F103568  |
| Recline Wedge      | F103569  |
| Abductor           | F103570  |
| Replacement Pad    | F103571  |

SPECIAL NEEDS STAR