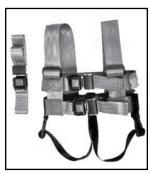

## MODIFIED E-Z-ON VESTS (SEE ILLUSTRATIONS BELOW)

Product#

Modified Vest w/ Extremity Belt M203 18" - 24" C
Modified Vest w/ Extremity Belt 101M2-PB-S 25" - 36" C

Custom Sizing Available 101M2-PB Custom

Extremity Belt for M203 100EB-40 Extremity Belt for 10/M2-PB-S 100EB-50

**MODIFIED VEST** 

**EZ-ON MODIFIED VEST, FRONT AND BACK** 