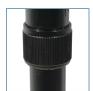

## **Bariatric Offset-Handle Canes**

HCPCS: E0100

FIGURE A

FIGURE B

- Manufactured with steel tubing
- Easy-to-use, dual-button height adjustment with locking ring Locking ring prevents rattling (Figure A)
- Comfortable vinyl hand grip with wrist strap
  Model 10305 Weight Capacity 500 lbs
- Model 10318 Weight Capacity 600 lbs