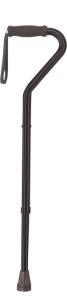

## **Bariatric Offset-Handle Canes**

HCPCS: E0100

FIGURE A

FIGURE B

- Manufactured with steel tubing
- Easy-to-use, dual-button height adjustment with locking ring Locking ring prevents rattling (Figure A)
- Comfortable vinyl hand grip with wrist strap
  Model 10305 Weight Capacity 500 lbs
- Model 10318 Weight Capacity 600 lbs