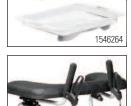

# **Food and Beverage Tray**

Ideal for in-home use, these affordable and easy-to-clean trays attach simply to the rollator seat. 15.75" x 12" (70311). 15.5" x 10.25" (1546264). Model no. 70311 (Symphony, Legacy, Maxi+, Alpha

[std.], Soprano) Model no. 1546264 (Jazz After SN13CHX000681)