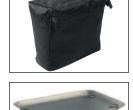

## **Zippered Bag**

The water-resistant, zippered bag attaches easily to the frame beneath the seat providing extra security for personal belongings.

Model no. 12523 (Legacy, Soprano, Maxi+, Symphony, Alpha)