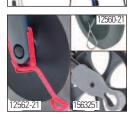

#### **Curb Climber**

The curb climber makes it easier to negotiate over obstacles by lifting the front of the rollator over short heights. Can be mounted on right or left side.

Model no. 12562-21 (Symphony, Legacy) Model no. 12560-21 (Maxi+, Alpha) Model no. 1563251(Jazz after SN 13CHX000681)