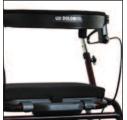

#### Cane Holder

Can be easily mounted on the front or rear of any of the rollators for use with any single point cane.

Model no. 12606 (Legacy, Soprano, Maxi+, Symphony, Alpha) Model no. 1512912 (Jazz After SN13CHX000681)