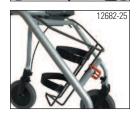

## Oxygen Tank Holder

To meet respiratory equipment needs, this durable holder is suitable for "D" sized oxygen tanks.

(Not available on Super Low models)
Model no. 12682-25 (Symphony, Legacy, Maxi+, Alpha)
Model no. 12683 (Soprano)