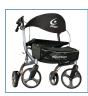

## Airgo eXcursion X20 Lightweight Side-fold Rollator

HCPCS:

FIGURE A

FIGURE B

FIGURE C

FIGURE D

FIGURE E

FIGURE F

FIGURE (

- Ultra-lightweight side-fold frame designed for superior stability
- Patented ergonomic handgrips absorb vibrations, while also placing your hand at a natural angle for better brake access
- Easy to fold by just a pull of the strap, and the covered soft basket folds with the frame
- Includes a folding clip for safer lifting and transporting
- · Padded seat and full contoured backrest for superior comfort
- · Locks in open position for added safety
- Reflective trim for added visibility in the dark
- Easy to activate hand brakes with included parking brake function
- 8" (20 cm) comfort-grip wheels with low-profile treaded tires positioned outside the handles for increased stability
- Tool-free brake adjustment
- · Reflective soft basket can be removed
- BONUS curb climber included
- AADL# C225
- ADP# MW3GM0065
- Recognized by CAOT