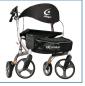

## Airgo eXcursion X20 Lightweight Side-fold Rollator

HCPCS:

FIGURE A

FIGURE B

FIGURE C

FIGURE D

FIGURE E

FIGURE F

FIGURE (

- Ultra-lightweight side-fold frame designed for superior stability
- Patented ergonomic handgrips absorb vibrations, while also placing your hand at a natural angle for better brake access
- Easy to fold by just a pull of the strap, and the covered soft basket folds with the frame
- Includes a folding clip for safer lifting and transporting
- · Padded seat and full contoured backrest for superior comfort
- · Locks in open position for added safety
- Reflective trim for added visibility in the dark
- Easy to activate hand brakes with included parking brake function
- 8" (20 cm) comfort-grip wheels with low-profile treaded tires positioned outside the handles for increased stability
- Tool-free brake adjustment
- · Reflective soft basket can be removed
- BONUS curb climber included
- AADL# C225
- ADP# MW3GM0065
- Recognized by CAOT