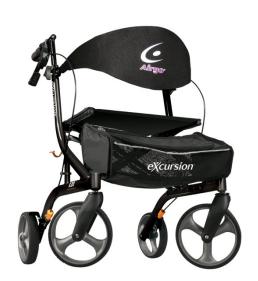

FIGURE (

- Ultra-lightweight side-fold frame designed for superior stability
- Patented ergonomic handgrips absorb vibrations, while also placing your hand at a natural angle for better brake access
- Easy to fold by just a pull of the strap, and the covered soft basket folds with the frame
- Includes a folding clip for safer lifting and transporting
- · Padded seat and full contoured backrest for superior comfort
- · Locks in open position for added safety
- Reflective trim for added visibility in the dark
- Easy to activate hand brakes with included parking brake function
- 8" (20 cm) comfort-grip wheels with low-profile treaded tires positioned outside the handles for increased stability
- Tool-free brake adjustment
- · Reflective soft basket can be removed
- BONUS curb climber included
- AADL# C225
- ADP# MW3GM0065
- Recognized by CAOT

| PRODUCTS                           | Description                                                             |
|------------------------------------|-------------------------------------------------------------------------|
| 700-920                            | Airgo eXcursion, Reg 20", Black, 1 EA                                   |
| 700-920PR                          | Airgo eXcursion Reg 20", Purple,1EA                                     |
| 700-921                            | Airgo eXcursion, Reg 20", Blue, 1 EA                                    |
| 700-922                            | Airgo eXcursion, Reg 20", Cranberry, 1EA                                |
| SPECIFICATIONS                     | Description                                                             |
| Handle Height                      | 30.5" to 37"                                                            |
| Seat Height                        | 20"                                                                     |
| Seat Width                         | 17.5"                                                                   |
| Unit Width                         | 25"                                                                     |
| Warranty                           | Lifetime on Frame, 5 Years on Handle & Brakes, All other Parts 3 Months |
| Weight                             | 15.4 lbs.                                                               |
| Weight Capacity                    | 300 lbs                                                                 |
| Weight Capacity (13046   13046-HD) | 300 lbs (136 Kg)                                                        |
| ACCESSORIES                        | Description                                                             |
| 730-942                            | Slow brakes sfold, Black, 1PR, 25PR/CV, PR                              |