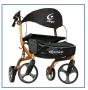

| PRODUCTS                           | Description                                                             |
|------------------------------------|-------------------------------------------------------------------------|
| 700-920                            | Airgo eXcursion, Reg 20", Black, 1 EA                                   |
| 700-920PR                          | Airgo eXcursion Reg 20", Purple,1EA                                     |
| 700-921                            | Airgo eXcursion, Reg 20", Blue, 1 EA                                    |
| 700-922                            | Airgo eXcursion, Reg 20", Cranberry, 1EA                                |
| SPECIFICATIONS                     | Description                                                             |
| Handle Height                      | 30.5" to 37"                                                            |
| Seat Height                        | 20"                                                                     |
| Seat Width                         | 17.5"                                                                   |
| Unit Width                         | 25"                                                                     |
| Warranty                           | Lifetime on Frame, 5 Years on Handle & Brakes, All other Parts 3 Months |
| Weight                             | 15.4 lbs.                                                               |
| Weight Capacity                    | 300 lbs                                                                 |
| Weight Capacity (13046   13046-HD) | 300 lbs (136 Kg)                                                        |
| ACCESSORIES                        | Description                                                             |
| 730-942                            | Slow brakes sfold, Black, 1PR, 25PR/CV, PR                              |