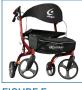

## Airgo eXcursion X20 Lightweight Side-fold Rollator

HCPCS:

FIGURE A

FIGURE B

FIGURE C

FIGURE D

FIGURE E

FIGURE F

FIGURE (

- Ultra-lightweight side-fold frame designed for superior stability
- Patented ergonomic handgrips absorb vibrations, while also placing your hand at a natural angle for better brake access
- Easy to fold by just a pull of the strap, and the covered soft basket folds with the frame
- Includes a folding clip for safer lifting and transporting
- · Padded seat and full contoured backrest for superior comfort
- · Locks in open position for added safety
- Reflective trim for added visibility in the dark
- Easy to activate hand brakes with included parking brake function
- 8" (20 cm) comfort-grip wheels with low-profile treaded tires positioned outside the handles for increased stability
- Tool-free brake adjustment
- · Reflective soft basket can be removed
- BONUS curb climber included
- AADL# C225
- ADP# MW3GM0065
- Recognized by CAOT