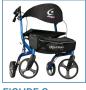

## Airgo eXcursion X20 Lightweight Side-fold Rollator

HCPCS:

FIGURE A

FIGURE B

FIGURE C

FIGURE D

FIGURE E

FIGURE F

FIGURE (

- Ultra-lightweight side-fold frame designed for superior stability
- Patented ergonomic handgrips absorb vibrations, while also placing your hand at a natural angle for better brake access
- Easy to fold by just a pull of the strap, and the covered soft basket folds with the frame
- Includes a folding clip for safer lifting and transporting
- · Padded seat and full contoured backrest for superior comfort
- · Locks in open position for added safety
- Reflective trim for added visibility in the dark
- Easy to activate hand brakes with included parking brake function
- 8" (20 cm) comfort-grip wheels with low-profile treaded tires positioned outside the handles for increased stability
- Tool-free brake adjustment
- · Reflective soft basket can be removed
- BONUS curb climber included
- AADL# C225
- ADP# MW3GM0065
- Recognized by CAOT