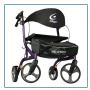

| PRODUCTS                           | Description                                                             |
|------------------------------------|-------------------------------------------------------------------------|
| 700-920                            | Airgo eXcursion, Reg 20", Black, 1 EA                                   |
| 700-920PR                          | Airgo eXcursion Reg 20", Purple,1EA                                     |
| 700-921                            | Airgo eXcursion, Reg 20", Blue, 1 EA                                    |
| 700-922                            | Airgo eXcursion, Reg 20", Cranberry, 1EA                                |
| SPECIFICATIONS                     | Description                                                             |
| Handle Height                      | 30.5" to 37"                                                            |
| Seat Height                        | 20"                                                                     |
| Seat Width                         | 17.5"                                                                   |
| Unit Width                         | 25"                                                                     |
| Warranty                           | Lifetime on Frame, 5 Years on Handle & Brakes, All other Parts 3 Months |
| Weight                             | 15.4 lbs.                                                               |
| Weight Capacity                    | 300 lbs                                                                 |
| Weight Capacity (13046   13046-HD) | 300 lbs (136 Kg)                                                        |
| ACCESSORIES                        | Description                                                             |
| 730-942                            | Slow brakes sfold, Black, 1PR, 25PR/CV, PR                              |