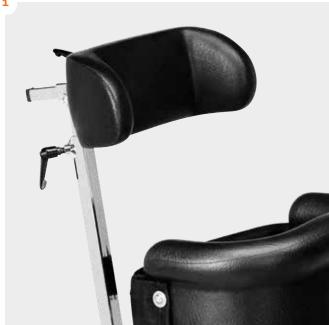

The Pony is a gait trainer for children with disabilities. It has a frame shaped like an arrow and a central bar that holds the chest support and the seat. The Pony is available in 3 sizes.

















### **Back support**

support can be removed for easy access into the walker.





# Height adjustable seat Allows for height adjustment to fit the user and provide optimum positioning when walking. The child is not supposed to sit on the saddle.



# stabilizer for added support.





## Accessories











91









#### **Standard**

As standard the Pony is delivered as featured here with back support and saddle





































|                    | Size 0<br>mm | Size 1 mm | Size 2<br>mm |
|--------------------|--------------|-----------|--------------|
|                    |              |           |              |
| Seat height (L)    | 240-380      | 380-500   | 480-640      |
| Overall width (G)  | 590          | 690       | 770          |
| Length (H)         | 670          | 720       | 1040         |
| Overall height (I) | 520-690      | 600-820   | 680-1040     |
| Angle range (A)    | 32°          | 32°       | 32°          |
| Total mass         | 7 kg         | 10 kg     | 13,5 kg      |
| Max load           | 30 kg        | 40 kg     | 50 kg