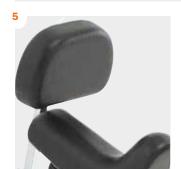

The Pony is a gait trainer for children with disabilities. It has a frame shaped like an arrow and a central bar that holds the chest support and the seat. The Pony is available in 3 sizes.

















### **Back support**

support can be removed for easy access into the walker.





# Height adjustable seat Allows for height adjustment to fit the user and provide optimum positioning when walking. The child is not supposed to sit on the saddle.



# stabilizer for added support.





## Accessories











91









#### **Standard**

As standard the Pony is delivered as featured here with back support and saddle





































|                    | Size 0<br>mm | Size 1 mm | Size 2<br>mm |
|--------------------|--------------|-----------|--------------|
|                    |              |           |              |
| Seat height (L)    | 240-380      | 380-500   | 480-640      |
| Overall width (G)  | 590          | 690       | 770          |
| Length (H)         | 670          | 720       | 1040         |
| Overall height (I) | 520-690      | 600-820   | 680-1040     |
| Angle range (A)    | 32°          | 32°       | 32°          |
| Total mass         | 7 kg         | 10 kg     | 13,5 kg      |
| Max load           | 30 kg        | 40 kg     | 50 kg        |