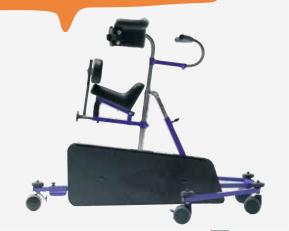

The Pony is a gait trainer for children with disabilities. It has a frame shaped like an arrow and a central bar that holds the chest support and the seat. The Pony is available in 3 sizes.

### **Back support**

support can be removed for easy access into the walker.

# Height adjustable seat Allows for height adjustment to fit the user and provide optimum positioning when walking. The child is not supposed to sit on the saddle.

# stabilizer for added support.