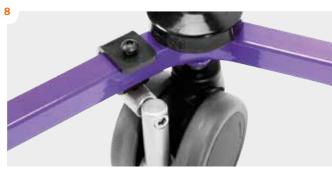

The Pony is a gait trainer for children with disabilities. It has a frame shaped like an arrow and a central bar that holds the chest support and the seat. The Pony is available in 3 sizes.

















### **Back support**

support can be removed for easy access into the walker.





# Height adjustable seat Allows for height adjustment to fit the user and provide optimum positioning when walking. The child is not supposed to sit on the saddle.



# stabilizer for added support.





## Accessories











91









#### **Standard**

As standard the Pony is delivered as featured here with back support and saddle





































|                    | Size 0<br>mm | Size 1 mm | Size 2<br>mm |
|--------------------|--------------|-----------|--------------|
|                    |              |           |              |
| Seat height (L)    | 240-380      | 380-500   | 480-640      |
| Overall width (G)  | 590          | 690       | 770          |
| Length (H)         | 670          | 720       | 1040         |
| Overall height (I) | 520-690      | 600-820   | 680-1040     |
| Angle range (A)    | 32°          | 32°       | 32°          |
| Total mass         | 7 kg         | 10 kg     | 13,5 kg      |
| Max load           | 30 kg        | 40 kg     | 50 kg        |