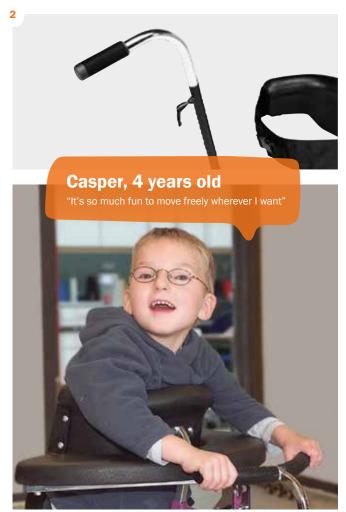

The Pony is a gait trainer for children with disabilities. It has a frame shaped like an arrow and a central bar that holds the chest support and the seat. The Pony is available in 3 sizes.