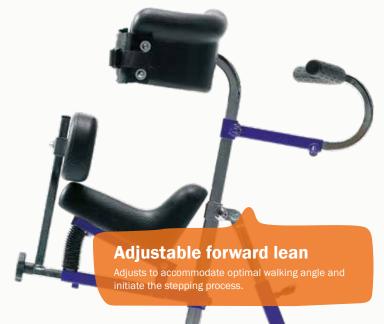

# Height adjustable seat Allows for height adjustment to fit the user and provide optimum positioning when walking. The child is not supposed to sit on the saddle.

# stabilizer for added support.