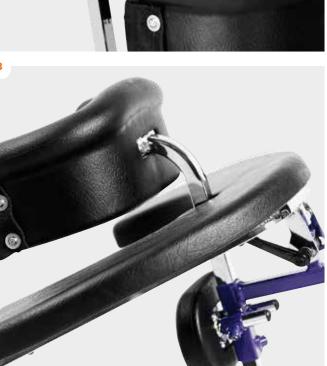

The Pony is a gait trainer for children with disabilities. It has a frame shaped like an arrow and a central bar that holds the chest support and the seat. The Pony is available in 3 sizes.

# Height adjustable seat Allows for height adjustment to fit the user and provide optimum positioning when walking. The child is not supposed to sit on the saddle.