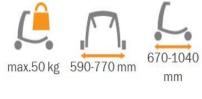

#### **Standard**

As standard the Pony is delivered as featured here with back support and saddle

|                    | Size 0<br>mm | Size 1 mm | Size 2<br>mm |
|--------------------|--------------|-----------|--------------|
|                    |              |           |              |
| Seat height (L)    | 240-380      | 380-500   | 480-640      |
| Overall width (G)  | 590          | 690       | 770          |
| Length (H)         | 670          | 720       | 1040         |
| Overall height (I) | 520-690      | 600-820   | 680-1040     |
| Angle range (A)    | 32°          | 32°       | 32°          |
| Total mass         | 7 kg         | 10 kg     | 13,5 kg      |
| Max load           | 30 kg        | 40 kg     | 50 kg        |