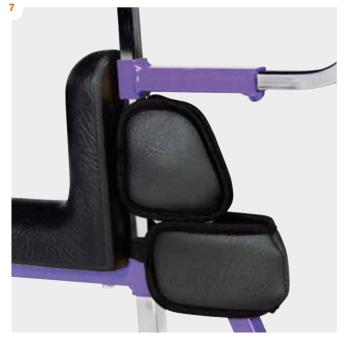

The Pony is a gait trainer for children with disabilities. It has a frame shaped like an arrow and a central bar that holds the chest support and the seat. The Pony is available in 3 sizes.

















### **Back support**

support can be removed for easy access into the walker.





# Height adjustable seat Allows for height adjustment to fit the user and provide optimum positioning when walking. The child is not supposed to sit on the saddle.



# stabilizer for added support.





## Accessories











91









#### **Standard**

As standard the Pony is delivered as featured here with back support and saddle





































|                    | Size 0<br>mm | Size 1 mm | Size 2<br>mm |
|--------------------|--------------|-----------|--------------|
|                    |              |           |              |
| Seat height (L)    | 240-380      | 380-500   | 480-640      |
| Overall width (G)  | 590          | 690       | 770          |
| Length (H)         | 670          | 720       | 1040         |
| Overall height (I) | 520-690      | 600-820   | 680-1040     |
| Angle range (A)    | 32°          | 32°       | 32°          |
| Total mass         | 7 kg         | 10 kg     | 13,5 kg      |
| Max load           | 30 kg        | 40 kg     | 50 kg        |