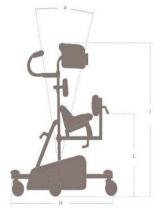

The Pony is a gait trainer for children with disabilities. It has a frame shaped like an arrow and a central bar that holds the chest support and the seat. The Pony is available in 3 sizes.

# Height adjustable seat Allows for height adjustment to fit the user and provide optimum positioning when walking. The child is not supposed to sit on the saddle.

#### **Standard**

As standard the Pony is delivered as featured here with back support and saddle

|                    | Size 0<br>mm | Size 1 mm | Size 2<br>mm |
|--------------------|--------------|-----------|--------------|
|                    |              |           |              |
| Seat height (L)    | 240-380      | 380-500   | 480-640      |
| Overall width (G)  | 590          | 690       | 770          |
| Length (H)         | 670          | 720       | 1040         |
| Overall height (I) | 520-690      | 600-820   | 680-1040     |
| Angle range (A)    | 32°          | 32°       | 32°          |
| Total mass         | 7 kg         | 10 kg     | 13,5 kg      |
| Max load           | 30 kg        | 40 kg     | 50 kg        |