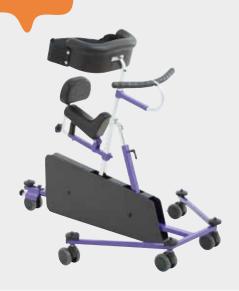

The Pony is a gait trainer for children with disabilities. It has a frame shaped like an arrow and a central bar that holds the chest support and the seat. The Pony is available in 3 sizes.

# Height adjustable seat Allows for height adjustment to fit the user and provide optimum positioning when walking. The child is not supposed to sit on the saddle.

#### **Standard**

As standard the Pony is delivered as featured here with back support and saddle

|                    | Size 0<br>mm | Size 1 mm | Size 2<br>mm |
|--------------------|--------------|-----------|--------------|
|                    |              |           |              |
| Seat height (L)    | 240-380      | 380-500   | 480-640      |
| Overall width (G)  | 590          | 690       | 770          |
| Length (H)         | 670          | 720       | 1040         |
| Overall height (I) | 520-690      | 600-820   | 680-1040     |
| Angle range (A)    | 32°          | 32°       | 32°          |
| Total mass         | 7 kg         | 10 kg     | 13,5 kg      |
| Max load           | 30 kg        | 40 kg     | 50 kg        |