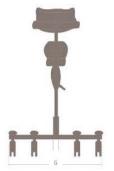

#### **Standard**

As standard the Pony is delivered as featured here with back support and saddle

|                    | Size 0<br>mm | Size 1 mm | Size 2<br>mm |
|--------------------|--------------|-----------|--------------|
|                    |              |           |              |
| Seat height (L)    | 240-380      | 380-500   | 480-640      |
| Overall width (G)  | 590          | 690       | 770          |
| Length (H)         | 670          | 720       | 1040         |
| Overall height (I) | 520-690      | 600-820   | 680-1040     |
| Angle range (A)    | 32°          | 32°       | 32°          |
| Total mass         | 7 kg         | 10 kg     | 13,5 kg      |
| Max load           | 30 kg        | 40 kg     | 50 kg        |